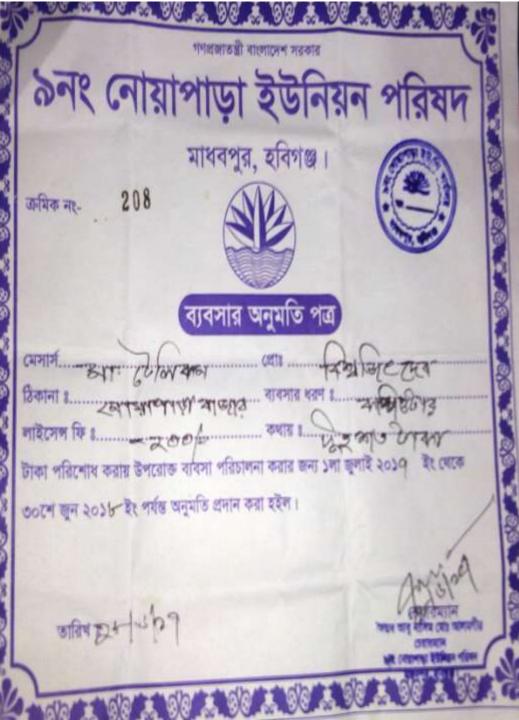

BRIEF BIO OF THE PROPOSED NOBIN UDYOKTA (CONT...)

| Present Occupation                       | : | Telecom Business   |
|------------------------------------------|---|--------------------|
| Initial Investment                       | : | 65,000             |
| Trade License                            |   | 208- 2017-2018     |
| Business Experience<br>And Training Info | : | 05 Years           |
| Other Own/Family Sources<br>of Income    | : | N/A                |
| Other Own/Family Sources of Liabilities  | : | N/A                |
| NU Contact Info                          |   | 01723-484108       |
| NU Project<br>Source/Reference           | : | GT- Madhobpur Unit |