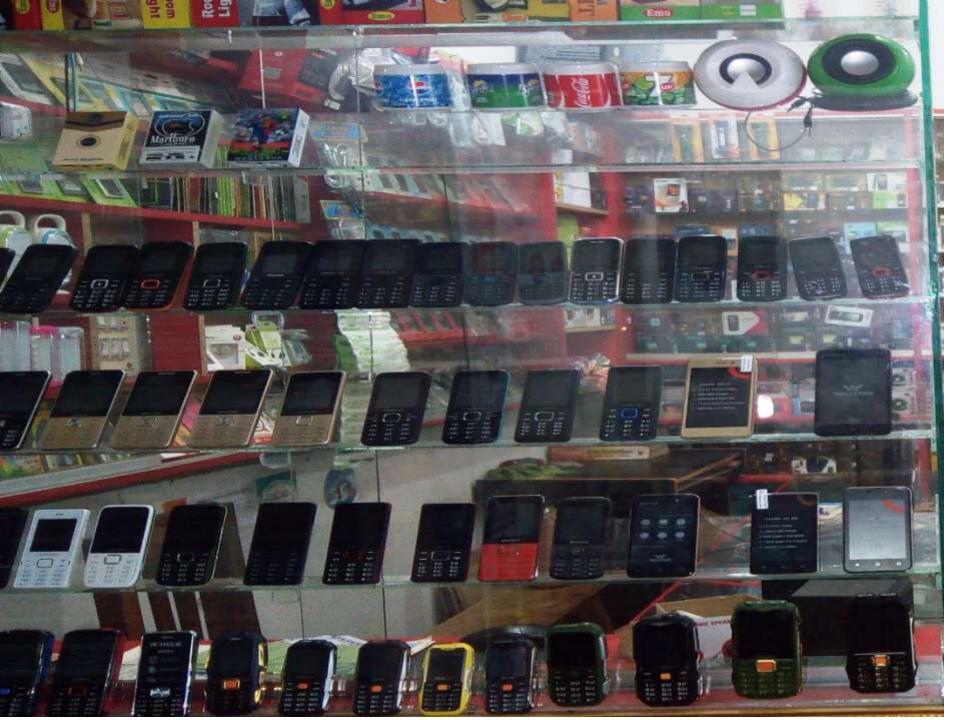

**Present Stock items Product name** Unit Amount (Quantity) 10,000 Battery Charger 10,000 30,000 Mobile set (big) 20,000 Speaker Mobile set (Small) 40,000 15,000 Flexi load **Total Present Stock** 1,25,000

PRESENT & PROPOSED INVESTMENT BREAKDOWN

| Propos               | sed items          |        |
|----------------------|--------------------|--------|
| Product Name         | Unit<br>(Quantity) | Amount |
| Photocopy Machine    |                    | 60,000 |
| Total Proposed items |                    | 60,000 |