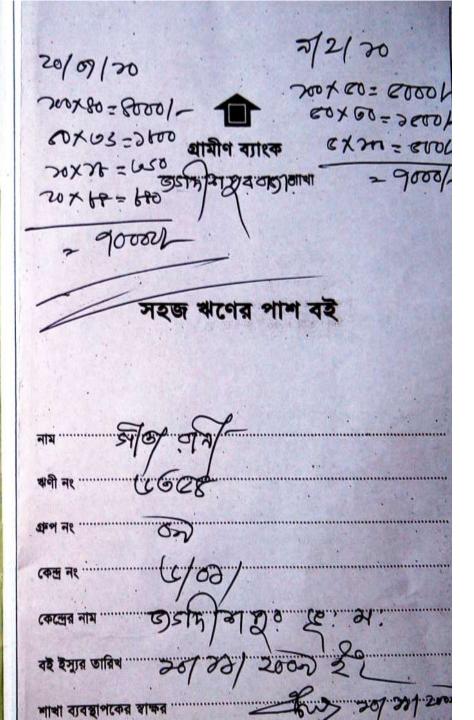

#### BRIEF BIO OF THE PROPOSED NOBIN UDYOKTA (CONT...)

| Name                                                                                                                                    | :     | Goutom Roy                                            |  |  |
|-----------------------------------------------------------------------------------------------------------------------------------------|-------|-------------------------------------------------------|--|--|
| Age                                                                                                                                     | :     | 18 Jan-1993 (24 Years)                                |  |  |
| Marital status                                                                                                                          | :     | Unmarried                                             |  |  |
| Children                                                                                                                                | :     | N/A                                                   |  |  |
| No. of siblings:                                                                                                                        | :     | 3 Brothers 2 Sisters                                  |  |  |
| Parent's and GB related Info (i) Who is GB member (ii) Mother's name (iii) Father's name (iv) GB member's info                          | : : : | Mother                                                |  |  |
| Further Information: (v) Who pays GB loan installment (vi) Mobile lady (vii) Grameen Education Loan (viii)Any other loan like GCCN, GKF | : : : | Existing loan: 20,000 Outstanding: N/A  N/A  N/A  N/A |  |  |
| Education                                                                                                                               | :     | Class Five                                            |  |  |