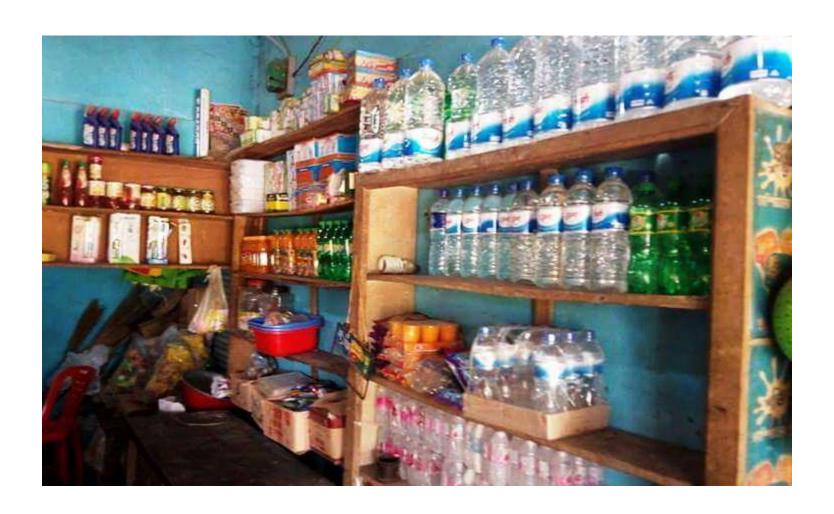

#### PRESENT & PROPOSED INVESTMENT BREAKDOWN

| Present Stock items |                    |          |  |  |  |
|---------------------|--------------------|----------|--|--|--|
| Product name        | Unit<br>(Quantity) | Amount   |  |  |  |
| Oil                 |                    | 10,000   |  |  |  |
| Cosmetics Item      |                    | 30,000   |  |  |  |
| Biscuits, Cake      |                    | 15,000   |  |  |  |
| Sugar & Flower      |                    | 10,000   |  |  |  |
| Milk                |                    | 10,000   |  |  |  |
| Soft Drink          |                    | 20,000   |  |  |  |
| Chips               |                    | 10,000   |  |  |  |
| Others              |                    | 25,000   |  |  |  |
| Total Present Stock |                    | 1,20,000 |  |  |  |

| Proposed items       |                    |        |  |  |  |
|----------------------|--------------------|--------|--|--|--|
| Product Name         | Unit<br>(Quantity) | Amount |  |  |  |
| Oil                  |                    | 10,000 |  |  |  |
| Rice                 |                    | 10,000 |  |  |  |
| Soft Drink           |                    | 20,000 |  |  |  |
| Cosmetics Item       |                    | 20,000 |  |  |  |
| Total Proposed items |                    | 60,000 |  |  |  |