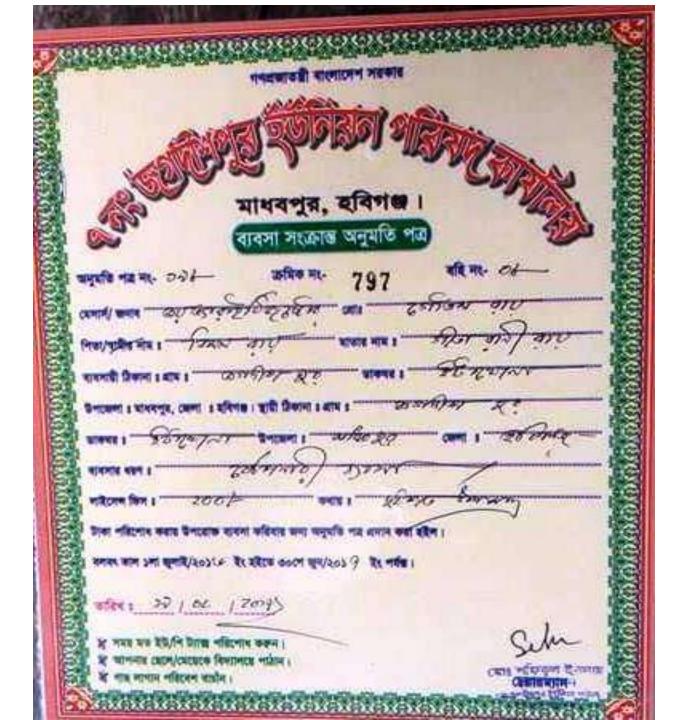

#### BRIEF BIO OF THE PROPOSED NOBIN UDYOKTA (CONT...)

| Present Occupation                      | : | Grocery Business   |
|-----------------------------------------|---|--------------------|
| Initial Investment                      | : | 30,000             |
| Trade License                           |   | 198 (2017-2018)    |
| Business Experience And Training Info   | : | 08 Years           |
| Other Own/Family Sources of Income      | : | N/A                |
| Other Own/Family Sources of Liabilities | : | N/A                |
| NU Contact Info                         |   | 01785-786964       |
| NU Project<br>Source/Reference          | : | GT- Madhobpur Unit |