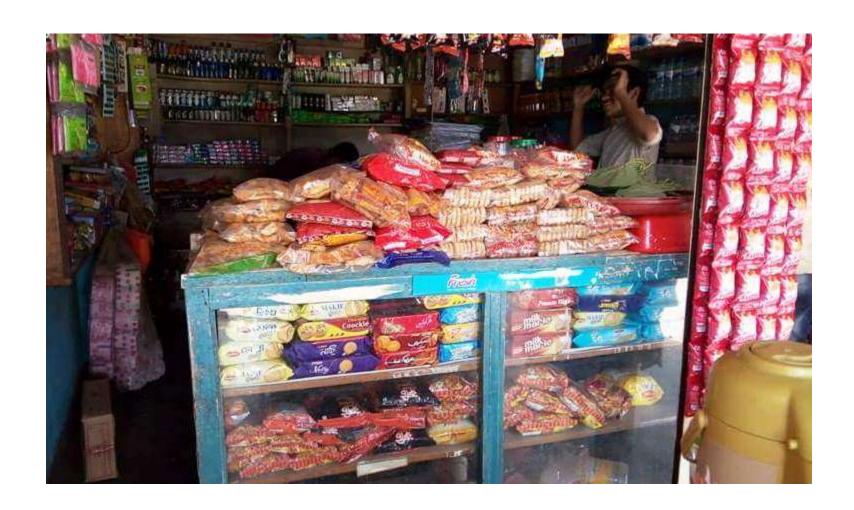

### PROPOSED NOBIN UDYOKTA BUSINESS INFO

| Business Name                                                                                                                   | : | Joy Varieties Store                                                                                |
|---------------------------------------------------------------------------------------------------------------------------------|---|----------------------------------------------------------------------------------------------------|
| Address/ Location                                                                                                               | : | Jogodishpur, Madhobpur, Hobigonj                                                                   |
| Total Investment in BDT                                                                                                         | : | 2,40,000                                                                                           |
| Financing                                                                                                                       | : | Self BDT- 1,80,000 /-(from existing business) 75% Required Investment BDT-60,000 /-(as equity) 25% |
| Present salary/drawings from business (estimates)                                                                               | : | 7000                                                                                               |
| Proposed Salary                                                                                                                 |   | 7000                                                                                               |
| Proposed Business (i)% of present gross profit margin (ii) Estimated %of proposed gross profit margin (iii) Agreed grace period | Ξ | 15 % 15% 1 month                                                                                   |

#### PRESENT & PROPOSED INVESTMENT BREAKDOWN

| Present Stock items |                    |          |  |  |  |
|---------------------|--------------------|----------|--|--|--|
| Product name        | Unit<br>(Quantity) | Amount   |  |  |  |
| Oil                 |                    | 10,000   |  |  |  |
| Cosmetics Item      |                    | 30,000   |  |  |  |
| Biscuits, Cake      |                    | 15,000   |  |  |  |
| Sugar & Flower      |                    | 10,000   |  |  |  |
| Milk                |                    | 10,000   |  |  |  |
| Soft Drink          |                    | 20,000   |  |  |  |
| Chips               |                    | 10,000   |  |  |  |
| Others              |                    | 25,000   |  |  |  |
| Total Present Stock |                    | 1,20,000 |  |  |  |

| Proposed items       |                    |        |  |  |  |
|----------------------|--------------------|--------|--|--|--|
| Product Name         | Unit<br>(Quantity) | Amount |  |  |  |
| Oil                  |                    | 10,000 |  |  |  |
| Rice                 |                    | 10,000 |  |  |  |
| Soft Drink           |                    | 20,000 |  |  |  |
| Cosmetics Item       |                    | 20,000 |  |  |  |
| Total Proposed items |                    | 60,000 |  |  |  |