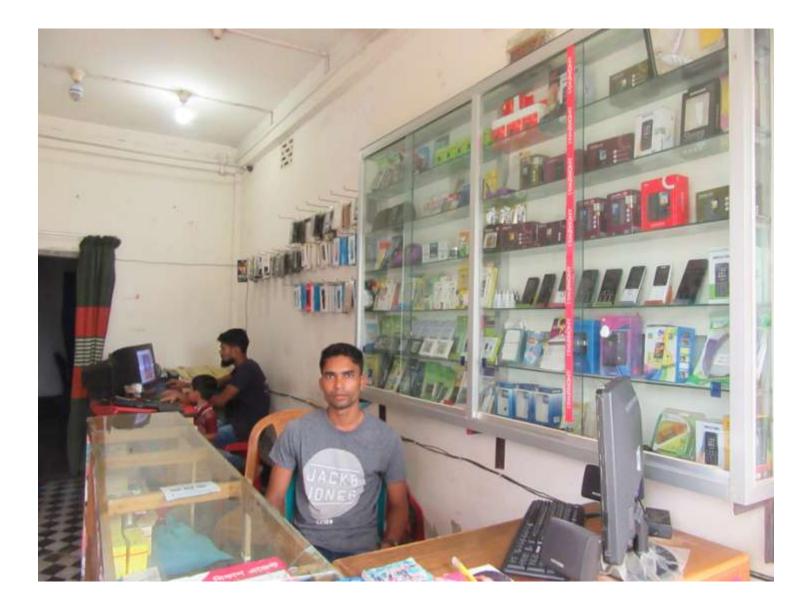

| Proposed Nobin Udyokta Business Info                 |   |                                                                                                                                                                                                                                                                                             |  |  |  |
|------------------------------------------------------|---|---------------------------------------------------------------------------------------------------------------------------------------------------------------------------------------------------------------------------------------------------------------------------------------------|--|--|--|
| Business Name                                        | : | MA MOBILE TELECOM                                                                                                                                                                                                                                                                           |  |  |  |
| Location                                             | : | Goshinga                                                                                                                                                                                                                                                                                    |  |  |  |
| Total Investment in BDT                              | : | BDT 260,000/-                                                                                                                                                                                                                                                                               |  |  |  |
| Financing                                            | : | Self BDT 200,000/-(from existing business) 77%<br>Required Investment BDT 60,000/-(as equity) 23%                                                                                                                                                                                           |  |  |  |
| Present salary/drawings<br>from business (estimates) | : | BDT 5,000/-                                                                                                                                                                                                                                                                                 |  |  |  |
| Proposed Salary                                      | : | BDT 5,000/-                                                                                                                                                                                                                                                                                 |  |  |  |
| Size of shop                                         | : | 10 ft x 20 ft= 200 square ft                                                                                                                                                                                                                                                                |  |  |  |
| Implementation                                       | : | <ul> <li>The business is planned to be scaled up by investment in existing goods like; Mobile,charger,Battery etc.</li> <li>The business is operating by entrepreneur. Existing no employee.</li> <li>Collects goods from Dhaka Mawna.</li> <li>Agreed grace period is 3 months.</li> </ul> |  |  |  |

Pictures