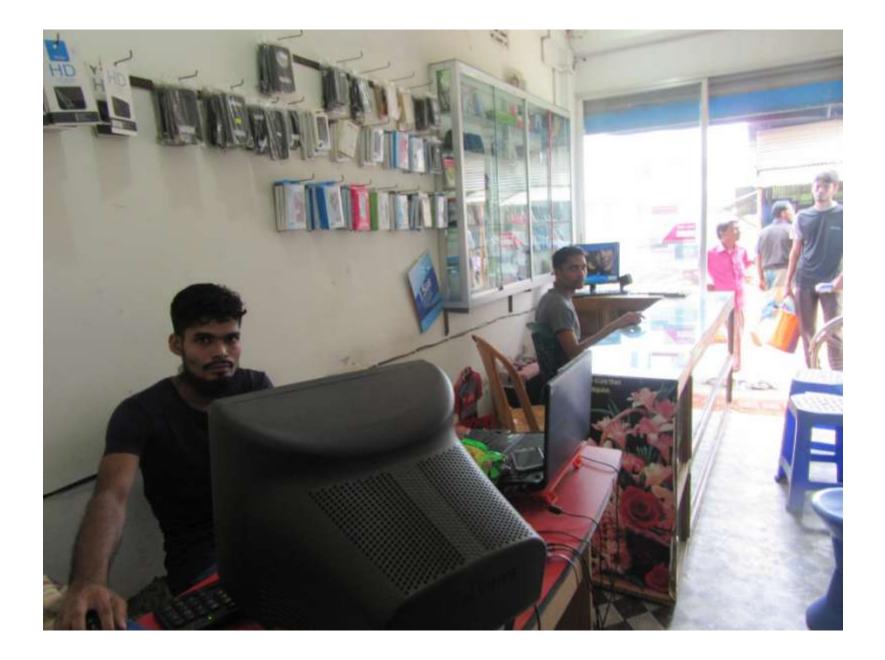

| Proposed Nobin Udyokta Business Info                 |   |                                                                                                                                                                                                                                                                                             |  |  |  |
|------------------------------------------------------|---|---------------------------------------------------------------------------------------------------------------------------------------------------------------------------------------------------------------------------------------------------------------------------------------------|--|--|--|
| Business Name                                        | : | MA MOBILE TELECOM                                                                                                                                                                                                                                                                           |  |  |  |
| Location                                             | : | Goshinga                                                                                                                                                                                                                                                                                    |  |  |  |
| Total Investment in BDT                              | : | BDT 260,000/-                                                                                                                                                                                                                                                                               |  |  |  |
| Financing                                            | : | Self BDT 200,000/-(from existing business) 77%<br>Required Investment BDT 60,000/-(as equity) 23%                                                                                                                                                                                           |  |  |  |
| Present salary/drawings<br>from business (estimates) | : | BDT 5,000/-                                                                                                                                                                                                                                                                                 |  |  |  |
| Proposed Salary                                      | : | BDT 5,000/-                                                                                                                                                                                                                                                                                 |  |  |  |
| Size of shop                                         | : | 10 ft x 20 ft= 200 square ft                                                                                                                                                                                                                                                                |  |  |  |
| Implementation                                       | : | <ul> <li>The business is planned to be scaled up by investment in existing goods like; Mobile,charger,Battery etc.</li> <li>The business is operating by entrepreneur. Existing no employee.</li> <li>Collects goods from Dhaka Mawna.</li> <li>Agreed grace period is 3 months.</li> </ul> |  |  |  |

Pictures