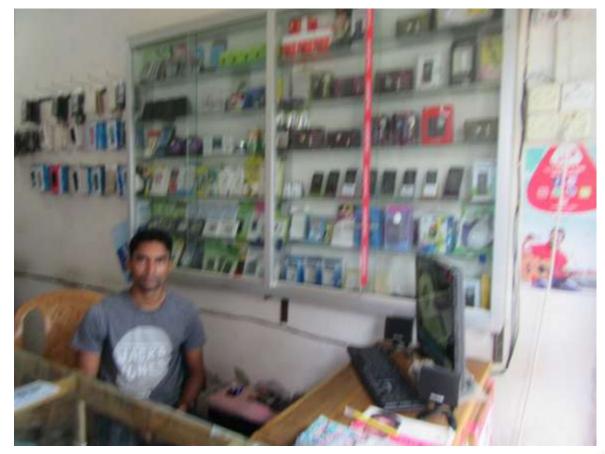

| Proposed Nobin Udyokta Business Info                 |   |                                                                                                                                                                                                                                                                                             |  |  |  |
|------------------------------------------------------|---|---------------------------------------------------------------------------------------------------------------------------------------------------------------------------------------------------------------------------------------------------------------------------------------------|--|--|--|
| Business Name                                        | : | MA MOBILE TELECOM                                                                                                                                                                                                                                                                           |  |  |  |
| Location                                             | : | Goshinga                                                                                                                                                                                                                                                                                    |  |  |  |
| Total Investment in BDT                              | : | BDT 260,000/-                                                                                                                                                                                                                                                                               |  |  |  |
| Financing                                            | : | Self BDT 200,000/-(from existing business) 77%<br>Required Investment BDT 60,000/-(as equity) 23%                                                                                                                                                                                           |  |  |  |
| Present salary/drawings<br>from business (estimates) | : | BDT 5,000/-                                                                                                                                                                                                                                                                                 |  |  |  |
| Proposed Salary                                      | : | BDT 5,000/-                                                                                                                                                                                                                                                                                 |  |  |  |
| Size of shop                                         | : | 10 ft x 20 ft= 200 square ft                                                                                                                                                                                                                                                                |  |  |  |
| Implementation                                       | : | <ul> <li>The business is planned to be scaled up by investment in existing goods like; Mobile,charger,Battery etc.</li> <li>The business is operating by entrepreneur. Existing no employee.</li> <li>Collects goods from Dhaka Mawna.</li> <li>Agreed grace period is 3 months.</li> </ul> |  |  |  |

Pictures