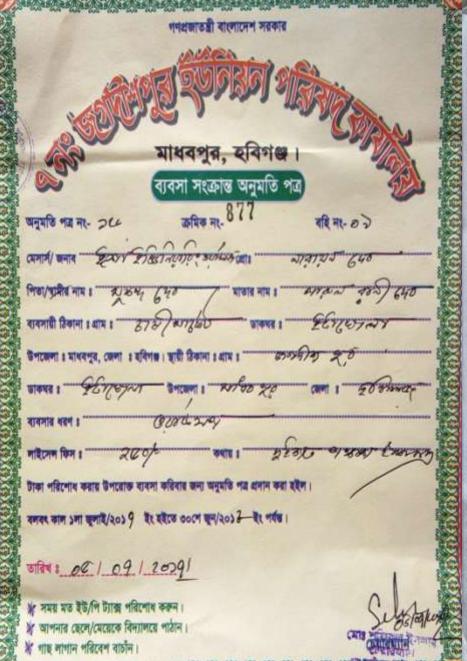

## BRIEF BIO OF THE PROPOSED NOBIN UDYOKTA (CONT...)

| Present Occupation                      | : | Workshop Business  |
|-----------------------------------------|---|--------------------|
| Initial Investment                      | : | 50,000             |
| Trade License                           |   | 16 - 2017-2018     |
| Business Experience And Training Info   | : | 07 Years           |
| Other Own/Family Sources of Income      | : | N/A                |
| Other Own/Family Sources of Liabilities | : | N/A                |
| NU Contact Info                         |   | 01718-978684       |
| NU Project<br>Source/Reference          | : | GT- Madhobpur Unit |