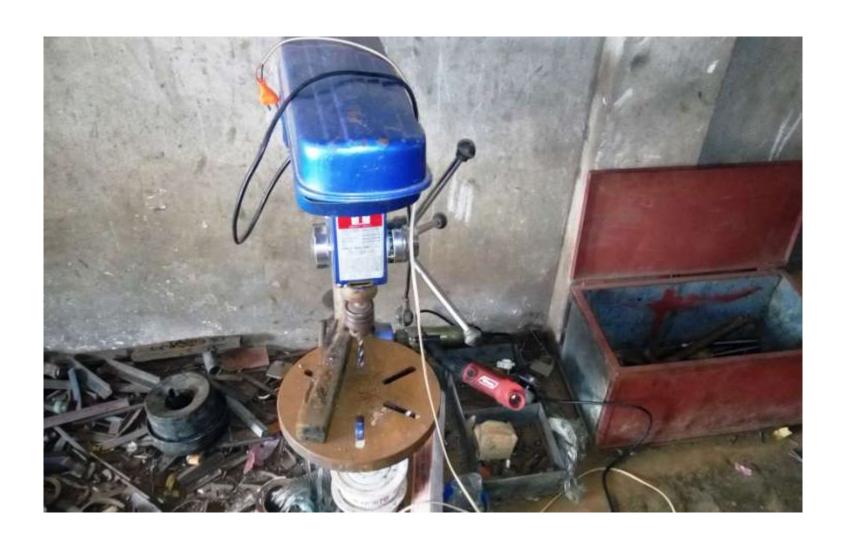

### PRESENT & PROPOSED INVESTMENT BREAKDOWN

| Present Stock items |                    |          |  |  |
|---------------------|--------------------|----------|--|--|
| Product name        | Unit<br>(Quantity) | Amount   |  |  |
| Welding Machine     |                    | 20,000   |  |  |
| Drill Machine       |                    | 15,000   |  |  |
| Grinding Machine    |                    | 5,000    |  |  |
| Cutter Machine      |                    | 10,000   |  |  |
| Air Machine         |                    | 27,000   |  |  |
| Others              |                    | 20,000   |  |  |
| Weight Machine      |                    | 8,000    |  |  |
| Iron products       |                    | 30,000   |  |  |
|                     |                    |          |  |  |
| Total Present Stock |                    | 1,40,000 |  |  |