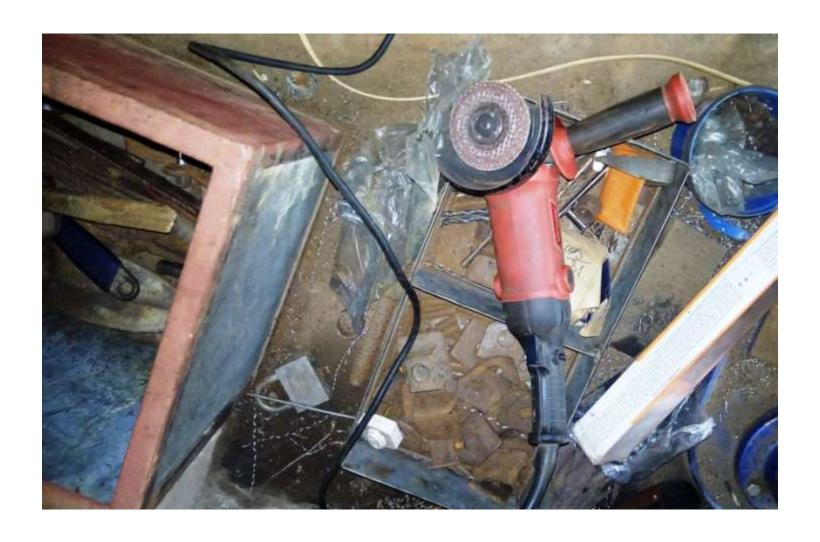

### PRESENT & PROPOSED INVESTMENT BREAKDOWN

| Present Stock items |                    |          |  |  |
|---------------------|--------------------|----------|--|--|
| Product name        | Unit<br>(Quantity) | Amount   |  |  |
| Welding Machine     |                    | 20,000   |  |  |
| Drill Machine       |                    | 15,000   |  |  |
| Grinding Machine    |                    | 5,000    |  |  |
| Cutter Machine      |                    | 10,000   |  |  |
| Air Machine         |                    | 27,000   |  |  |
| Others              |                    | 20,000   |  |  |
| Weight Machine      |                    | 8,000    |  |  |
| Iron products       |                    | 30,000   |  |  |
|                     |                    |          |  |  |
| Total Present Stock |                    | 1,40,000 |  |  |