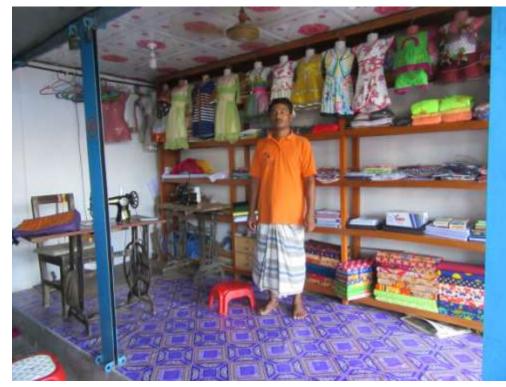

#### Proposed NU Business Name: ALOM TAILORS



Project identification and prepared by: Mafuzur Rahaman, Sreepur Unit, Gazipur

Project verified by: Md. Siddikur Rahman



Grameen Shakti Samajik Byabosha Ltd.

| Brief Bio of The Proposed Nobin Udyokta                                                                                                                        |     |                                                                                                                                                                                                         |  |  |  |  |  |
|----------------------------------------------------------------------------------------------------------------------------------------------------------------|-----|----------------------------------------------------------------------------------