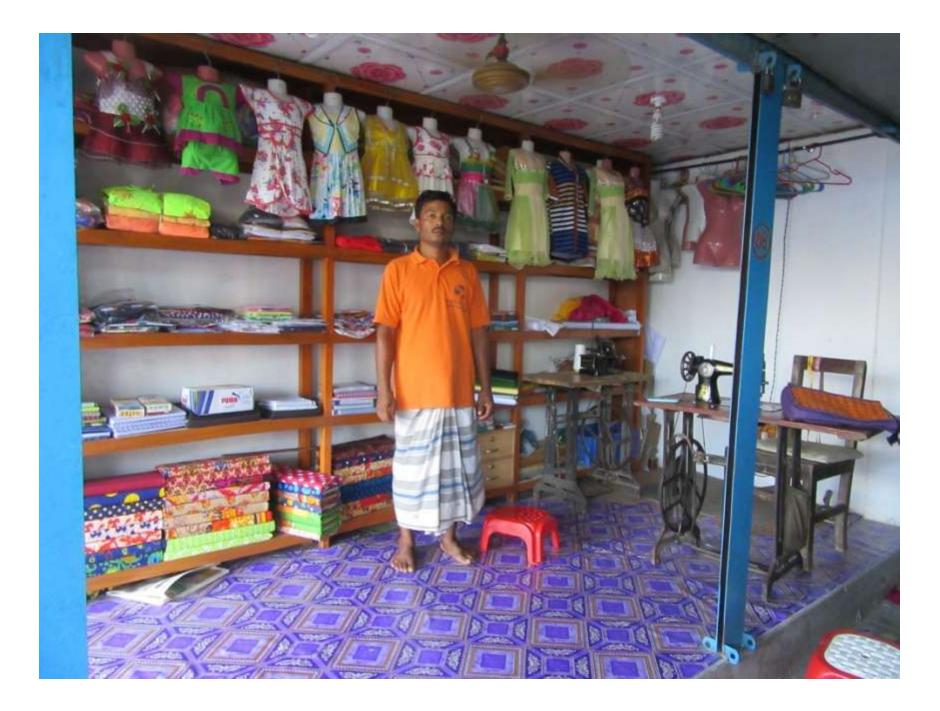

| Proposed Nobin Udyokta Business Info                 |   |                                                                                                                                                                                                                                                                                                                                                    |  |  |  |
|------------------------------------------------------|---|----------------------------------------------------------------------------------------------------------------------------------------------------------------------------------------------------------------------------------------------------------------------------------------------------------------------------------------------------|--|--|--|
| Business Name                                        | : | ALOM TAILORS                                                                                                                                                                                                                                                                                                                                       |  |  |  |
| Location                                             | : | Romni Bazar, Gazipur                                                                                                                                                                                                                                                                                                                               |  |  |  |
| Total Investment in BDT                              | : | BDT 190,000/-                                                                                                                                                                                                                                                                                                                                      |  |  |  |
| Financing                                            | • | Self BDT 140,000/- (from existing business) 63%<br>Required Investment BDT 50,000/- (as equity) 37%                                                                                                                                                                                                                                                |  |  |  |
| Present salary/drawings<br>from business (estimates) | : | BDT 4,000/-                                                                                                                                                                                                                                                                                                                                        |  |  |  |
| Proposed Salary                                      | : | BDT 4,000/-                                                                                                                                                                                                                                                                                                                                        |  |  |  |
| Size of shop                                         | : | 20 ft x 12 ft = 240 sq. ft                                                                                                                                                                                                                                                                                                                         |  |  |  |
| Security of the shop                                 | : |                                                                                                                                                                                                                                                                                                                                                    |  |  |  |
| Implementation                                       | : | <ul> <li>The business is planned to be scaled up by investment in existing goods like: long Cloth,</li> <li>Average 35% gain on sales.</li> <li>The business is operated by entrepreneur. Existing one employee.</li> <li>The shop is rented.</li> <li>Collects goods from Rajabari, Sreepur.</li> <li>Agreed grace period is 3 months.</li> </ul> |  |  |  |

Pictures