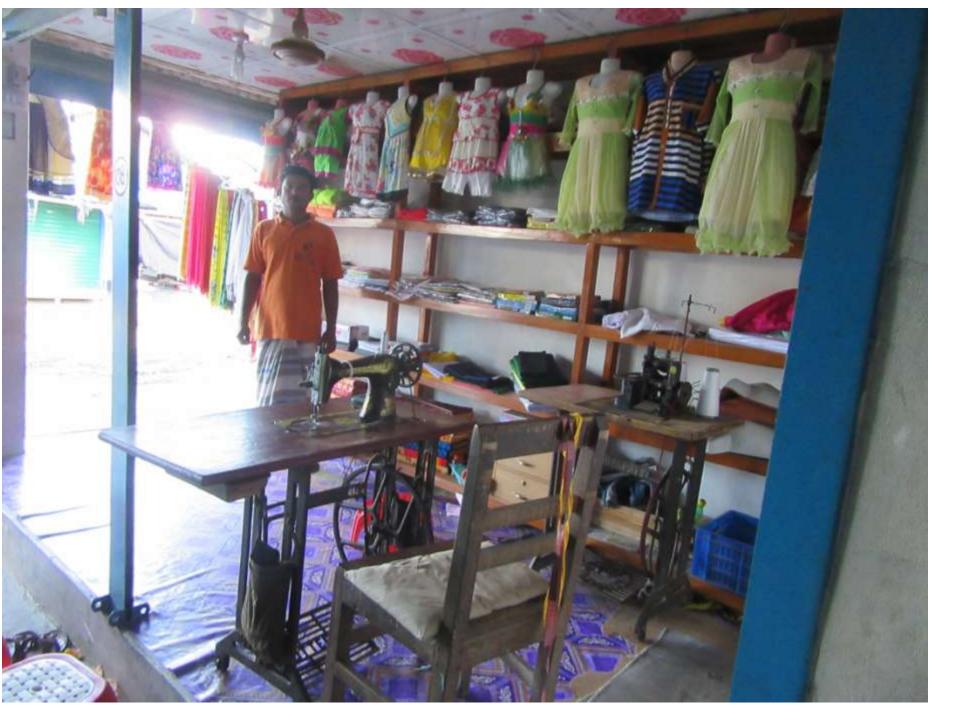

| Proposed Nobin Udyokta Business Info                 |   |                                                                                                                                                                                                                                                                                                                                                    |  |  |  |
|------------------------------------------------------|---|----------------------------------------------------------------------------------------------------------------------------------------------------------------------------------------------------------------------------------------------------------------------------------------------------------------------------------------------------|--|--|--|
| Business Name                                        | : | ALOM TAILORS                                                                                                                                                                                                                                                                                                                                       |  |  |  |
| Location                                             | : | Romni Bazar, Gazipur                                                                                                                                                                                                                                                                                                                               |  |  |  |
| Total Investment in BDT                              | : | BDT 190,000/-                                                                                                                                                                                                                                                                                                                                      |  |  |  |
| Financing                                            | • | Self BDT 140,000/- (from existing business) 63%<br>Required Investment BDT 50,000/- (as equity) 37%                                                                                                                                                                                                                                                |  |  |  |
| Present salary/drawings<br>from business (estimates) | : | BDT 4,000/-                                                                                                                                                                                                                                                                                                                                        |  |  |  |
| Proposed Salary                                      | : | BDT 4,000/-                                                                                                                                                                                                                                                                                                                                        |  |  |  |
| Size of shop                                         | : | 20 ft x 12 ft = 240 sq. ft                                                                                                                                                                                                                                                                                                                         |  |  |  |
| Security of the shop                                 | : |                                                                                                                                                                                                                                                                                                                                                    |  |  |  |
| Implementation                                       | : | <ul> <li>The business is planned to be scaled up by investment in existing goods like: long Cloth,</li> <li>Average 35% gain on sales.</li> <li>The business is operated by entrepreneur. Existing one employee.</li> <li>The shop is rented.</li> <li>Collects goods from Rajabari, Sreepur.</li> <li>Agreed grace period is 3 months.</li> </ul> |  |  |  |

Pictures