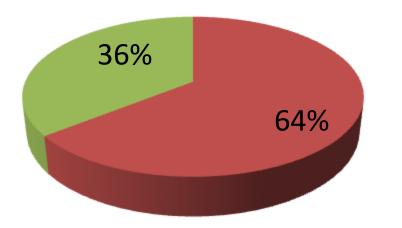

| Proposed Nobin Udyokta Business Info                 |                                                  |                                                                                                                                                                                                                                                                                                                                                               |  |  |  |
|------------------------------------------------------|--------------------------------------------------|---------------------------------------------------------------------------------------------------------------------------------------------------------------------------------------------------------------------------------------------------------------------------------------------------------------------------------------------------------------|--|--|--|
| Business Name                                        | :                                                | SUJON BEDING STORE                                                                                                                                                                                                                                                                                                                                            |  |  |  |
| Location                                             | :                                                | Gazipur                                                                                                                                                                                                                                                                                                                                                       |  |  |  |
| Total Investment in BDT                              | :                                                | BDT 140,000/-                                                                                                                                                                                                                                                                                                                                                 |  |  |  |
| Financing                                            | :                                                | Self BDT 90,000/- (from existing business) 63%                                                                                                                                                                                                                                                                                                                |  |  |  |
|                                                      | Required Investment BDT 50,000/- (as equity) 37% |                                                                                                                                                                                                                                                                                                                                                               |  |  |  |
| Present salary/drawings<br>from business (estimates) | :                                                | BDT 4,000/-                                                                                                                                                                                                                                                                                                                                                   |  |  |  |
| Proposed Salary                                      | :                                                | BDT 4,000/-                                                                                                                                                                                                                                                                                                                                                   |  |  |  |
| Size of shop                                         | :                                                | 20 ft x 12 ft = 240 sq. ft                                                                                                                                                                                                                                                                                                                                    |  |  |  |
| Security of the shop                                 | :                                                | -                                                                                                                                                                                                                                                                                                                                                             |  |  |  |
| Implementation                                       | :                                                | <ul> <li>The business is planned to be scaled up by investment in existing goods like: Toshok, Lep,Piono etc.</li> <li>Average 35% gain on sales.</li> <li>The business is operated by entrepreneur. Existing one employee.</li> <li>The shop is rented.</li> <li>Collects goods from Rajabari, Sreepur.</li> <li>Agreed grace period is 3 months.</li> </ul> |  |  |  |