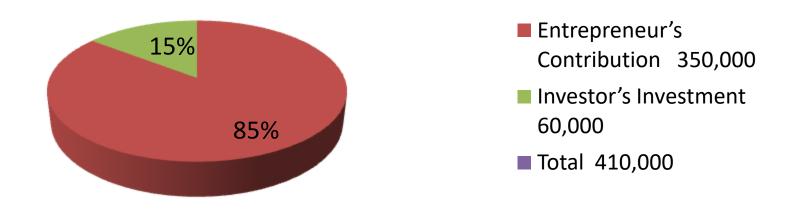

| Investment Breakdown |      |            |                 |      |                   |        |         |  |
|----------------------|------|------------|-----------------|------|-------------------|--------|---------|--|
| Existing             |      |            |                 |      | Proposed          |        |         |  |
| Particulars          | Qty. | Unit Price | Amount<br>(BDT) | Qty. | Proposed<br>Total |        |         |  |
|                      |      |            |                 |      |                   |        | 0       |  |
| Plistic Bag          | 1000 | 150        | 150,000         | 400  | 150               | 60,000 | 210,000 |  |
| Jute Bag             | 1000 | 200        | 200,000         |      |                   | 0      | 200,000 |  |
|                      |      |            | 0               |      |                   | 0      | 0       |  |
|                      | 2000 | 350        | 350,000         |      |                   | 60,000 | 410000  |  |