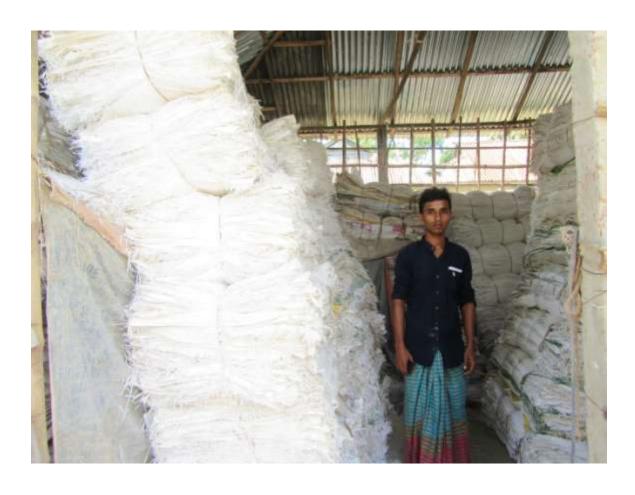

| Proposed Nobin Udyokta Business Info              |   |                                                                                                                                                                                                                                                                                                                                                              |  |  |  |
|---------------------------------------------------|---|--------------------------------------------------------------------------------------------------------------------------------------------------------------------------------------------------------------------------------------------------------------------------------------------------------------------------------------------------------------|--|--|--|
| Business Name                                     | : | JUEL ENTERPRISE                                                                                                                                                                                                                                                                                                                                              |  |  |  |
| Location                                          | : | Gazipur                                                                                                                                                                                                                                                                                                                                                      |  |  |  |
| Total Investment in BDT                           | : | BDT 410,000/-                                                                                                                                                                                                                                                                                                                                                |  |  |  |
| Financing                                         | : | Self BDT 350,000/- (from existing business) 63%                                                                                                                                                                                                                                                                                                              |  |  |  |
|                                                   |   | Required Investment BDT 60,000/- (as equity) 37%                                                                                                                                                                                                                                                                                                             |  |  |  |
| Present salary/drawings from business (estimates) | : | BDT 4,000/-                                                                                                                                                                                                                                                                                                                                                  |  |  |  |
| Proposed Salary                                   | : | BDT 4,000/-                                                                                                                                                                                                                                                                                                                                                  |  |  |  |
| Size of shop                                      | : | 20 ft x 12 ft = 240 sq. ft                                                                                                                                                                                                                                                                                                                                   |  |  |  |
| Security of the shop                              | : | -                                                                                                                                                                                                                                                                                                                                                            |  |  |  |
| Implementation                                    |   | <ul> <li>The business is planned to be scaled up by investment in existing goods like: Toshok, Lep,Piono etc.</li> <li>Average 25% gain on sales.</li> <li>The business is operated by entrepreneur. Existing 03 employee.</li> <li>The shop is rented.</li> <li>Collects goods from Rajabari, Sreepur.</li> <li>Agreed grace period is 3 months.</li> </ul> |  |  |  |

# Pictures