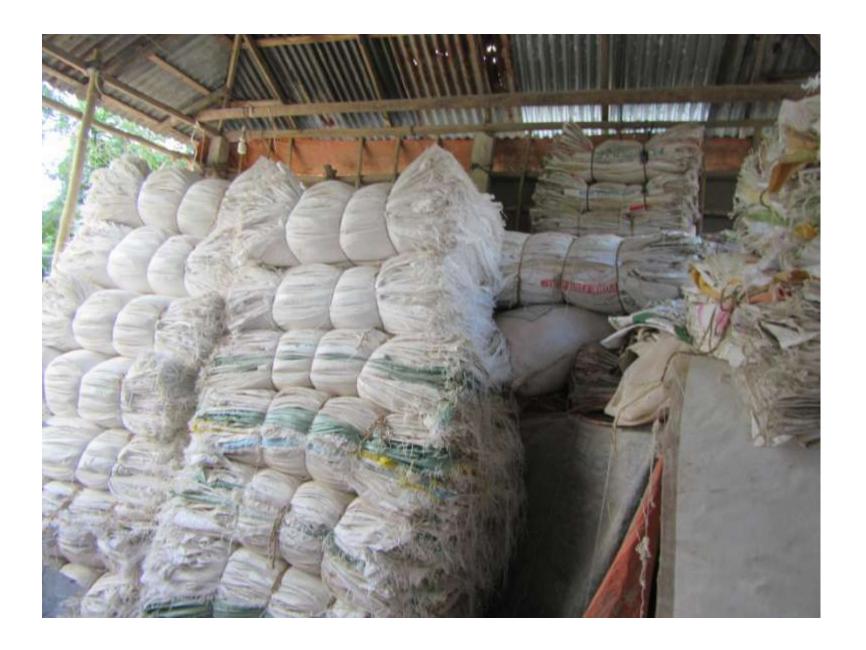

| Proposed Nobin Udyokta Business Info              |   |                                                                                                                                                                                                                                                                                                                                                              |  |  |  |
|---------------------------------------------------|---|--------------------------------------------------------------------------------------------------------------------------------------------------------------------------------------------------------------------------------------------------------------------------------------------------------------------------------------------------------------|--|--|--|
| Business Name                                     | : | JUEL ENTERPRISE                                                                                                                                                                                                                                                                                                                                              |  |  |  |
| Location                                          | : | Gazipur                                                                                                                                                                                                                                                                                                                                                      |  |  |  |
| Total Investment in BDT                           | : | BDT 410,000/-                                                                                                                                                                                                                                                                                                                                                |  |  |  |
| Financing                                         | : | Self BDT 350,000/- (from existing business) 63%                                                                                                                                                                                                                                                                                                              |  |  |  |
|                                                   |   | Required Investment BDT 60,000/- (as equity) 37%                                                                                                                                                                                                                                                                                                             |  |  |  |
| Present salary/drawings from business (estimates) | : | BDT 4,000/-                                                                                                                                                                                                                                                                                                                                                  |  |  |  |
| Proposed Salary                                   | : | BDT 4,000/-                                                                                                                                                                                                                                                                                                                                                  |  |  |  |
| Size of shop                                      | : | 20 ft x 12 ft = 240 sq. ft                                                                                                                                                                                                                                                                                                                                   |  |  |  |
| Security of the shop                              | : | -                                                                                                                                                                                                                                                                                                                                                            |  |  |  |
| Implementation                                    |   | <ul> <li>The business is planned to be scaled up by investment in existing goods like: Toshok, Lep,Piono etc.</li> <li>Average 25% gain on sales.</li> <li>The business is operated by entrepreneur. Existing 03 employee.</li> <li>The shop is rented.</li> <li>Collects goods from Rajabari, Sreepur.</li> <li>Agreed grace period is 3 months.</li> </ul> |  |  |  |

# Pictures