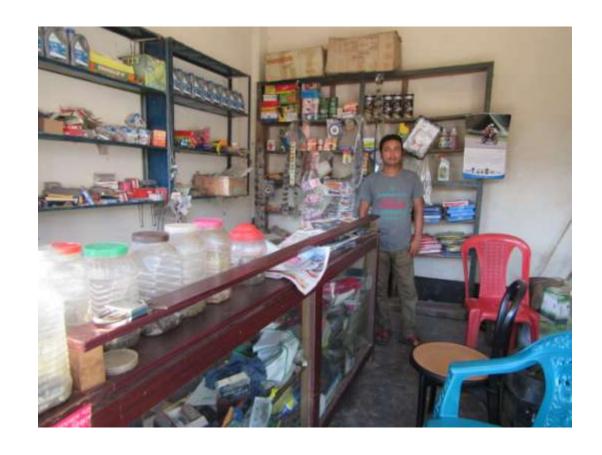

### **Proposed NU Business Name: JONONI SERVISE CENTER**



Project identification and prepared by: Mafuzur Rahaman, Sreepur Unit, Gazipur

Project verified by: Md. Siddikur Rahman



| Brief Bio of The Proposed Nobin Udyokta                                                                        |   |                                                                                                                                                                                      |  |  |  |
|----------------------------------------------------------------------------------------------------------------|---|--------------------------------------------------------------------------------------------------------------------------------------------------------------------------------------|--|--|--|
| Name