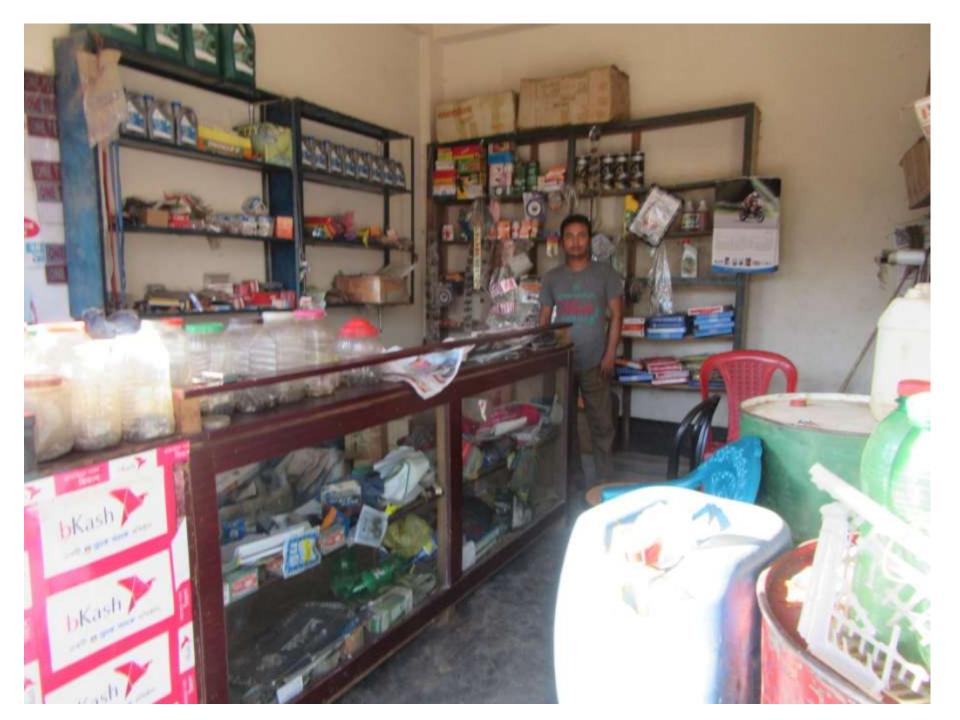

|              |              |              |
|     | Investment Pay Back      |              |              |              |
|     | (Including Ownership Tr. |              |              |              |
| 2.3 | Fee)                     | 24000        | 24000        | 24000        |
|     | Total Cash Outflow       | 84,000       | 24,000       | 24,000       |
| 3   | Net Cash Surplus         | 84,600       | 174,630      | 270,362      |

### **SWOT ANALYSIS**

# Strength

Employment: Self: 01 Family: 0 Others: 0

Experience & Skill: 04 Years

Quality goods & services;

Skill and experience;

## WEAKNESS

Lack of Capital/Investment

### **O**PPORTUNITIES

Huge demand in the community Location of shop; Regular customers;

### THREATS

Theft

Fire

Political unrest

# Pictures