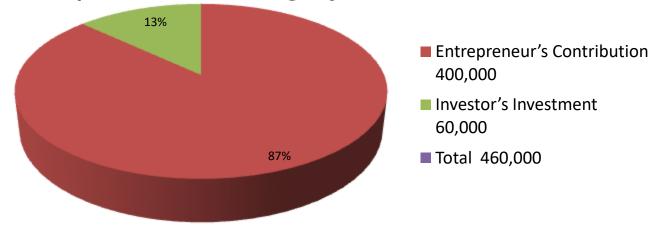

| Proposed Nobin Udyokta Business Info              |               |                                                                                                                                                                                                                                                                                                                                                                 |  |  |  |
|---------------------------------------------------|---------------|-----------------------------------------------------------------------------------------------------------------------------------------------------------------------------------------------------------------------------------------------------------------------------------------------------------------------------------------------------------------|--|--|--|
| Business Name                                     | :             | JONONI SERVISE CENTER                                                                                                                                                                                                                                                                                                                                           |  |  |  |
| Location                                          | :             | Romni Bazar, Gazipur                                                                                                                                                                                                                                                                                                                                            |  |  |  |
| Total Investment in BDT                           | :             | BDT 460,000/-                                                                                                                                                                                                                                                                                                                                                   |  |  |  |
| Financing                                         | :             | Self BDT 400,000/- (from existing business) 89%                                                                                                                                                                                                                                                                                                                 |  |  |  |
|                                                   |               | Required Investment BDT 60,000/- (as equity) 11%                                                                                                                                                                                                                                                                                                                |  |  |  |
| Present salary/drawings from business (estimates) | : BDT 4,000/- |                                                                                                                                                                                                                                                                                                                                                                 |  |  |  |
| Proposed Salary                                   | :             | BDT 4,000/-                                                                                                                                                                                                                                                                                                                                                     |  |  |  |
| Size of shop                                      | :             | 20 ft x 12 ft = 240 sq. ft                                                                                                                                                                                                                                                                                                                                      |  |  |  |
| Security of the shop                              | :             | -                                                                                                                                                                                                                                                                                                                                                               |  |  |  |
| Implementation                                    | :             | <ul> <li>The business is planned to be scaled up by investment in existing goods like: desel, Patrol,octen,etc.</li> <li>Average 25% gain on sales.</li> <li>The business is operated by entrepreneur. Existing one employee.</li> <li>The shop is rented.</li> <li>Collects goods from Rajabari, Sreepur.</li> <li>Agreed grace period is 3 months.</li> </ul> |  |  |  |