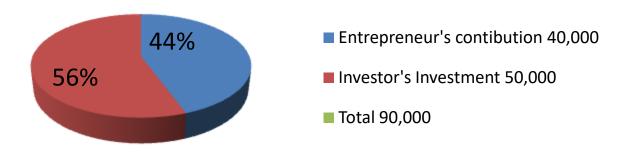

| Proposed Nobin Udyokta Business Info              |   |                                                                                                                                                                                                                                                                                                                                                                                                                                                                                      |  |  |  |
|---------------------------------------------------|---|--------------------------------------------------------------------------------------------------------------------------------------------------------------------------------------------------------------------------------------------------------------------------------------------------------------------------------------------------------------------------------------------------------------------------------------------------------------------------------------|--|--|--|
| Business Name                                     | : | ISMAIL STORE                                                                                                                                                                                                                                                                                                                                                                                                                                                                         |  |  |  |
| Location                                          | : | Rainanda, Kapashia                                                                                                                                                                                                                                                                                                                                                                                                                                                                   |  |  |  |
| Total Investment in BDT                           | : | BDT 90,000/-                                                                                                                                                                                                                                                                                                                                                                                                                                                                         |  |  |  |
| Financing                                         | : | Self BDT 40,000 (from existing business) 44%                                                                                                                                                                                                                                                                                                                                                                                                                                         |  |  |  |
|                                                   |   | Required Investment BDT 50,000 (as equity) 56%                                                                                                                                                                                                                                                                                                                                                                                                                                       |  |  |  |
| Present salary/drawings from business (estimates) | : | BDT 4,000                                                                                                                                                                                                                                                                                                                                                                                                                                                                            |  |  |  |
| Proposed Salary                                   | : | BDT 4,000                                                                                                                                                                                                                                                                                                                                                                                                                                                                            |  |  |  |
| Size of shop                                      | : | 15 ft x 08 ft = 120 square ft                                                                                                                                                                                                                                                                                                                                                                                                                                                        |  |  |  |
| Security of the shop                              | : | Nil                                                                                                                                                                                                                                                                                                                                                                                                                                                                                  |  |  |  |
| Implementation                                    | : | <ul> <li>The business is planned to be scaled up by investment in existing goods like: Rice, Flour, Sugar, Pulse, Potato, Egg, Oil, Bakery Items, Confectionary Items, Semai, Noodles, Soft Drinks, Masala etc</li> <li>Average 15 % gain on sale.</li> <li>The business is operated by entrepreneur. Existing no employee.</li> <li>He is doing his business in own place.</li> <li>Collects goods from Kapasia Bazar, Gazipur</li> <li>Agreed grace period is 3 months.</li> </ul> |  |  |  |

| Investment Breakdown |         |                   |              |         |                       |              |        |  |
|----------------------|---------|-------------------|--------------|---------|-----------------------|--------------|--------|--|
| Particulars          |         | Existing          |              |         | <b>Proposed Total</b> |              |        |  |
|                      | Qty     | <b>Unit Price</b> | Amount (BDT) | Qty     | <b>Unit Price</b>     | Amount (BDT) | (BDT)  |  |
| Rice                 | 3 Sacks | 2,500             | 7,500        | 5 Sacks | 2,500                 | 12,500       | 20,000 |  |
| Flour                | 2 Sacks | 1,300             | 2,600        | 2 Sacks | 1,300                 | 2,600        | 5,200  |  |
| Sugar                | 1 Sack  | 2,800             | 2,800        | 2 Sacks | 2,800                 | 5,600        | 8,400  |  |
| Pulse                | 5 Kg    | 90                | 450          | 10 Kg   | 90                    | 900          | 1,350  |  |
| Potato               | 10 Kg   | 100               | 1,000        | 20 Kg   | 100                   | 2,000        | 3,000  |  |
| Egg                  | 2 Case  | 200               | 400          | -       | _                     | -            | 400    |  |
| Oil                  | 25.5 Kg | 92                | 2,346        | 50 Kg   | 92                    | 4,600        | 6,946  |  |
| Bakery Items         | 1       | -                 | 3,000        | -       | -                     | 5,000        | 8,000  |  |
| Confectionary Items  | 1       | -                 | 5,000        | -       | -                     | 1            | 5,000  |  |
| Semai, Noodles       | 1       | -                 | 5,000        | -       | -                     | 1            | 5,000  |  |
| Soft Drinks          | 4 Case  | 450               | 1,800        | 10 Case | 450                   | 4,500        | 6,300  |  |
| Masala               | -       | -                 | 5,000        | -       | -                     | 5,000        | 10,000 |  |
| Other Items          | -       | -                 | 3,104        | -       | -                     | 7,300        | 10,404 |  |
| Total                |         |                   | 40,000       |         |                       | 50,000       | 90,000 |  |