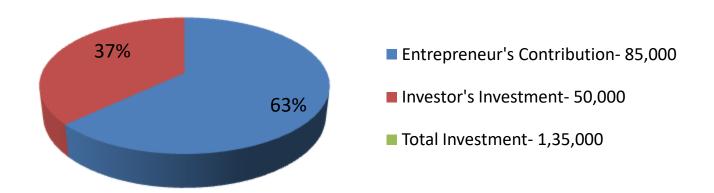

| Proposed Nobin Udyokta Business Info              |   |                                                                                                                                                                                                                                                                                                                                                                                     |  |  |  |
|---------------------------------------------------|---|-------------------------------------------------------------------------------------------------------------------------------------------------------------------------------------------------------------------------------------------------------------------------------------------------------------------------------------------------------------------------------------|--|--|--|
| Business Name                                     | : | ISLAMIA ENGINEERING WORKSHOP                                                                                                                                                                                                                                                                                                                                                        |  |  |  |
| Location                                          | : | Kapashia Eidgah Bazar, Gazipur                                                                                                                                                                                                                                                                                                                                                      |  |  |  |
| Total Investment in BDT                           | : | BDT 1,35,000/-                                                                                                                                                                                                                                                                                                                                                                      |  |  |  |
| Financing                                         | : | Self BDT 85,000/- (from existing business) 63%                                                                                                                                                                                                                                                                                                                                      |  |  |  |
|                                                   |   | Required Investment BDT 50,000/- (as equity) 37%                                                                                                                                                                                                                                                                                                                                    |  |  |  |
| Present salary/drawings from business (estimates) | • | BDT 4,000/-                                                                                                                                                                                                                                                                                                                                                                         |  |  |  |
| Proposed Salary                                   | : | BDT 4,000/-                                                                                                                                                                                                                                                                                                                                                                         |  |  |  |
| Size of shop                                      | : | 20 ft x 12 ft = 240 sq. ft                                                                                                                                                                                                                                                                                                                                                          |  |  |  |
| Security of the shop                              | : | BDT 20,000/-                                                                                                                                                                                                                                                                                                                                                                        |  |  |  |
| Implementation                                    | : | <ul> <li>The business is planned to be scaled up by investment in existing goods like: Square Bar, Angle, Jed Bar, S.M.S. Wire etc.</li> <li>Average 25% gain on sales.</li> <li>The business is operated by entrepreneur. Existing one employee.</li> <li>The shop is rented.</li> <li>Collects goods from Rajabari, Sreepur.</li> <li>Agreed grace period is 3 months.</li> </ul> |  |  |  |