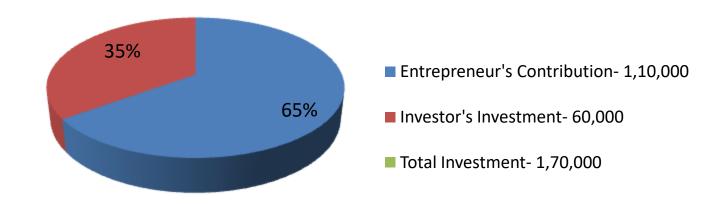

| Proposed Nobin Udyokta Business Info              |   |                                                                                                                                                                                                                                                                                                                                          |  |  |  |
|---------------------------------------------------|---|------------------------------------------------------------------------------------------------------------------------------------------------------------------------------------------------------------------------------------------------------------------------------------------------------------------------------------------|--|--|--|
| Business Name                                     | : | SOHAG DAIRY FARM                                                                                                                                                                                                                                                                                                                         |  |  |  |
| Location                                          | : | Hailjor East Para, Kapashia                                                                                                                                                                                                                                                                                                              |  |  |  |
| Total Investment in BDT                           | : | BDT 1,70,000/-                                                                                                                                                                                                                                                                                                                           |  |  |  |
| Financing                                         | : | Self BDT 1,10,000/- (from existing business) 65% Required Investment BDT 60,000/- (as equity) 35%                                                                                                                                                                                                                                        |  |  |  |
| Present salary/drawings from business (estimates) | : | BDT 4,000/-                                                                                                                                                                                                                                                                                                                              |  |  |  |
| Proposed Salary                                   | : | BDT 5,000/-                                                                                                                                                                                                                                                                                                                              |  |  |  |
| Size of Farm                                      | : | 10 ft x 08 ft= 80 square ft                                                                                                                                                                                                                                                                                                              |  |  |  |
| Implementation                                    |   | <ul> <li>He has one cow, one oxe, one calf in his farm.</li> <li>Average daily milk production is 06 liter and milk price is BDT 60/</li> <li>The business is operated by entrepreneur. Existing no employee.</li> <li>The farm is owned.</li> <li>Collects cows from Amraid Bazar.</li> <li>Agreed grace period is 3 months.</li> </ul> |  |  |  |