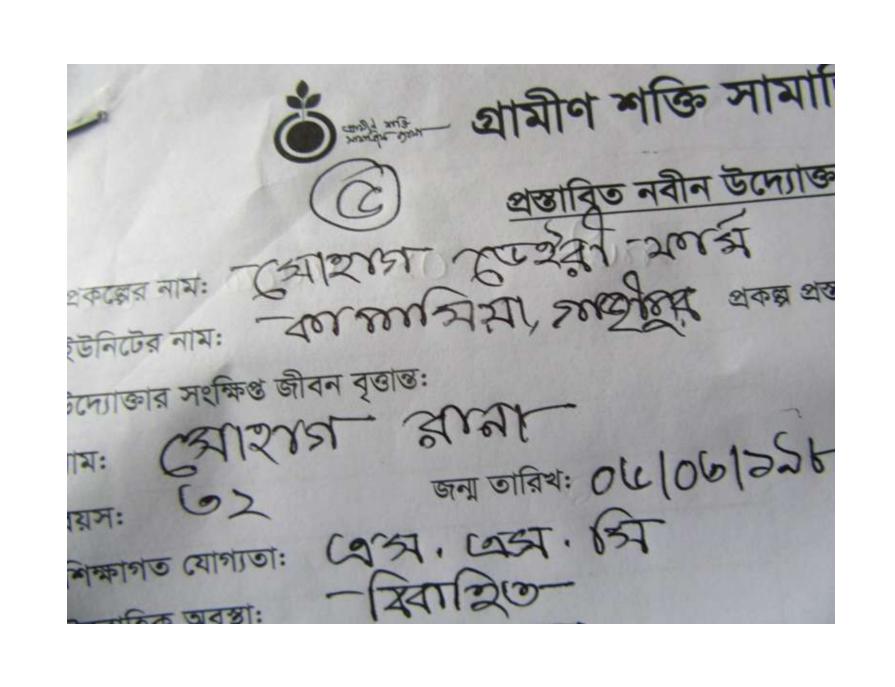

Proposed NU Business Name: **SOHAG DAIRY FARM** 

Project identification and prepared by: Md. Delwer Hossain, Kapashia Unit, Gazipur

Project verified by: Md. Siddikur Rahman

| <b>SOHAG RANA</b> 06/03/1985 (32 Years)                                                                                                                                                                                                                    |
|------------------------------------------------------------------------------------------------------------------------------------------------------------------------------------------------------------------------------------------------------------|
| 06/03/1985 (32 Years)                                                                                                                                                                                                                                      |
|                                                                                                                                                                                                                                                            |
| SSC                                                                                                                                                                                                                                                        |
| Married                                                                                                                                                                                                                                                    |
| 1 Son                                                                                                                                                                                                                                                      |
| 1 Brother 1 Sister                                                                                                                                                                                                                                         |
| Vill: Hailjor, P.O: Bhulesshor-1743, P.S: Kapashia, Dist: Gazipur.                                                                                                                                                                                         |
| Mother Father  JOSNA BEGUM  MOJAMMEL HAQ  Branch: Goshinga, Centre # 13 (Female),  Member ID: 1737, Group No: 04  Member since: 20/09/1992 to 2005 (13 Years)  First Loan: BDT 5,000/-, Last Loan: BDT 15,000/-  Outstanding Loan: Nil  Father  No  No  No |
|                                                                                                                                                                                                                                                            |