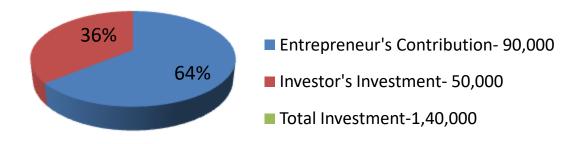

| Proposed Nobin Udyokta Business Info4             |   |                                                                                                                                                                                                                                                                                                                                 |  |  |  |
|---------------------------------------------------|---|---------------------------------------------------------------------------------------------------------------------------------------------------------------------------------------------------------------------------------------------------------------------------------------------------------------------------------|--|--|--|
| Business Name                                     | : | SAIFA PHARMACY                                                                                                                                                                                                                                                                                                                  |  |  |  |
| Location                                          | : | Hailjor School Market, Kapashia                                                                                                                                                                                                                                                                                                 |  |  |  |
| Total Investment in BDT                           | : | BDT 1,40,000/-                                                                                                                                                                                                                                                                                                                  |  |  |  |
| Financing                                         | : | Self BDT 90,000/- (from existing business) 64% Required Investment BDT 50,000/- (as equity) 36%                                                                                                                                                                                                                                 |  |  |  |
| Present salary/drawings from business (estimates) | : | BDT 4,000/-                                                                                                                                                                                                                                                                                                                     |  |  |  |
| Proposed Salary                                   | : | BDT 4,000/-                                                                                                                                                                                                                                                                                                                     |  |  |  |
| Size of shop                                      | : | 15 ft x 12 ft = 180 sq. ft                                                                                                                                                                                                                                                                                                      |  |  |  |
| Security of the shop                              | : | BDT 10,000/-                                                                                                                                                                                                                                                                                                                    |  |  |  |
| Implementation                                    | : | <ul> <li>The business is planned to be scaled up by investment in various medicine items.</li> <li>Average 20% gain on sales.</li> <li>The business is operated by entrepreneur. Existing no employee.</li> <li>The shop is rented.</li> <li>Collects goods from Kapashia.</li> <li>Agreed grace period is 3 months.</li> </ul> |  |  |  |

| Investment Breakdown |        |                   |        |        |            |                |          |
|----------------------|--------|-------------------|--------|--------|------------|----------------|----------|
| Particulars          |        | Existing          |        |        | Proposed   | Proposed Total |          |
|                      | Unit   | <b>Unit price</b> | Amount | Unit   | Unit price | Amount         |          |
| Ciproprocrin         | 8 Box  | 300               | 2,400  | 10 Box | 300        | 3,000          | 5,400    |
| Agithromycine        | 10 Box | 320               | 3,200  | 15 Box | 320        | 4,800          | 8,000    |
| Fimoxin              | 60 Box | 70                | 4,200  | 50 Box | 70         | 3,500          | 7,700    |
| Pentonix             | 15 Box | 700               | 10,500 | 20 Box | 700        | 14,000         | 24,500   |
| Seclo                | 15 Box | 500               | 7,500  | 20 Box | 500        | 10,000         | 17,500   |
| Omiplazol            | 10 Box | 400               | 4,000  | 10 Box | 400        | 4,000          | 8,000    |
| Calcium Tablet       | -      | -                 | 10,000 | -      | _          | 4,000          | 14,000   |
| Vetenary Medicines   | -      | -                 | 20,000 | -      | -          | 5,000          | 25,000   |
| Other Medicines      | -      | -                 | 8,200  | -      | -          | -              | 8,200    |
| Flexiload            | -      | -                 | 10,000 | -      | -          | -              | 10,000   |
| Security             | -      | _                 | 10,000 | -      | _          | -              | 10,000   |
| Total                |        |                   | 90,000 |        |            | 50,000         | 1,40,000 |