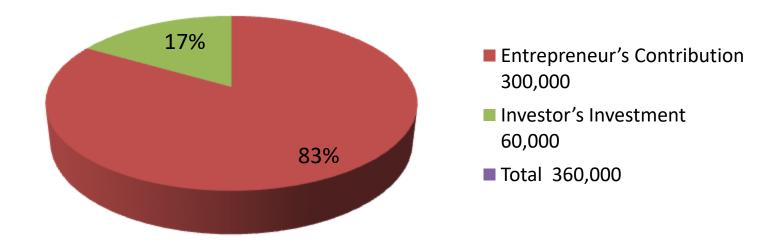

| Proposed Nobin Udyokta Business Info              |   |                                                                                                                                                                                                                                                                                                                                  |  |  |  |
|---------------------------------------------------|---|----------------------------------------------------------------------------------------------------------------------------------------------------------------------------------------------------------------------------------------------------------------------------------------------------------------------------------|--|--|--|
| Business Name                                     | : | JONAYED POLTRY & AIRY FARM                                                                                                                                                                                                                                                                                                       |  |  |  |
| Location                                          | : | Bodnivangga,Nij Mawna,Sreepur, Gazipur.                                                                                                                                                                                                                                                                                          |  |  |  |
| Total Investment in BDT                           | : | BDT 3,60,000/-                                                                                                                                                                                                                                                                                                                   |  |  |  |
| Financing                                         | : | Self BDT 3,00,000/- (from existing business) 83%<br>Required Investment BDT 60,000/- (as equity) 17%                                                                                                                                                                                                                             |  |  |  |
| Present salary/drawings from business (estimates) | : | BDT 5,000                                                                                                                                                                                                                                                                                                                        |  |  |  |
| Proposed Salary                                   | : | BDT 5,000                                                                                                                                                                                                                                                                                                                        |  |  |  |
| Size of shop                                      | : | 10 ft x 15 ft= 150 square ft                                                                                                                                                                                                                                                                                                     |  |  |  |
| Implementation                                    | : | <ul> <li>He has 1 cow &amp; 300 Hen in her farm.</li> <li>Average Daily milk production is 10 liter and milk price is BDT 50.</li> <li>The business is operating by entrepreneur. Existing no employee.</li> <li>The farm is owned.</li> <li>Collects goods from Simlapara.</li> <li>Agreed grace period is 3 months.</li> </ul> |  |  |  |

| Investment Breakdown |      |       |         |      |          |          |          |  |
|----------------------|------|-------|---------|------|----------|----------|----------|--|
| Existing             |      |       |         |      | Proposed |          |          |  |
| Particulars          | Unit | Amoun | Qty.    | Unit | Amount   | Proposed |          |  |
|                      |      | Price | t (BDT) |      | Price    | (BDT)    | Total    |  |
| Cow                  | 01   | 30000 | 30000   | 1    | 60000    | 60,000   | 90,000   |  |
| Hen                  | 900  | 300   | 2,70000 | 0    | 0        | 0        | 270000   |  |
| Total                |      |       | 300,000 | 1    | 60,000   | 60,000   | 3,60,000 |  |