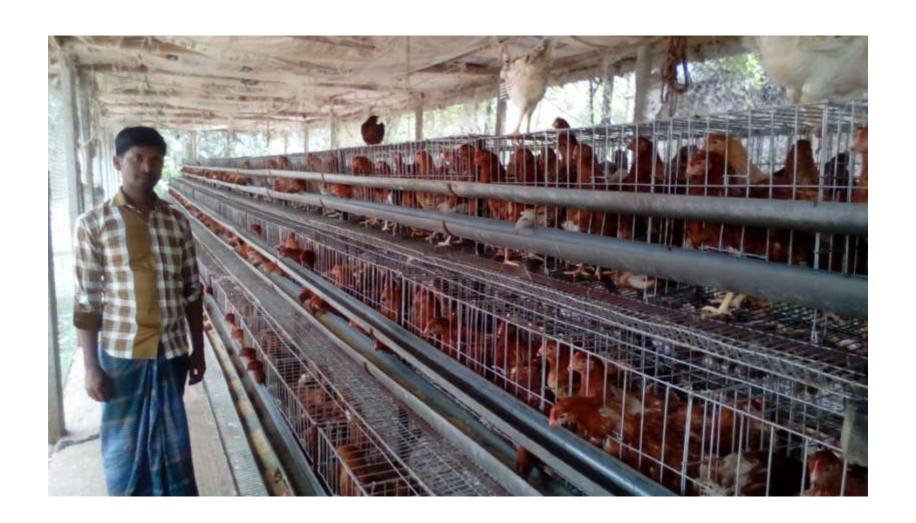

| Proposed Nobin Udyokta Business Info              |   |                                                                                                                                                                                                                                                                                                                                  |  |  |  |
|---------------------------------------------------|---|----------------------------------------------------------------------------------------------------------------------------------------------------------------------------------------------------------------------------------------------------------------------------------------------------------------------------------|--|--|--|
| Business Name                                     | : | JONAYED POLTRY & AIRY FARM                                                                                                                                                                                                                                                                                                       |  |  |  |
| Location                                          | : | Bodnivangga,Nij Mawna,Sreepur, Gazipur.                                                                                                                                                                                                                                                                                          |  |  |  |
| Total Investment in BDT                           | : | BDT 3,60,000/-                                                                                                                                                                                                                                                                                                                   |  |  |  |
| Financing                                         | : | Self BDT 3,00,000/- (from existing business) 83%<br>Required Investment BDT 60,000/- (as equity) 17%                                                                                                                                                                                                                             |  |  |  |
| Present salary/drawings from business (estimates) | : | BDT 5,000                                                                                                                                                                                                                                                                                                                        |  |  |  |
| Proposed Salary                                   | : | BDT 5,000                                                                                                                                                                                                                                                                                                                        |  |  |  |
| Size of shop                                      | : | 10 ft x 15 ft= 150 square ft                                                                                                                                                                                                                                                                                                     |  |  |  |
| Implementation                                    | : | <ul> <li>He has 1 cow &amp; 300 Hen in her farm.</li> <li>Average Daily milk production is 10 liter and milk price is BDT 50.</li> <li>The business is operating by entrepreneur. Existing no employee.</li> <li>The farm is owned.</li> <li>Collects goods from Simlapara.</li> <li>Agreed grace period is 3 months.</li> </ul> |  |  |  |

| Investment Breakdown |      |       |         |      |          |          |          |  |
|----------------------|------|-------|---------|------|----------|----------|----------|--|
| Existing             |      |       |         |      | Proposed |          |          |  |
| Particulars          | Unit | Amoun | Qty.    | Unit | Amount   | Proposed |          |  |
|                      |      | Price | t (BDT) |      | Price    | (BDT)    | Total    |  |
| Cow                  | 01   | 30000 | 30000   | 1    | 60000    | 60,000   | 90,000   |  |
| Hen                  | 900  | 300   | 2,70000 | 0    | 0        | 0        | 270000   |  |
| Total                |      |       | 300,000 | 1    | 60,000   | 60,000   | 3,60,000 |  |