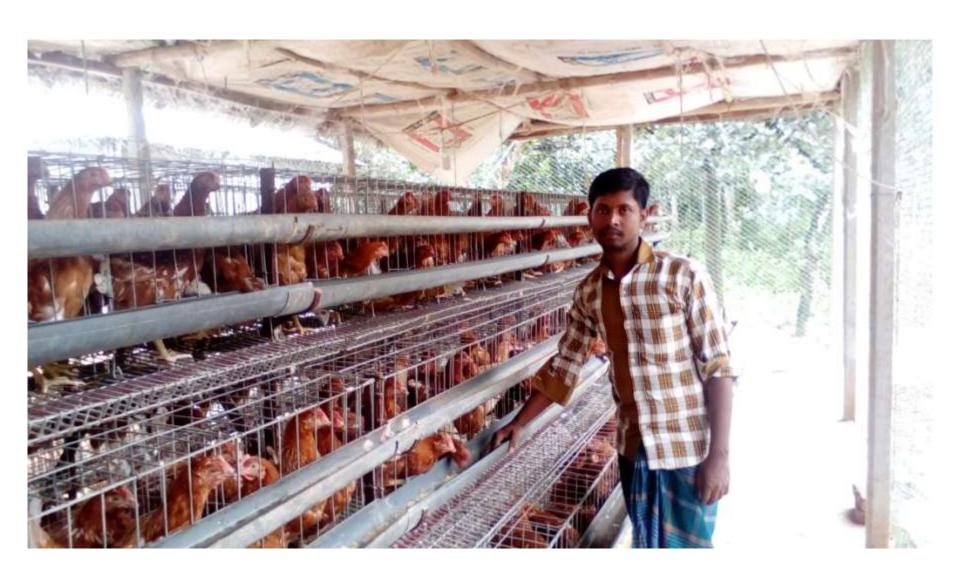

| Proposed Nobin Udyokta Business Info              |   |                                                                                                                                                                                                                                                                                                                                  |  |  |  |
|---------------------------------------------------|---|----------------------------------------------------------------------------------------------------------------------------------------------------------------------------------------------------------------------------------------------------------------------------------------------------------------------------------|--|--|--|
| Business Name                                     | : | JONAYED POLTRY & AIRY FARM                                                                                                                                                                                                                                                                                                       |  |  |  |
| Location                                          | : | Bodnivangga,Nij Mawna,Sreepur, Gazipur.                                                                                                                                                                                                                                                                                          |  |  |  |
| Total Investment in BDT                           | : | BDT 3,60,000/-                                                                                                                                                                                                                                                                                                                   |  |  |  |
| Financing                                         | : | Self BDT 3,00,000/- (from existing business) 83%<br>Required Investment BDT 60,000/- (as equity) 17%                                                                                                                                                                                                                             |  |  |  |
| Present salary/drawings from business (estimates) | : | BDT 5,000                                                                                                                                                                                                                                                                                                                        |  |  |  |
| Proposed Salary                                   | : | BDT 5,000                                                                                                                                                                                                                                                                                                                        |  |  |  |
| Size of shop                                      | : | 10 ft x 15 ft= 150 square ft                                                                                                                                                                                                                                                                                                     |  |  |  |
| Implementation                                    | : | <ul> <li>He has 1 cow &amp; 300 Hen in her farm.</li> <li>Average Daily milk production is 10 liter and milk price is BDT 50.</li> <li>The business is operating by entrepreneur. Existing no employee.</li> <li>The farm is owned.</li> <li>Collects goods from Simlapara.</li> <li>Agreed grace period is 3 months.</li> </ul> |  |  |  |

| Investment Breakdown |      |       |         |      |          |          |          |  |
|----------------------|------|-------|---------|------|----------|----------|----------|--|
| Existing             |      |       |         |      | Proposed |          |          |  |
| Particulars          | Unit | Amoun | Qty.    | Unit | Amount   | Proposed |          |  |
|                      |      | Price | t (BDT) |      | Price    | (BDT)    | Total    |  |
| Cow                  | 01   | 30000 | 30000   | 1    | 60000    | 60,000   | 90,000   |  |
| Hen                  | 900  | 300   | 2,70000 | 0    | 0        | 0        | 270000   |  |
| Total                |      |       | 300,000 | 1    | 60,000   | 60,000   | 3,60,000 |  |