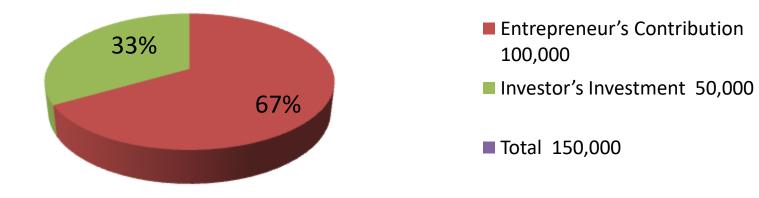

| Proposed Nobin Udyokta Business Info              |   |                                                                                                                                                                                                                                                                         |  |  |
|---------------------------------------------------|---|-------------------------------------------------------------------------------------------------------------------------------------------------------------------------------------------------------------------------------------------------------------------------|--|--|
| Business Name                                     | : | Afjal Store                                                                                                                                                                                                                                                             |  |  |
| Location                                          | : | Palim Bazar, Kaligonj , Gazipur                                                                                                                                                                                                                                         |  |  |
| Total Investment in BDT                           | : | 150,000/-                                                                                                                                                                                                                                                               |  |  |
| Financing                                         | : | Self BDT 100,000/- (from existing business) 78% Required Investment BDT 50,000/- (as equity) 22%                                                                                                                                                                        |  |  |
| Present salary/drawings from business (estimates) | : | BDT 5,000/-                                                                                                                                                                                                                                                             |  |  |
| Proposed Salary                                   | : | BDT 5,000/-                                                                                                                                                                                                                                                             |  |  |
| Size of shop                                      | : | 20 ft x 10 ft= 200 square ft                                                                                                                                                                                                                                            |  |  |
| Security of the shop                              | : | Nil                                                                                                                                                                                                                                                                     |  |  |
| Implementation                                    | : | <ul> <li>The business is planned to be scaled up by investment in existing rice,dal,oil,etc.</li> <li>Average 25% gain on sales.</li> <li>The business is operating by entrepreneur.</li> <li>The business is won.</li> <li>Agreed grace period is 3 months.</li> </ul> |  |  |