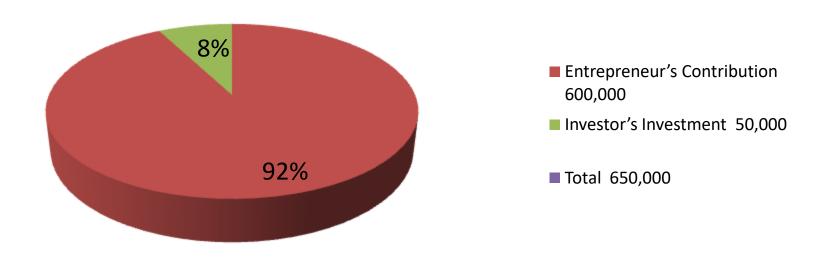

| Investment Breakdown |      |            |              |      |            |                 |                |  |
|----------------------|------|------------|--------------|------|------------|-----------------|----------------|--|
| Existing             |      |            |              |      | Proposed   |                 |                |  |
| Particulars          | Qty. | Unit Price | Amount (BDT) | Qty. | Unit Price | Amount<br>(BDT) | Proposed Total |  |
| Three Pitch          | 35   | 2,500      | 87,500       | 40   | 1200       | 48,000          | 135,500        |  |
| Long Cloth           | 300  | 200        | 60,000       |      |            | 0               | 60,000         |  |
| Shirt                | 100  | 450        | 45,000       |      |            | 0               | 45,000         |  |
| Pant                 | 200  | 500        | 100,000      |      |            | 0               | 100,000        |  |
| security             |      |            | 300,000      |      |            | 0               | 300,000        |  |
| Others               |      |            | 7,500        |      |            | 0               | 7,500          |  |
|                      |      |            | 0            |      |            | 2,000           | 2,000          |  |
|                      |      |            | 0            |      |            | 0               | 0              |  |
|                      | 635  | 3650       | 600000       | 40   | 1200       | 50000           | 650000         |  |