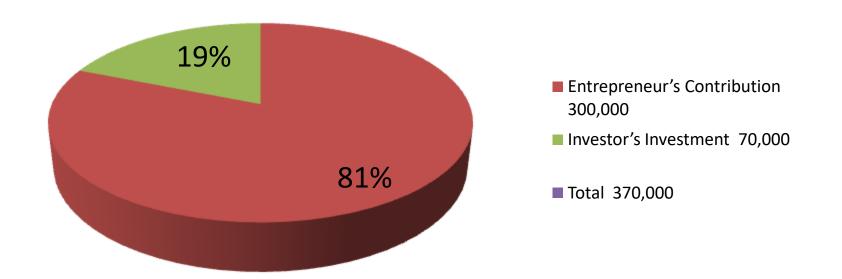

| Proposed Nobin Udyokta Business Info              |   |                                                                                                                                                                                                                                                                                                    |  |  |
|---------------------------------------------------|---|----------------------------------------------------------------------------------------------------------------------------------------------------------------------------------------------------------------------------------------------------------------------------------------------------|--|--|
| Business Name                                     | : | SOFIQUL DAIRY FARM                                                                                                                                                                                                                                                                                 |  |  |
| Location                                          | : | Gonapara, Kaligonj                                                                                                                                                                                                                                                                                 |  |  |
| Total Investment in BDT                           | : | BDT 370000                                                                                                                                                                                                                                                                                         |  |  |
| Financing                                         | : | Self BDT 300,000(from existing business) 81%                                                                                                                                                                                                                                                       |  |  |
|                                                   |   | Required Investment BDT 70,000(as equity) 19%                                                                                                                                                                                                                                                      |  |  |
| Present salary/drawings from business (estimates) | : | BDT 5,000                                                                                                                                                                                                                                                                                          |  |  |
| Proposed Salary                                   | : | BDT 5,000                                                                                                                                                                                                                                                                                          |  |  |
| Size of shop                                      | : | 20ft x 10 ft= 200 square ft                                                                                                                                                                                                                                                                        |  |  |
| Security of the shop                              | : | 00                                                                                                                                                                                                                                                                                                 |  |  |
| Implementation                                    | • | <ul> <li>The business is planned to be scaled up by investment in existing goods like; Cow.goat</li> <li>The business is operating by entrepreneur. Existing no employee.</li> <li>The business is Own.</li> <li>Collects goods from Kaligonj</li> <li>Agreed grace period is 3 months.</li> </ul> |  |  |

| Investment Breakdown    |          |         |         |      |       |        |          |
|-------------------------|----------|---------|---------|------|-------|--------|----------|
|                         | Proposed |         |         |      |       |        |          |
| Particulars Qty. Unit A |          |         | Amount  | Qty. | Unit  | Amount | Proposed |
|                         |          | Price   | (BDT)   |      | Price | (BDT)  | Total    |
| Cow                     | 3        | 100,000 | 300,000 | 1    | 70000 | 70,000 | 370,000  |
|                         |          |         | 0       |      |       | 0      | 0        |
|                         | 3        | 100000  | 300000  | 1    | 70000 | 70000  | 370000   |