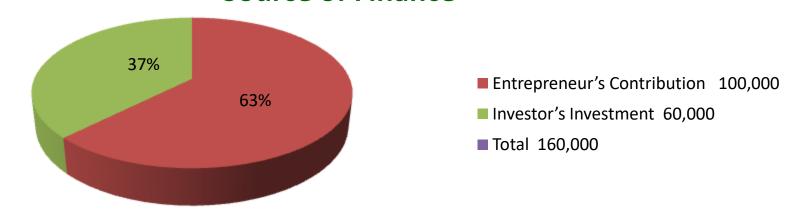

| Proposed Nobin Udyokta Business Info              |   |                                                                                                                                                                                                                                                                          |  |  |
|---------------------------------------------------|---|--------------------------------------------------------------------------------------------------------------------------------------------------------------------------------------------------------------------------------------------------------------------------|--|--|
| Business Name                                     | : | KUREGOR COSMETICS AND GIFT CORNER                                                                                                                                                                                                                                        |  |  |
| Location                                          | : | Zinjira, Birulia, Savar, Dhaka.                                                                                                                                                                                                                                          |  |  |
| Total Investment in BDT                           | : | BDT 1,60,000/-                                                                                                                                                                                                                                                           |  |  |
| Financing                                         | • | Self BDT 1,00,000 (from existing business) 63% Required Investment BDT 60,000 (as equity) 37%                                                                                                                                                                            |  |  |
| Present salary/drawings from business (estimates) | : | BDT 5,000 Taka.                                                                                                                                                                                                                                                          |  |  |
| Proposed Salary                                   | : | BDT 5,000 Taka.                                                                                                                                                                                                                                                          |  |  |
| Size of shop                                      | : | 10ft x 12ft = 120 Square ft.                                                                                                                                                                                                                                             |  |  |
| Implementation                                    | : | <ul> <li>Currently run a Cosmetics and Gift item business.</li> <li>The business is operating by entrepreneur. Existing no Employees.</li> <li>The business is under won.</li> <li>Collects goods from Chock Bazar.</li> <li>Agreed grace period is 3 months.</li> </ul> |  |  |

#### **Investment Breakdown**

|                                                           | Proposed |            |         |     |                   |        |          |
|-----------------------------------------------------------|----------|------------|---------|-----|-------------------|--------|----------|
| Particulars                                               | Qty.     | Unit Price | Amount  | Qty | <b>Unit Price</b> | Amount | Proposed |
|                                                           |          |            | (BDT)   |     |                   | (BDT)  | Total    |
| Cosmetics item,<br>Ponds, Body<br>spree, Snow, Oil<br>etc |          |            | 70,000  |     |                   | 40,000 | 110,000  |
| Gift item                                                 |          |            | 7,000   |     |                   | 10,000 | 17,000   |
| Barmise Shoes                                             |          |            | 12,000  |     |                   | 10,000 | 22,000   |
| Paper, Pencile,<br>Raber etc                              |          |            | 11,000  |     |                   |        | 11,000   |
| Total                                                     | 0        | 0          | 100,000 | 0   | 0                 | 60,000 | 160,000  |