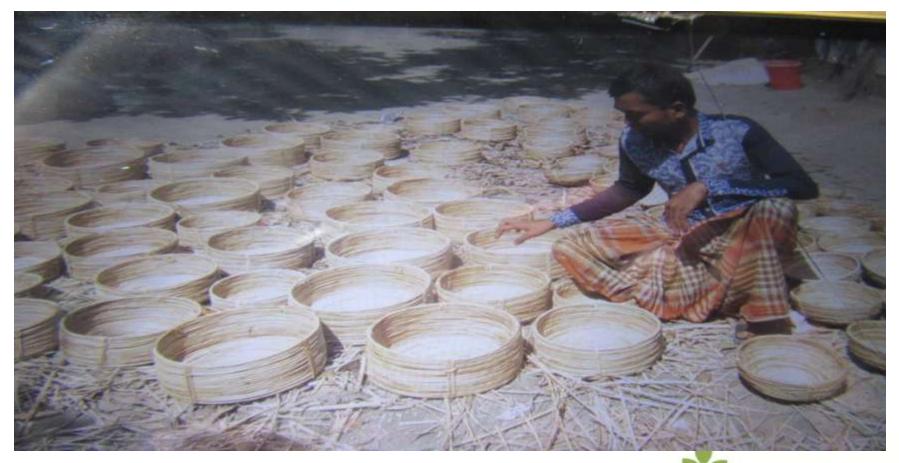

### Proposed NU Business Name: MALA KARUPONNO



Project identification and prepared by: Md. Sirajul Islam

Project verified by: Mizanur Rahman Patwary



| Brief Bio of The Proposed Nobin Udyokta                                                                        |       |                                                                                                                                                                                                  |  |  |
|----------------------------------------------------------------------------------------------------------------|-------|--------------------------------------------------------------------------------------------------------------------------------------------------------------------------------------------------|--|--|
| Name