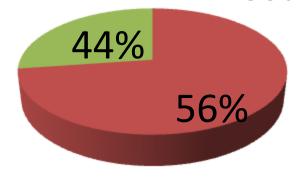

| Proposed Nobin Udyokta Business Info              |   |                                                                                                                                                                                                                                                                                                                                                                                                                             |  |  |
|---------------------------------------------------|---|-----------------------------------------------------------------------------------------------------------------------------------------------------------------------------------------------------------------------------------------------------------------------------------------------------------------------------------------------------------------------------------------------------------------------------|--|--|
| Business Name                                     | : | MALA KARUPONNO                                                                                                                                                                                                                                                                                                                                                                                                              |  |  |
| Location                                          | : | East Betdoba, Kalihati , Tangail.                                                                                                                                                                                                                                                                                                                                                                                           |  |  |
| Total Investment in BDT                           | : | BDT 979,000 Taka                                                                                                                                                                                                                                                                                                                                                                                                            |  |  |
| Financing                                         | : | Self BDT 679,000 (from existing business) 56% Required Investment BDT 300,000(as equity) 44%                                                                                                                                                                                                                                                                                                                                |  |  |
| Present salary/drawings from business (estimates) | : | BDT 8,000 Taka.                                                                                                                                                                                                                                                                                                                                                                                                             |  |  |
| Proposed Salary                                   | : | BDT 8,000 Taka.                                                                                                                                                                                                                                                                                                                                                                                                             |  |  |
| Size of shop                                      | : | 20 ft x 30 ft= 600 Square ft                                                                                                                                                                                                                                                                                                                                                                                                |  |  |
| Security of the shop                              | : | Nill                                                                                                                                                                                                                                                                                                                                                                                                                        |  |  |
| Implementation                                    | : | <ul> <li>The business is planned to be scaled up by investment in existing goods like; Bet, Half Chelendar, Fut Cup, Thala, Chelendar Scar, Cow, Garget, Calf, Etc.</li> <li>Average 20% gain on sale.</li> <li>The business is operating by entrepreneur. Existing One Employee.</li> <li>The Entrepreneur Is woner Of The place.</li> <li>Collects goods from Pabna.</li> <li>Agreed grace period is 3 months.</li> </ul> |  |  |