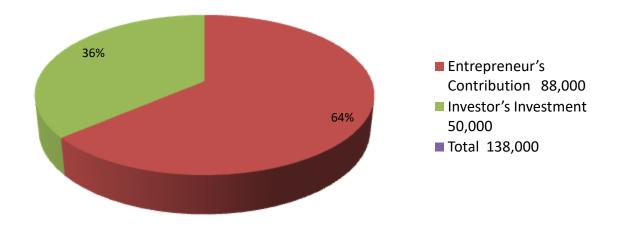

| Proposed Nobin Udyokta Business Info              |   |                                                                                                                                                                                                                                           |  |  |  |
|---------------------------------------------------|---|-------------------------------------------------------------------------------------------------------------------------------------------------------------------------------------------------------------------------------------------|--|--|--|
| Business Name                                     | : | RASEL CYCLE STORE                                                                                                                                                                                                                         |  |  |  |
| Location                                          | : | Joypara wasa bank road ,Dohar,<br>Dhaka                                                                                                                                                                                                   |  |  |  |
| Total Investment in BDT                           | : | BDT 138,000/-                                                                                                                                                                                                                             |  |  |  |
| Financing                                         | : | Self BDT 88000/- (from existing business) 64% Required Investment BDT 50,000/- (as equity) 36%                                                                                                                                            |  |  |  |
| Present salary/drawings from business (estimates) | : | BDT 5,000                                                                                                                                                                                                                                 |  |  |  |
| Proposed Salary                                   | : | BDT 5,000                                                                                                                                                                                                                                 |  |  |  |
| Size of shop                                      | : | 20 ft x 15 ft= 300 square ft                                                                                                                                                                                                              |  |  |  |
| Implementation                                    | : | <ul> <li>The goods like, Tire ,Tube e.t.c.</li> <li>The business is operating by entrepreneur. Existing 0 employee.</li> <li>The shop is owned.</li> <li>Collects goods from dhaka .</li> <li>Agreed grace period is 3 months.</li> </ul> |  |  |  |