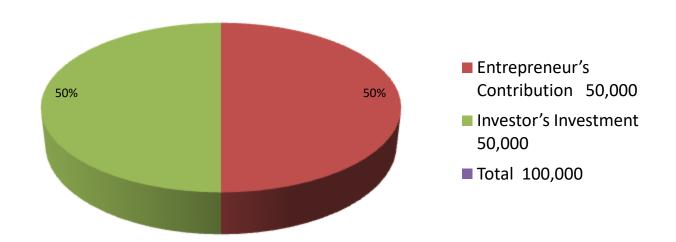

| Proposed Nobin Udyokta Business Info              |   |                                                                                                                                                                                                                                                        |  |  |
|---------------------------------------------------|---|--------------------------------------------------------------------------------------------------------------------------------------------------------------------------------------------------------------------------------------------------------|--|--|
| Business Name                                     | : | MAYER DOWA TELECOM & VARAITIES                                                                                                                                                                                                                         |  |  |
| Location                                          | : | Purbo ,Dohar,<br>Dhaka                                                                                                                                                                                                                                 |  |  |
| Total Investment in BDT                           | : | BDT 100,000/-                                                                                                                                                                                                                                          |  |  |
| Financing                                         | : | Self BDT 50000/- (from existing business) 52%<br>Required Investment BDT 50,000/- (as equity) 48%                                                                                                                                                      |  |  |
| Present salary/drawings from business (estimates) | : | BDT 5,000                                                                                                                                                                                                                                              |  |  |
| Proposed Salary                                   | : | BDT 5,000                                                                                                                                                                                                                                              |  |  |
| Size of shop                                      | : | 20 ft x 15 ft= 300 square ft                                                                                                                                                                                                                           |  |  |
| Implementation                                    | : | <ul> <li>The goods like, Varieties item, Item e.t.c.</li> <li>The business is operating by entrepreneur. Existing 0 employee.</li> <li>The shop is owned.</li> <li>Collects goods from chokbazar.</li> <li>Agreed grace period is 3 months.</li> </ul> |  |  |