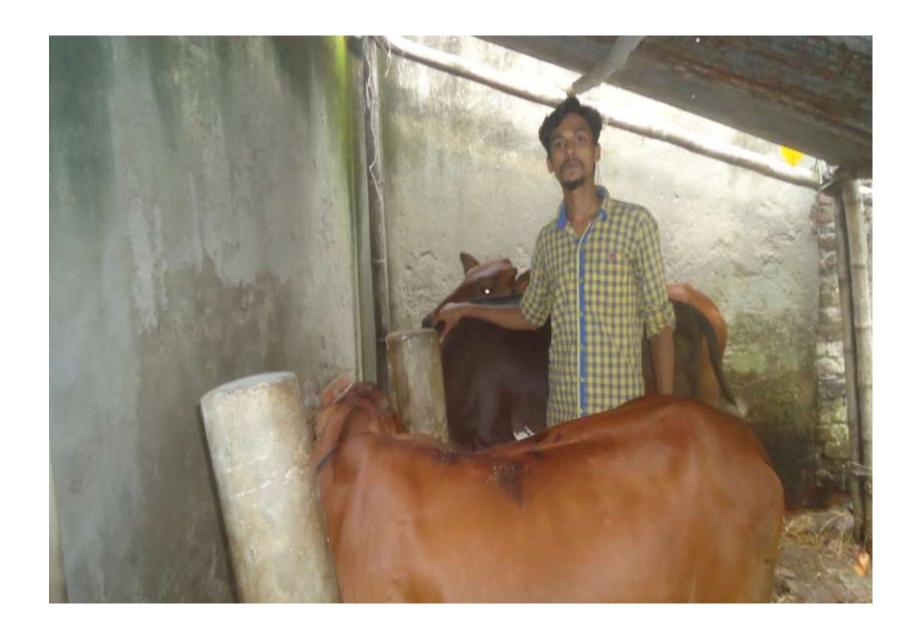

| Proposed Nobin Udyokta Business Info              |   |                                                                                                                                                                                                                                                                                                                             |  |  |
|---------------------------------------------------|---|-----------------------------------------------------------------------------------------------------------------------------------------------------------------------------------------------------------------------------------------------------------------------------------------------------------------------------|--|--|
| Business Name                                     | : | SAIFUL DAIRY FARM                                                                                                                                                                                                                                                                                                           |  |  |
| Location                                          | : | Khasertek , Nizbari ,Dohar,<br>Dhaka                                                                                                                                                                                                                                                                                        |  |  |
| Total Investment in BDT                           | : | BDT 210,000/-                                                                                                                                                                                                                                                                                                               |  |  |
| Financing                                         | : | Self BDT 160,000/- (from existing business) 74%                                                                                                                                                                                                                                                                             |  |  |
|                                                   |   | Required Investment BDT 50,000/- (as equity) 26%                                                                                                                                                                                                                                                                            |  |  |
| Present salary/drawings from business (estimates) | : | BDT 5,000                                                                                                                                                                                                                                                                                                                   |  |  |
| Proposed Salary                                   | : | BDT 5,000                                                                                                                                                                                                                                                                                                                   |  |  |
| Size of shop                                      | : | 15 ft x 10 ft= 150 square ft                                                                                                                                                                                                                                                                                                |  |  |
| Implementation                                    | : | <ul> <li>He has 1 cow and 1 calf in his farm.</li> <li>Average Daily milk production is 16 liter and milk price is BDT 60.</li> <li>The business is operating by entrepreneur. Existing no employee.</li> <li>The farm is owned.</li> <li>Collects goods from Joypara.</li> <li>Agreed grace period is 3 months.</li> </ul> |  |  |