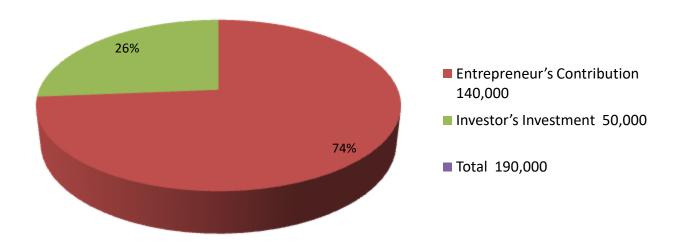

| Proposed Nobin Udyokta Business Info              |   |                                                                                                                                                                                                                                                                                                                             |  |  |
|---------------------------------------------------|---|-----------------------------------------------------------------------------------------------------------------------------------------------------------------------------------------------------------------------------------------------------------------------------------------------------------------------------|--|--|
| Business Name                                     | : | SAIFUL DAIRY FARM                                                                                                                                                                                                                                                                                                           |  |  |
| Location                                          | : | Khasertek , Nizbari ,Dohar,<br>Dhaka                                                                                                                                                                                                                                                                                        |  |  |
| Total Investment in BDT                           | : | BDT 210,000/-                                                                                                                                                                                                                                                                                                               |  |  |
| Financing                                         | : | Self BDT 160,000/- (from existing business) 74%                                                                                                                                                                                                                                                                             |  |  |
|                                                   |   | Required Investment BDT 50,000/- (as equity) 26%                                                                                                                                                                                                                                                                            |  |  |
| Present salary/drawings from business (estimates) | : | BDT 5,000                                                                                                                                                                                                                                                                                                                   |  |  |
| Proposed Salary                                   | : | BDT 5,000                                                                                                                                                                                                                                                                                                                   |  |  |
| Size of shop                                      | : | 15 ft x 10 ft= 150 square ft                                                                                                                                                                                                                                                                                                |  |  |
| Implementation                                    | : | <ul> <li>He has 1 cow and 1 calf in his farm.</li> <li>Average Daily milk production is 16 liter and milk price is BDT 60.</li> <li>The business is operating by entrepreneur. Existing no employee.</li> <li>The farm is owned.</li> <li>Collects goods from Joypara.</li> <li>Agreed grace period is 3 months.</li> </ul> |  |  |

| Investment Breakdown |      |               |                 |      |               |                 |                   |  |
|----------------------|------|---------------|-----------------|------|---------------|-----------------|-------------------|--|
| Existing             |      |               |                 |      | Proposed      |                 |                   |  |
| Particulars          | Qty. | Unit<br>Price | Amount<br>(BDT) | Qty. | Unit<br>Price | Amount<br>(BDT) | Proposed<br>Total |  |
| Cow                  | 1    | 120,000       | 120,000         |      |               | 50,000          | 170,000           |  |
| Calf                 | 2    | 20,000        | 40,000          |      |               | 0               | 40,000            |  |
|                      | 3    | 140000        | 160,000         | 0    | 0             | 50,000          | 210,000           |  |