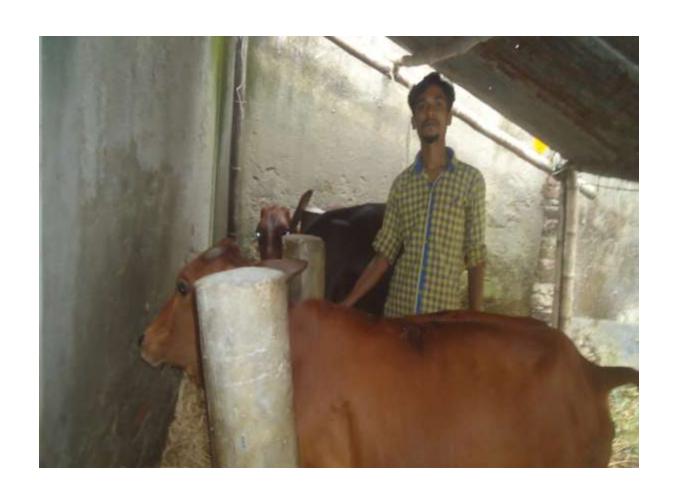

| Proposed Nobin Udyokta Business Info              |   |                                                                                                                                                                                                                                                                                                                             |  |  |
|---------------------------------------------------|---|-----------------------------------------------------------------------------------------------------------------------------------------------------------------------------------------------------------------------------------------------------------------------------------------------------------------------------|--|--|
| Business Name                                     | : | SAIFUL DAIRY FARM                                                                                                                                                                                                                                                                                                           |  |  |
| Location                                          | : | Khasertek , Nizbari ,Dohar,<br>Dhaka                                                                                                                                                                                                                                                                                        |  |  |
| Total Investment in BDT                           | : | BDT 210,000/-                                                                                                                                                                                                                                                                                                               |  |  |
| Financing                                         | : | Self BDT 160,000/- (from existing business) 74%                                                                                                                                                                                                                                                                             |  |  |
|                                                   |   | Required Investment BDT 50,000/- (as equity) 26%                                                                                                                                                                                                                                                                            |  |  |
| Present salary/drawings from business (estimates) | : | BDT 5,000                                                                                                                                                                                                                                                                                                                   |  |  |
| Proposed Salary                                   | : | BDT 5,000                                                                                                                                                                                                                                                                                                                   |  |  |
| Size of shop                                      | : | 15 ft x 10 ft= 150 square ft                                                                                                                                                                                                                                                                                                |  |  |
| Implementation                                    | : | <ul> <li>He has 1 cow and 1 calf in his farm.</li> <li>Average Daily milk production is 16 liter and milk price is BDT 60.</li> <li>The business is operating by entrepreneur. Existing no employee.</li> <li>The farm is owned.</li> <li>Collects goods from Joypara.</li> <li>Agreed grace period is 3 months.</li> </ul> |  |  |