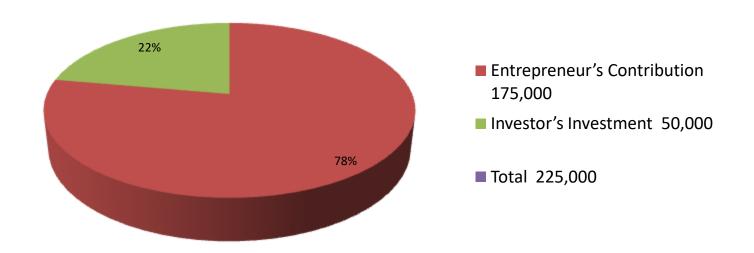

| Investment Breakdown |          |               |                 |     |        |                 |                   |  |
|----------------------|----------|---------------|-----------------|-----|--------|-----------------|-------------------|--|
|                      | Proposed |               |                 |     |        |                 |                   |  |
| Particulars          | Qty.     | Unit<br>Price | Amount<br>(BDT) | ` ' | 1      | Amount<br>(BDT) | Proposed<br>Total |  |
| cow                  | 1        | 150,000       | 150,000         | 1   | 50,000 | 50,000          | 200,000           |  |
| ох                   | 1        | 25,000        | 25,000          |     |        | 0               | 25,000            |  |
|                      | 2        | 0             | 175,000         | 1   | 50,000 | 50,000          | 225,000           |  |