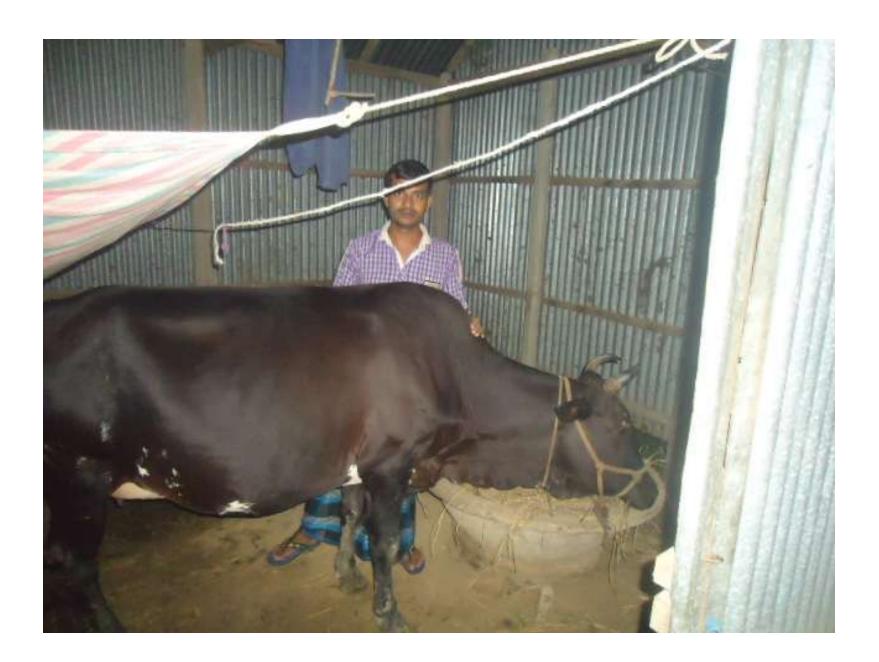

# Pictures

| Proposed Nobin Udyokta Business Info              |   |                                                                                                                                                                                                                                                                                                                          |  |  |  |
|---------------------------------------------------|---|--------------------------------------------------------------------------------------------------------------------------------------------------------------------------------------------------------------------------------------------------------------------------------------------------------------------------|--|--|--|
| Business Name                                     | : | Z R DAIRY & POULTRY FARM                                                                                                                                                                                                                                                                                                 |  |  |  |
| Location                                          | : | Dariya para                                                                                                                                                                                                                                                                                                              |  |  |  |
| Total Investment in BDT                           | : | BDT 225000/-                                                                                                                                                                                                                                                                                                             |  |  |  |
| Financing                                         | : | Self BDT 175000/- (from existing business) 71% Required Investment BDT 50,000/- (as equity) 29%                                                                                                                                                                                                                          |  |  |  |
| Present salary/drawings from business (estimates) | : | BDT 5,000                                                                                                                                                                                                                                                                                                                |  |  |  |
| Proposed Salary                                   | : | BDT 5,000                                                                                                                                                                                                                                                                                                                |  |  |  |
| Size of shop                                      | : | 20 ftx 10 ft=200 square ft                                                                                                                                                                                                                                                                                               |  |  |  |
| Implementation                                    | : | <ul> <li>He has 1 cow and 1 ox in his farm.</li> <li>Average daily milk production is 5 liter and milk price is BDT 60.</li> <li>The business is operating by entrepreneur. Existing no employee.</li> <li>Collects goods from Rodbari.</li> <li>The farm is owned.</li> <li>Agreed grace period is 3 months.</li> </ul> |  |  |  |