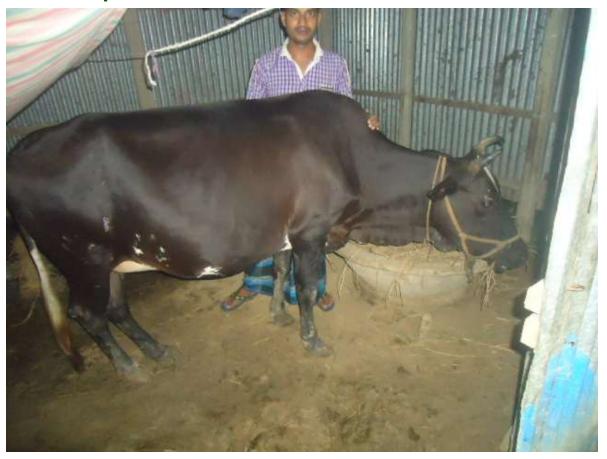

# Pictures

| Proposed Nobin Udyokta Business Info              |   |                                                                                                                                                                                                                                                                                                                          |  |  |  |
|---------------------------------------------------|---|--------------------------------------------------------------------------------------------------------------------------------------------------------------------------------------------------------------------------------------------------------------------------------------------------------------------------|--|--|--|
| Business Name                                     | : | Z R DAIRY & POULTRY FARM                                                                                                                                                                                                                                                                                                 |  |  |  |
| Location                                          | : | Dariya para                                                                                                                                                                                                                                                                                                              |  |  |  |
| Total Investment in BDT                           | : | BDT 225000/-                                                                                                                                                                                                                                                                                                             |  |  |  |
| Financing                                         | : | Self BDT 175000/- (from existing business) 71% Required Investment BDT 50,000/- (as equity) 29%                                                                                                                                                                                                                          |  |  |  |
| Present salary/drawings from business (estimates) | : | BDT 5,000                                                                                                                                                                                                                                                                                                                |  |  |  |
| Proposed Salary                                   | : | BDT 5,000                                                                                                                                                                                                                                                                                                                |  |  |  |
| Size of shop                                      | : | 20 ftx 10 ft=200 square ft                                                                                                                                                                                                                                                                                               |  |  |  |
| Implementation                                    | : | <ul> <li>He has 1 cow and 1 ox in his farm.</li> <li>Average daily milk production is 5 liter and milk price is BDT 60.</li> <li>The business is operating by entrepreneur. Existing no employee.</li> <li>Collects goods from Rodbari.</li> <li>The farm is owned.</li> <li>Agreed grace period is 3 months.</li> </ul> |  |  |  |