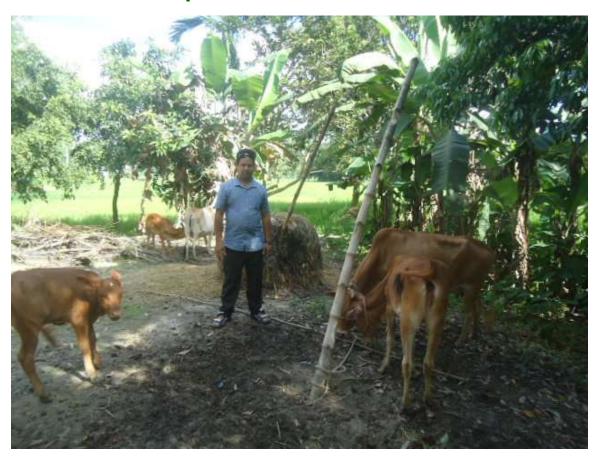

# Pictures

| Proposed Nobin Udyokta Business Info              |   |                                                                                                                                                                                                                                                                                                                              |  |  |  |
|---------------------------------------------------|---|------------------------------------------------------------------------------------------------------------------------------------------------------------------------------------------------------------------------------------------------------------------------------------------------------------------------------|--|--|--|
| Business Name                                     |   | SHILA DAIRY FARM                                                                                                                                                                                                                                                                                                             |  |  |  |
| Location                                          | : | -                                                                                                                                                                                                                                                                                                                            |  |  |  |
| Total Investment in BDT                           | : | BDT 285000/-                                                                                                                                                                                                                                                                                                                 |  |  |  |
| Financing                                         | : | Self BDT 235000/- (from existing business) 82% Required Investment BDT 50,000/- (as equity) 18%                                                                                                                                                                                                                              |  |  |  |
| Present salary/drawings from business (estimates) | : | BDT 5,000                                                                                                                                                                                                                                                                                                                    |  |  |  |
| Proposed Salary                                   | : | BDT 5,000                                                                                                                                                                                                                                                                                                                    |  |  |  |
| Size of shop                                      | : | 20 ftx 12 ft=240 square ft                                                                                                                                                                                                                                                                                                   |  |  |  |
| Implementation                                    | : | <ul> <li>He has 2 cow and 2 ox in his farm.</li> <li>Average daily milk production is 5 liter and milk price is BDT 60.</li> <li>The business is operating by entrepreneur. Existing no employee.</li> <li>Collects goods from Boro Chowna.</li> <li>The farm is owned.</li> <li>Agreed grace period is 3 months.</li> </ul> |  |  |  |