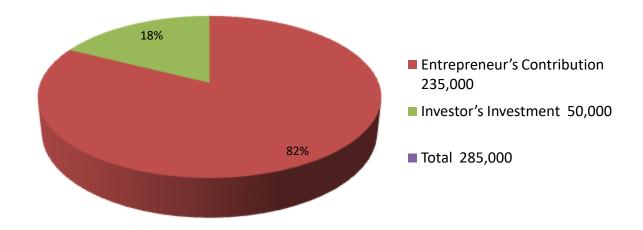

| Investment Breakdown |      |               |                 |      |               |                 |                   |  |
|----------------------|------|---------------|-----------------|------|---------------|-----------------|-------------------|--|
| Existing             |      |               |                 |      | Proposed      |                 |                   |  |
| Particulars          | Qty. | Unit<br>Price | Amount<br>(BDT) | Qty. | Unit<br>Price | Amount<br>(BDT) | Proposed<br>Total |  |
| cow                  | 2    | 80,000        | 160,000         | 1    | 50,000        | 50,000          | 210,000           |  |
| ох                   | 3    | 25,000        | 75,000          |      |               | 0               | 75,000            |  |
|                      | 5    | 0             | 235,000         | 1    | 50,000        | 50,000          | 285,000           |  |