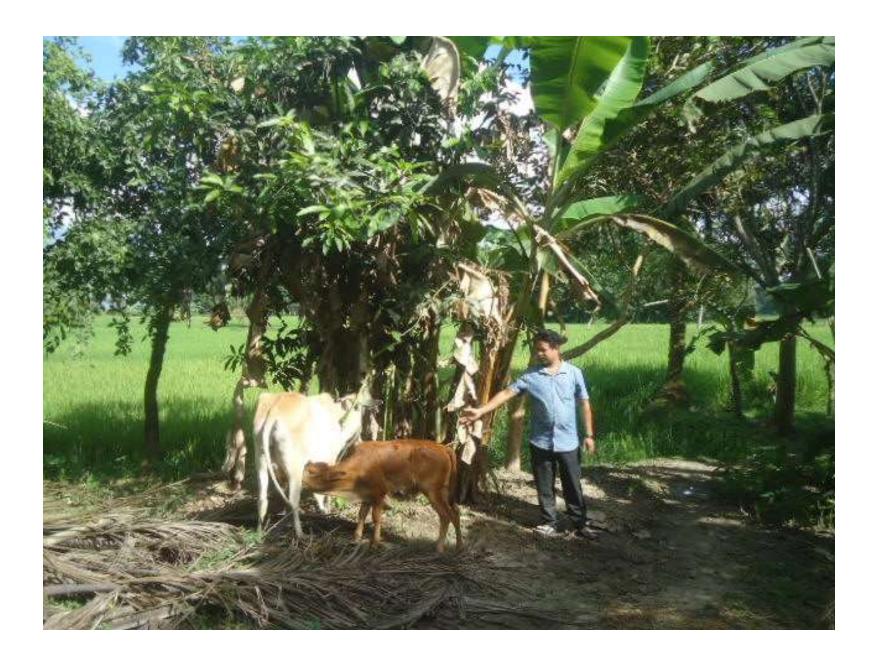

# Pictures

| Proposed Nobin Udyokta Business Info              |   |                                                                                                                                                                                                                                                                                                                              |  |  |  |
|---------------------------------------------------|---|------------------------------------------------------------------------------------------------------------------------------------------------------------------------------------------------------------------------------------------------------------------------------------------------------------------------------|--|--|--|
| Business Name                                     |   | SHILA DAIRY FARM                                                                                                                                                                                                                                                                                                             |  |  |  |
| Location                                          | : | -                                                                                                                                                                                                                                                                                                                            |  |  |  |
| Total Investment in BDT                           | : | BDT 285000/-                                                                                                                                                                                                                                                                                                                 |  |  |  |
| Financing                                         | : | Self BDT 235000/- (from existing business) 82% Required Investment BDT 50,000/- (as equity) 18%                                                                                                                                                                                                                              |  |  |  |
| Present salary/drawings from business (estimates) | : | BDT 5,000                                                                                                                                                                                                                                                                                                                    |  |  |  |
| Proposed Salary                                   | : | BDT 5,000                                                                                                                                                                                                                                                                                                                    |  |  |  |
| Size of shop                                      | : | 20 ftx 12 ft=240 square ft                                                                                                                                                                                                                                                                                                   |  |  |  |
| Implementation                                    | : | <ul> <li>He has 2 cow and 2 ox in his farm.</li> <li>Average daily milk production is 5 liter and milk price is BDT 60.</li> <li>The business is operating by entrepreneur. Existing no employee.</li> <li>Collects goods from Boro Chowna.</li> <li>The farm is owned.</li> <li>Agreed grace period is 3 months.</li> </ul> |  |  |  |