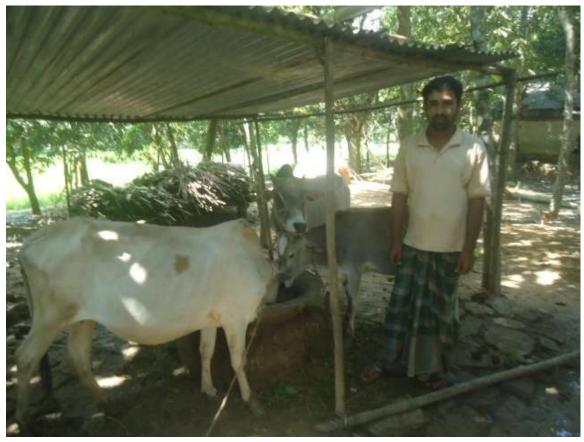

| Proposed Nobin Udyokta Business Info              |   |                                                                                                                                                                                                                                                                                                                                    |  |  |  |
|---------------------------------------------------|---|------------------------------------------------------------------------------------------------------------------------------------------------------------------------------------------------------------------------------------------------------------------------------------------------------------------------------------|--|--|--|
| Business Name                                     | : | SHAKIB DAIRY FARM                                                                                                                                                                                                                                                                                                                  |  |  |  |
| Location                                          | : | Kochua                                                                                                                                                                                                                                                                                                                             |  |  |  |
| Total Investment in BDT                           | : | BDT 150,000/-                                                                                                                                                                                                                                                                                                                      |  |  |  |
| Financing                                         | : | Self BDT 100,000/- (from existing business) 63% Required Investment BDT 50,000/- (as equity) 38%                                                                                                                                                                                                                                   |  |  |  |
| Present salary/drawings from business (estimates) | : | BDT 5,000                                                                                                                                                                                                                                                                                                                          |  |  |  |
| Proposed Salary                                   | : | BDT 5,000                                                                                                                                                                                                                                                                                                                          |  |  |  |
| Size of shop                                      | : | 24 ftx 12 ft=288 square ft                                                                                                                                                                                                                                                                                                         |  |  |  |
| Implementation                                    |   | <ul> <li>He has one cow and one calf in his farm.</li> <li>Average daily milk production is 5 liter and milk price is BDT 60.</li> <li>The business is operating by entrepreneur. Existing no employee.</li> <li>Collects goods from Boro Chowna.</li> <li>The farm is owned.</li> <li>Agreed grace period is 3 months.</li> </ul> |  |  |  |

# Pictures