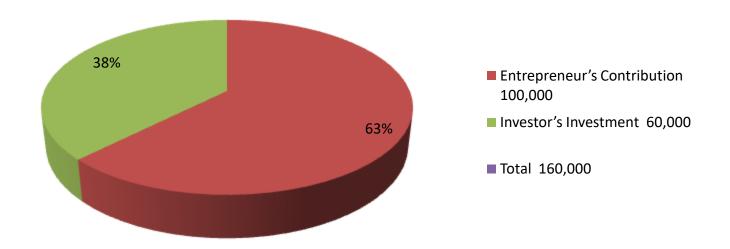

| Proposed Nobin Udyokta Business Info              |   |                                                                                                                                                                                                                                                                                                                                    |  |  |  |
|---------------------------------------------------|---|------------------------------------------------------------------------------------------------------------------------------------------------------------------------------------------------------------------------------------------------------------------------------------------------------------------------------------|--|--|--|
| Business Name                                     | : | SHAKIB DAIRY FARM                                                                                                                                                                                                                                                                                                                  |  |  |  |
| Location                                          | : | Kochua                                                                                                                                                                                                                                                                                                                             |  |  |  |
| Total Investment in BDT                           | : | BDT 150,000/-                                                                                                                                                                                                                                                                                                                      |  |  |  |
| Financing                                         | : | Self BDT 100,000/- (from existing business) 63% Required Investment BDT 50,000/- (as equity) 38%                                                                                                                                                                                                                                   |  |  |  |
| Present salary/drawings from business (estimates) | : | BDT 5,000                                                                                                                                                                                                                                                                                                                          |  |  |  |
| Proposed Salary                                   | : | BDT 5,000                                                                                                                                                                                                                                                                                                                          |  |  |  |
| Size of shop                                      | : | 24 ftx 12 ft=288 square ft                                                                                                                                                                                                                                                                                                         |  |  |  |
| Implementation                                    |   | <ul> <li>He has one cow and one calf in his farm.</li> <li>Average daily milk production is 5 liter and milk price is BDT 60.</li> <li>The business is operating by entrepreneur. Existing no employee.</li> <li>Collects goods from Boro Chowna.</li> <li>The farm is owned.</li> <li>Agreed grace period is 3 months.</li> </ul> |  |  |  |

| Investment Breakdown |      |        |         |          |        |        |          |  |
|----------------------|------|--------|---------|----------|--------|--------|----------|--|
| Existing             |      |        |         | Proposed |        |        |          |  |
| Particulars          | Qty. | Unit   | Amount  | Qty.     | Unit   | Amount | Proposed |  |
|                      |      | Price  | (BDT)   |          | Price  | (BDT)  | Total    |  |
| cow                  | 1    | 50,000 | 50,000  | 1        | 60,000 | 60,000 | 110,000  |  |
| Calf                 | 2    | 25,000 | 50,000  |          |        | 0      | 50,000   |  |
|                      | 3    | 0      | 100,000 | 1        | 60,000 | 60,000 | 160,000  |  |