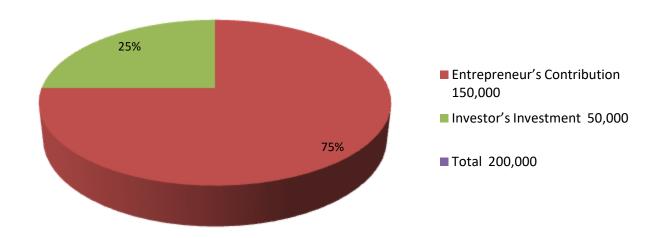

| Proposed Nobin Udyokta Business Info              |   |                                                                                                                                                                                                                                                                                                                                   |  |  |
|---------------------------------------------------|---|-----------------------------------------------------------------------------------------------------------------------------------------------------------------------------------------------------------------------------------------------------------------------------------------------------------------------------------|--|--|
| Business Name                                     | : | MS SHANTI MEDICALE HALL                                                                                                                                                                                                                                                                                                           |  |  |
| Location                                          | : | Berbari                                                                                                                                                                                                                                                                                                                           |  |  |
| Total Investment in BDT                           | : | BDT 220,000/-                                                                                                                                                                                                                                                                                                                     |  |  |
| Financing                                         | : | Self BDT 170,000/- (from existing business) 75% Required Investment BDT 50,000/- (as equity)25 %                                                                                                                                                                                                                                  |  |  |
| Present salary/drawings from business (estimates) | : | BDT 5,000                                                                                                                                                                                                                                                                                                                         |  |  |
| Proposed Salary                                   | : | BDT 5,000                                                                                                                                                                                                                                                                                                                         |  |  |
| Size of shop                                      | : | 25 ftx 10 ft=250 square ft                                                                                                                                                                                                                                                                                                        |  |  |
| Implementation                                    | • | <ul> <li>The business is planned to be scaled up by investment in goods like</li> <li>Medicine.</li> <li>Average gain on sales.</li> <li>The business is operating by entrepreneur. Existing 0 employee.</li> <li>The shop is rented.</li> <li>Collects goods from company .</li> <li>Agreed grace period is 3 months.</li> </ul> |  |  |

| Investment Breakdown |      |               |                 |          |            |                 |                   |
|----------------------|------|---------------|-----------------|----------|------------|-----------------|-------------------|
| Existing             |      |               |                 | Proposed |            |                 |                   |
| Particulars          | Qty. | Unit<br>Price | Amount<br>(BDT) | Qty.     |            | Amount<br>(BDT) | Proposed<br>Total |
| Medicine item        | 0    | 0             | 150,000         | 0        | 50,00<br>0 | 0               | 150,000           |
|                      | 0    | 0             | 150,000         | 0        | 50,00<br>0 | 0               | 150,000           |