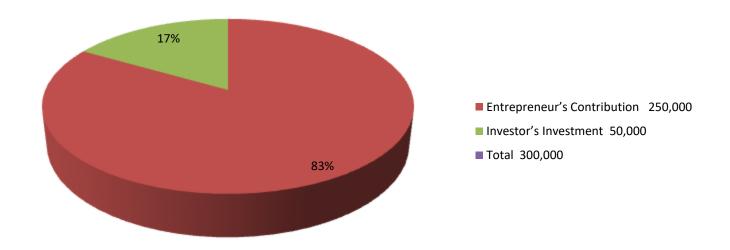

| Investment Breakdown |          |               |                 |      |        |        |                   |  |
|----------------------|----------|---------------|-----------------|------|--------|--------|-------------------|--|
|                      | Proposed |               |                 |      |        |        |                   |  |
| Particulars          | Qty.     | Unit<br>Price | Amount<br>(BDT) | Qty. |        |        | Proposed<br>Total |  |
| Fishes               |          |               | 250,000         | 0    | 50,000 | 50,000 | 300,000           |  |
|                      | 0        | 0             | 250,000         | 0    | 50,000 | 50,000 | 300,000           |  |