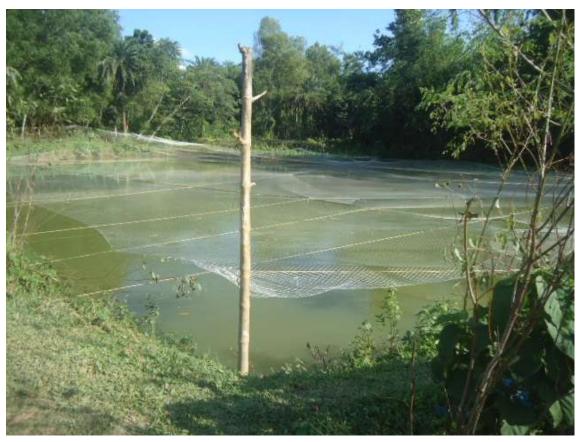

| Proposed Nobin Udyokta Business Info              |   |                                                                                                                                                                                                     |  |  |  |
|---------------------------------------------------|---|-----------------------------------------------------------------------------------------------------------------------------------------------------------------------------------------------------|--|--|--|
| Business Name                                     | : | MILI MOTSHO KHAMAR                                                                                                                                                                                  |  |  |  |
| Location                                          | : | -                                                                                                                                                                                                   |  |  |  |
| Total Investment in BDT                           | : | BDT 300000/-                                                                                                                                                                                        |  |  |  |
| Financing                                         | : | Self BDT 250000/- (from existing business) 83% Required Investment BDT 50,000/- (as equity) 17%                                                                                                     |  |  |  |
| Present salary/drawings from business (estimates) | : | BDT 5,000                                                                                                                                                                                           |  |  |  |
| Proposed Salary                                   | : | BDT 5,000                                                                                                                                                                                           |  |  |  |
| Size of shop                                      | : | -                                                                                                                                                                                                   |  |  |  |
| Implementation                                    | : | <ul> <li>The business is operating by entrepreneur. Existing no employee.</li> <li>Collects goods from kishorganj.</li> <li>The farm is owned.</li> <li>Agreed grace period is 3 months.</li> </ul> |  |  |  |

# Pictures