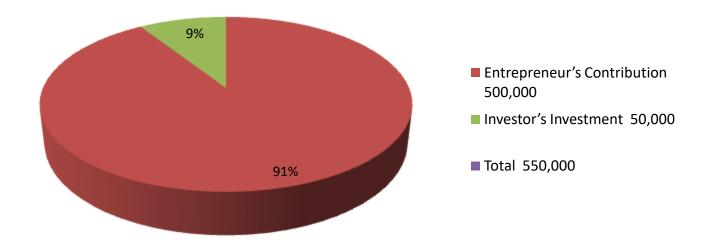

| Investment Breakdown |       |               |                 |      |               |                 |                   |  |
|----------------------|-------|---------------|-----------------|------|---------------|-----------------|-------------------|--|
|                      | Exist | ing           | Proposed        |      |               |                 |                   |  |
| Particulars          | Qty.  | Unit<br>Price | Amount<br>(BDT) | Qty. | Unit<br>Price | Amount<br>(BDT) | Proposed<br>Total |  |
| Kathal Kath          | 8     | 62,500        | 500,000         | 1    | 50,000        | 50,000          | 550,000           |  |
|                      | 8     | 62500         | 500,000         | 1    | 50,000        | 50,000          | 550,000           |  |