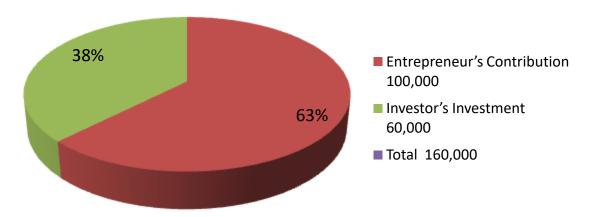

| Proposed Nobin Udyokta Business Info                 |   |                                                                                                                                                                                                                                                                                                                                                 |  |  |  |
|------------------------------------------------------|---|-------------------------------------------------------------------------------------------------------------------------------------------------------------------------------------------------------------------------------------------------------------------------------------------------------------------------------------------------|--|--|--|
| Business Name                                        | : | AMBIYA DAIRY FARM                                                                                                                                                                                                                                                                                                                               |  |  |  |
| Location                                             | : | Kochua                                                                                                                                                                                                                                                                                                                                          |  |  |  |
| Total Investment in BDT                              | : | BDT 158,000/-                                                                                                                                                                                                                                                                                                                                   |  |  |  |
| Financing                                            | : | Self BDT 108,000/- (from existing business) 68%<br>Required Investment BDT 50,000/- (as equity) 32%                                                                                                                                                                                                                                             |  |  |  |
| Present salary/drawings<br>from business (estimates) | : | BDT 5,000                                                                                                                                                                                                                                                                                                                                       |  |  |  |
| Proposed Salary                                      | : | BDT 5,000                                                                                                                                                                                                                                                                                                                                       |  |  |  |
| Size of shop                                         | : | 20 ftx 12 ft=240 square ft                                                                                                                                                                                                                                                                                                                      |  |  |  |
| Implementation                                       | : | <ul> <li>He has one cow and one calf &amp; One Ox in his farm.</li> <li>Average daily milk production is 5 liter and milk price is BDT 60.</li> <li>The business is operating by entrepreneur. Existing no employee.</li> <li>Collects goods from Boro Chowna.</li> <li>The farm is owned.</li> <li>Agreed grace period is 3 months.</li> </ul> |  |  |  |

| Investment Breakdown |                                                                           |        |         |          |        |                   |         |
|----------------------|---------------------------------------------------------------------------|--------|---------|----------|--------|-------------------|---------|
| Existing             |                                                                           |        |         | Proposed |        |                   |         |
| Particulars          | Qty. Unit Amount Qty. Unit Amount Propos<br>Price (BDT) Price (BDT) Total |        |         |          |        | Proposed<br>Total |         |
| cow                  | 1                                                                         | 48,000 | 48,000  | 1        | 50,000 | 50,000            | 98,000  |
| Calf                 | 1                                                                         | 25,000 | 25,000  |          |        | 0                 | 25,000  |
| ох                   | 1                                                                         | 35,000 | 35,000  |          |        | 0                 | 35,000  |
|                      | 3                                                                         | 0      | 108,000 | 1        | 50,000 | 50,000            | 158,000 |