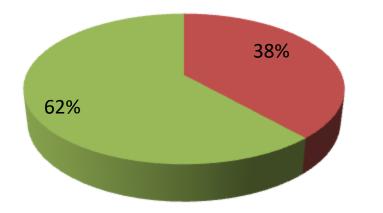

| Proposed Nobin Udyokta Business Info                 |   |                                                                                                                                                                                                                                                                                                                                                                                |  |  |
|------------------------------------------------------|---|--------------------------------------------------------------------------------------------------------------------------------------------------------------------------------------------------------------------------------------------------------------------------------------------------------------------------------------------------------------------------------|--|--|
| Business Name                                        | : | TASKIN TAILORS                                                                                                                                                                                                                                                                                                                                                                 |  |  |
| Location                                             | : | Shipahipara, Rampal, Munshiganj                                                                                                                                                                                                                                                                                                                                                |  |  |
| Total Investment in BDT                              | : | BDT 65,000/-                                                                                                                                                                                                                                                                                                                                                                   |  |  |
| Financing                                            | : | Self BDT 25,000(from existing business) 38%                                                                                                                                                                                                                                                                                                                                    |  |  |
|                                                      |   | Required Investment BDT 40,000(as equity) 62%                                                                                                                                                                                                                                                                                                                                  |  |  |
| Present salary/drawings<br>from business (estimates) | : | BDT 5,000                                                                                                                                                                                                                                                                                                                                                                      |  |  |
| Proposed Salary                                      | : | BDT 5,000                                                                                                                                                                                                                                                                                                                                                                      |  |  |
| Size of shop                                         | : | 10 ft x 7 ft= 70 square ft                                                                                                                                                                                                                                                                                                                                                     |  |  |
| Security of the shop                                 | : | Self                                                                                                                                                                                                                                                                                                                                                                           |  |  |
| Implementation                                       | : | <ul> <li>The business is planned to be scaled up by investment in existing goods like Three pice, Gage Cloth, etc.</li> <li>Average 40% gain on sale.</li> <li>The business is operating by entrepreneur. Existing no employee.</li> <li>He is doing his business in own place.</li> <li>Collects goods from Narayonganj.</li> <li>Agreed grace period is 3 months.</li> </ul> |  |  |