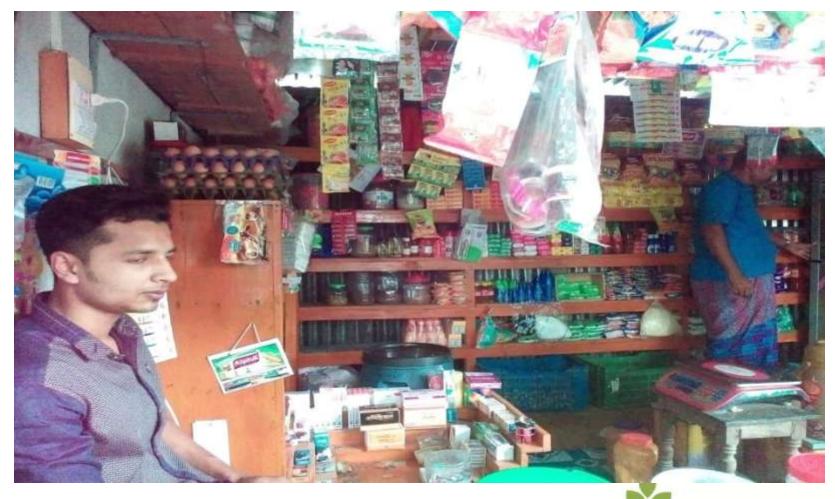

### **Proposed NU Business Name: SHAKIL STORE**



Project identification and prepared by: Monorangon, Munshiganj Unit, Munshiganj

Project verified by: Shamsul Arefin



Grameen Shakti Samajik Byabosha Ltd.

| Brief Bio of The Proposed Nobin Udyokta                                                                                                         |       |                                                                                                                                                                              |  |
|-------------------------------------------------------------------------------------------------------------------------------------------------|-------|-------------------------------------------------------------------------------------------------------------------------------------------------------