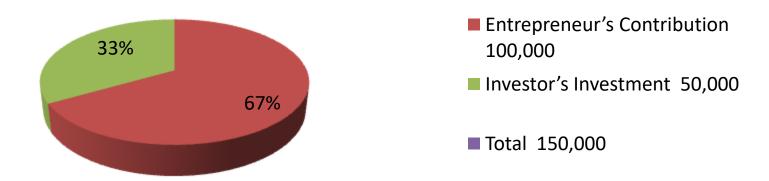

| Proposed Nobin Udyokta Business Info              |   |                                                                                                                                                                                                                                                                                                                                                                                                                           |  |
|---------------------------------------------------|---|---------------------------------------------------------------------------------------------------------------------------------------------------------------------------------------------------------------------------------------------------------------------------------------------------------------------------------------------------------------------------------------------------------------------------|--|
| Business Name                                     |   | SHAKIL STORE                                                                                                                                                                                                                                                                                                                                                                                                              |  |
| Location                                          |   | Ramergau, Ponchosar, Munshiganj.                                                                                                                                                                                                                                                                                                                                                                                          |  |
| Total Investment in BDT                           | : | BDT 1,50,000/-                                                                                                                                                                                                                                                                                                                                                                                                            |  |
| Financing                                         | : | Self BDT 100,000(from existing business) 67 %                                                                                                                                                                                                                                                                                                                                                                             |  |
|                                                   |   | Required Investment BDT 50,000(as equity) 33 %                                                                                                                                                                                                                                                                                                                                                                            |  |
| Present salary/drawings from business (estimates) | : | BDT 5,000                                                                                                                                                                                                                                                                                                                                                                                                                 |  |
| Proposed Salary                                   | : | BDT 5,000                                                                                                                                                                                                                                                                                                                                                                                                                 |  |
| Size of shop                                      | : | 10 ft x 10 ft= 100 square ft                                                                                                                                                                                                                                                                                                                                                                                              |  |
| Security of the shop                              | : | -                                                                                                                                                                                                                                                                                                                                                                                                                         |  |
| Implementation                                    | • | <ul> <li>The business is planned to be scaled up by investment in existing goods like; Rice, solt, sugar, drinking water, oil, juce, chips, etc.</li> <li>Average 15% gain on sale.</li> <li>The business is operating by entrepreneur. Existing no employee.</li> <li>He is doing his business in own place.</li> <li>Collects goods from Rikabi bazar, Munshiganj.</li> <li>Agreed grace period is 3 months.</li> </ul> |  |

| Investment Breakdown |          |          |                |  |
|----------------------|----------|----------|----------------|--|
| Particulars          | Existing | Proposed | Proposed Total |  |
| Rice (6b x 2750)     | 16,500   | 27,500   | 44,000         |  |
| Oill                 | 9,500    | 9,500    | 19,000         |  |
| Sugar (5b x 3200)    | 16,000   | 6,400    | 22,400         |  |
| Juce (200p x 48)     | 9,600    |          | 9,600          |  |
| Soft drink,Solt,Ata  | 23,390   |          | 23,390         |  |
| Chips                | 1,472    | 1        | 1,472          |  |
| Other                | 23,538   | 6,600    | 30,138         |  |
| Total                | 100,000  | 50,000   | 150,000        |  |