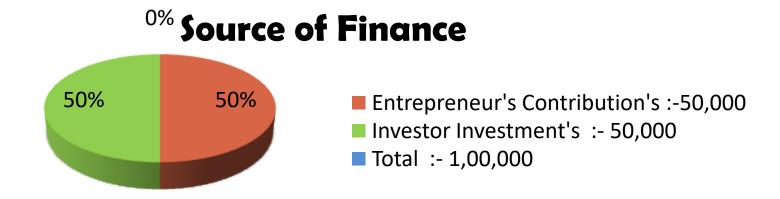

| Proposed Nobin Udyokta Business Info              |   |                                                                                                                                                                                                                                                                                                                                                   |  |  |
|---------------------------------------------------|---|---------------------------------------------------------------------------------------------------------------------------------------------------------------------------------------------------------------------------------------------------------------------------------------------------------------------------------------------------|--|--|
| Business Name                                     | : | MASUD TRAILORS                                                                                                                                                                                                                                                                                                                                    |  |  |
| Location                                          | : | Barha Bazar, Nawabganj, Dhaka.                                                                                                                                                                                                                                                                                                                    |  |  |
| Total Investment in BDT                           | : | BDT 1,00,000/-                                                                                                                                                                                                                                                                                                                                    |  |  |
| Financing                                         | : | Self BDT 50,000(from existing business) 50%                                                                                                                                                                                                                                                                                                       |  |  |
|                                                   |   | Required Investment BDT 50,000(as equity) 50 %                                                                                                                                                                                                                                                                                                    |  |  |
| Present salary/drawings from business (estimates) | • | BDT 5,000                                                                                                                                                                                                                                                                                                                                         |  |  |
| Proposed Salary                                   | : | BDT 5,000                                                                                                                                                                                                                                                                                                                                         |  |  |
| Size of shop                                      | : | 12 ft x 10 ft= 120 square ft                                                                                                                                                                                                                                                                                                                      |  |  |
| Security of the shop                              | : | Rent                                                                                                                                                                                                                                                                                                                                              |  |  |
| Implementation                                    |   | <ul> <li>The business is planned to be scaled up by investment in existing goods like; make,3pes,slwar, etc.</li> <li>Average 20% gain on sale.</li> <li>The business is operating by entrepreneur.</li> <li>He is doing his business in rent place.</li> <li>Collects goods from Nawabgonj.</li> <li>Agreed grace period is 3 months.</li> </ul> |  |  |

#### **Investment Breakdown**

|                    | Proposed |        |        |      |        |        |          |
|--------------------|----------|--------|--------|------|--------|--------|----------|
| <b>Particulars</b> | Qty.     | Unit   | Amount | Qty. | Unit   | Amount | Propose  |
|                    |          | Price  | (BDT)  |      | Price  | (BDT)  | d Total  |
| Sewing machine     | 03       | 10,000 | 30,000 | 01   | 30,000 | 30,000 | 60,000   |
| Over lock machine  | 01       | 15,000 | 15,000 |      |        |        | 15,000   |
| Others             |          |        | 5,000  |      | 20,000 | 20,000 | 25,000   |
| Total              |          |        | 50,000 |      |        | 50,000 | 1,00,000 |