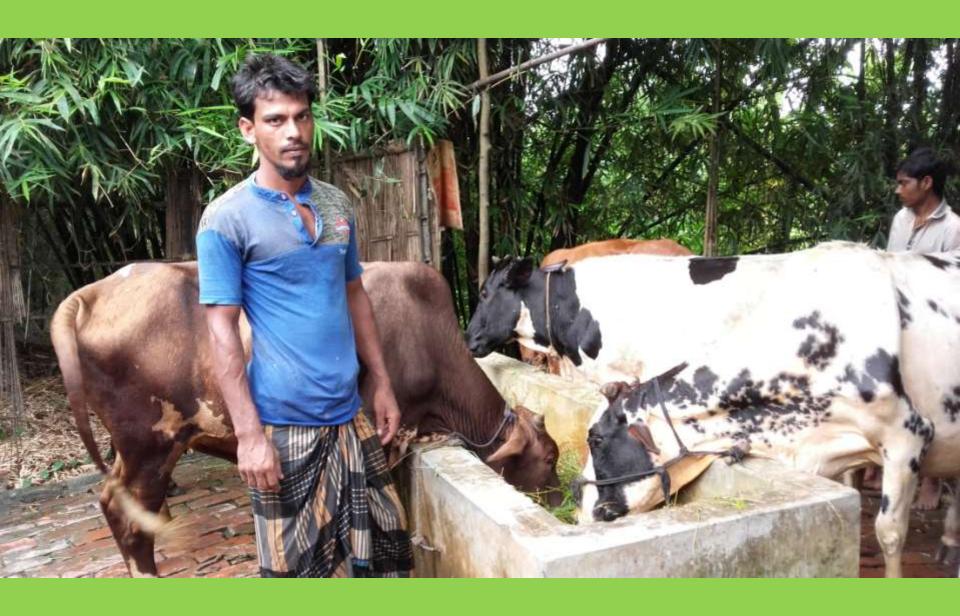

| 70,000       |              |              |
| 2.2 | Payment of GB Loan       |              |              |              |
|     | Investment Pay Back      |              |              |              |
| 2.3 | (Including Ownership Tr. | 28000        | 28000        | 28000        |
|     | Total Cash Outflow       | 98,000       | 28,000       | 28,000       |
| 3   | Net Cash Surplus         | 142,400      | 293,320      | 453,186      |

## **SWOT ANALYSIS**

# Strength

Employment: Self: 01 Family:0 Others:0

Experience & Skill: 5 Years Quality goods & services;

Skill and experience;

# WEAKNESS

Lack of Capital/Investment

## **O**PPORTUNITIES

Huge demand in the community Location of farm: Barha, Nawabganj, Dhaka; Regular customers;

## THREATS

Theft
Fire
Political unrest









# **FAMILY PICTURE**