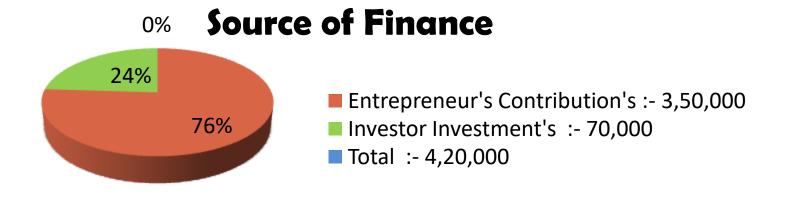

| Proposed Nobin Udyokta Business Info              |   |                                                                                                                                                                                                                                                                                                                                                       |  |  |
|---------------------------------------------------|---|-------------------------------------------------------------------------------------------------------------------------------------------------------------------------------------------------------------------------------------------------------------------------------------------------------------------------------------------------------|--|--|
| Business Name                                     | : | MA-BABAR DOA DAIRY FARM                                                                                                                                                                                                                                                                                                                               |  |  |
| Location                                          | : | Barha, Nawabgonj                                                                                                                                                                                                                                                                                                                                      |  |  |
| Total Investment in BDT                           | : | BDT 4,20,000/-                                                                                                                                                                                                                                                                                                                                        |  |  |
| Financing                                         | : | Self BDT 3,50,000/- (from existing business) 76%<br>Required Investment BDT 70,000/- (as equity) 24%                                                                                                                                                                                                                                                  |  |  |
| Present salary/drawings from business (estimates) | : | BDT 5,000                                                                                                                                                                                                                                                                                                                                             |  |  |
| Proposed Salary                                   | : | BDT 5,000                                                                                                                                                                                                                                                                                                                                             |  |  |
| Size of shop                                      | : | 20 ft x 20 ft= 400 square ft                                                                                                                                                                                                                                                                                                                          |  |  |
| Implementation                                    | : | <ul> <li>He has 1 cow 3 Ox and 2 calf in his farm.</li> <li>Average Daily milk production is 16 liter and milk price is BDT 60.</li> <li>The business is operating by entrepreneur. Existing no employee.</li> <li>The farm is owned.</li> <li>Collects goods from Shivrampur &amp; Joypara Hat.</li> <li>Agreed grace period is 3 months.</li> </ul> |  |  |

| Investment Breakdown |               |          |                   |   |                   |                        |          |  |
|----------------------|---------------|----------|-------------------|---|-------------------|------------------------|----------|--|
| Existing             |               |          |                   |   | Proposed          |                        |          |  |
| Particulars          | ticulars Qty. |          | Unit Price Amount |   | <b>Unit Price</b> | Unit Price Amount Prop |          |  |
|                      |               |          | (BDT)             |   |                   | (BDT)                  | Total    |  |
| Cow                  | 1             | 1,00,000 | 1,00,000          | 1 | 70,000            | 70,000                 | 1,70,000 |  |
| ох                   | 3             | 60,000   | 1,80,000          | 0 | 0                 | 0                      | 2,40,000 |  |
| Calf                 | 2             | 35,000   | 70,000            |   |                   |                        | 70,000   |  |
| Total                | 2             |          | 3,50,000          | 1 |                   | 70,000                 | 4,20,000 |  |