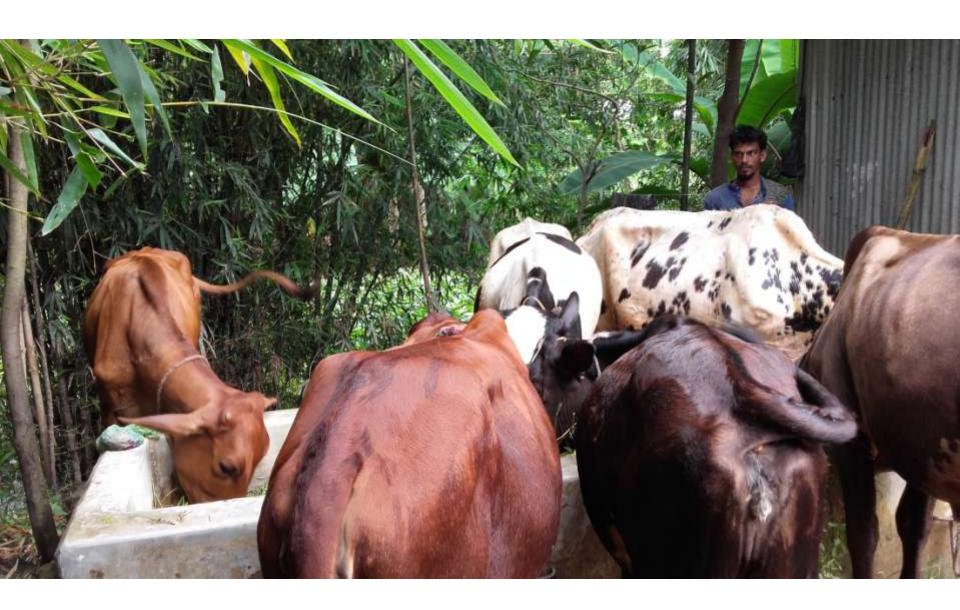

| Proposed Nobin Udyokta Business Info              |   |                                                                                                                                                                                                                                                                                                                                                       |  |  |
|---------------------------------------------------|---|-------------------------------------------------------------------------------------------------------------------------------------------------------------------------------------------------------------------------------------------------------------------------------------------------------------------------------------------------------|--|--|
| Business Name                                     | : | MA-BABAR DOA DAIRY FARM                                                                                                                                                                                                                                                                                                                               |  |  |
| Location                                          | : | Barha, Nawabgonj                                                                                                                                                                                                                                                                                                                                      |  |  |
| Total Investment in BDT                           | : | BDT 4,20,000/-                                                                                                                                                                                                                                                                                                                                        |  |  |
| Financing                                         | : | Self BDT 3,50,000/- (from existing business) 76%<br>Required Investment BDT 70,000/- (as equity) 24%                                                                                                                                                                                                                                                  |  |  |
| Present salary/drawings from business (estimates) | : | BDT 5,000                                                                                                                                                                                                                                                                                                                                             |  |  |
| Proposed Salary                                   | : | BDT 5,000                                                                                                                                                                                                                                                                                                                                             |  |  |
| Size of shop                                      | : | 20 ft x 20 ft= 400 square ft                                                                                                                                                                                                                                                                                                                          |  |  |
| Implementation                                    | : | <ul> <li>He has 1 cow 3 Ox and 2 calf in his farm.</li> <li>Average Daily milk production is 16 liter and milk price is BDT 60.</li> <li>The business is operating by entrepreneur. Existing no employee.</li> <li>The farm is owned.</li> <li>Collects goods from Shivrampur &amp; Joypara Hat.</li> <li>Agreed grace period is 3 months.</li> </ul> |  |  |