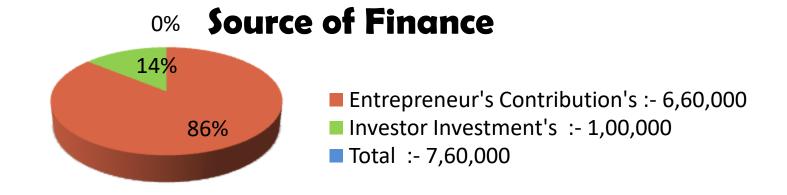

| Proposed Nobin Udyokta Business Info              |          |                                                                                                                                                                                                                                                                                                                                                             |  |
|---------------------------------------------------|----------|-------------------------------------------------------------------------------------------------------------------------------------------------------------------------------------------------------------------------------------------------------------------------------------------------------------------------------------------------------------|--|
| Business Name                                     | :        | M/S SOHELI FURNITURE & DOOR HOUDE                                                                                                                                                                                                                                                                                                                           |  |
| Location                                          | :        | Durgapur Road,Gobindapur, Nawabganj, Dhaka.                                                                                                                                                                                                                                                                                                                 |  |
| Total Investment in BDT                           | $\Box$ : | BDT 7,60,000/-                                                                                                                                                                                                                                                                                                                                              |  |
| Financing                                         | :        | Self BDT 6,60,000(from existing business) 86%                                                                                                                                                                                                                                                                                                               |  |
|                                                   |          | Required Investment BDT 1,00,000(as equity) 15 %                                                                                                                                                                                                                                                                                                            |  |
| Present salary/drawings from business (estimates) | :        | BDT 5,000                                                                                                                                                                                                                                                                                                                                                   |  |
| Proposed Salary                                   | :        | BDT 5,000                                                                                                                                                                                                                                                                                                                                                   |  |
| Size of shop                                      | :        | 40 ft x 20 ft= 800 square ft                                                                                                                                                                                                                                                                                                                                |  |
| Security of the shop                              | :        | Rent                                                                                                                                                                                                                                                                                                                                                        |  |
| Implementation                                    | :        | <ul> <li>The business is planned to be scaled up by investment in existing goods like: Khat, Almari, Showkej, Sofa, etc.</li> <li>Average 20% gain on sale.</li> <li>The business is operating by entrepreneur.</li> <li>He is doing his business in rent place.</li> <li>Collects goods from Joypara.</li> <li>Agreed grace period is 3 months.</li> </ul> |  |