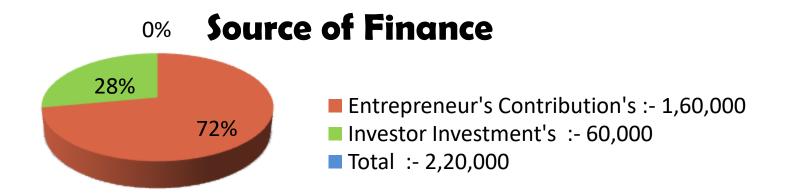

# **FAMILY PICTURE**

| Proposed Nobin Udyokta Business Info                 |   |                                                                                                                                                                                                                                                                    |  |  |  |
|------------------------------------------------------|---|--------------------------------------------------------------------------------------------------------------------------------------------------------------------------------------------------------------------------------------------------------------------|--|--|--|
| Business Name                                        | : | SHAHIN DAIRY FARM                                                                                                                                                                                                                                                  |  |  |  |
| Location                                             | : | Hayatkanda, Nawabgonj,Dhaka                                                                                                                                                                                                                                        |  |  |  |
| Total Investment in BDT                              | : | BDT 2,20,000/-                                                                                                                                                                                                                                                     |  |  |  |
| Financing                                            | : | Self BDT 1,60,000/- (from existing business) 72%<br>Required Investment BDT 60,000/- (as equity) 28%                                                                                                                                                               |  |  |  |
| Present salary/drawings<br>from business (estimates) | : | BDT 5,000                                                                                                                                                                                                                                                          |  |  |  |
| Proposed Salary                                      | : | BDT 5,000                                                                                                                                                                                                                                                          |  |  |  |
| Size of shop                                         | : | 20 ft x 10 ft= 200 square ft                                                                                                                                                                                                                                       |  |  |  |
| Implementation                                       | : | <ul> <li>He has 1Cow and 2 Calf in his farm.</li> <li>The business is operating by entrepreneur. Existing no employee.</li> <li>The farm is owned.</li> <li>Collects goods from Shivrampur &amp; Joypara Hat.</li> <li>Agreed grace period is 3 months.</li> </ul> |  |  |  |