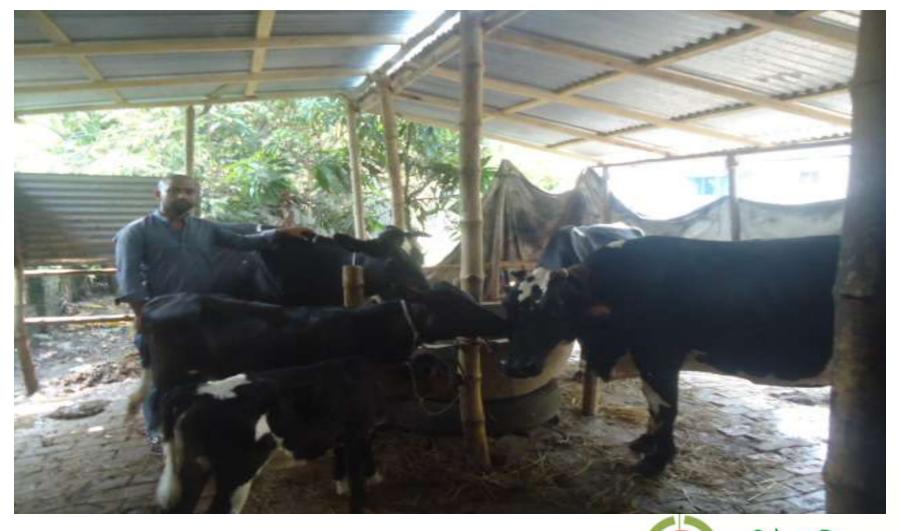

| Proposed Nobin Udyokta Business Info              |   |                                                                                                                                                                                                                                                                    |  |  |
|---------------------------------------------------|---|--------------------------------------------------------------------------------------------------------------------------------------------------------------------------------------------------------------------------------------------------------------------|--|--|
| Business Name                                     | : | AL-AMIN DAIRY FIRM                                                                                                                                                                                                                                                 |  |  |
| Location                                          | : | Vill:PASHRIMTHE P.O ;PASHRIMTHE P.S: KERANIGONJ<br>Dist: DHAKA                                                                                                                                                                                                     |  |  |
| Total Investment in BDT                           | : | BDT 700000/-                                                                                                                                                                                                                                                       |  |  |
| Financing                                         | : | Self BDT 600000/- (from existing business)86% Required Investment BDT 100000/- (as equity) 14%                                                                                                                                                                     |  |  |
| Present salary/drawings from business (estimates) | : | BDT 5,000/-                                                                                                                                                                                                                                                        |  |  |
| Proposed Salary                                   | : | BDT 5,000/-                                                                                                                                                                                                                                                        |  |  |
| Size of shop                                      | : | 40 ft x 10 ft= 400 square ft                                                                                                                                                                                                                                       |  |  |
| Security of the shop                              | : | Nil                                                                                                                                                                                                                                                                |  |  |
| Implementation                                    | : | <ul> <li>The business is planned to be scaled up by investment in existing Leather etc.</li> <li>Average 15% gain on sales.</li> <li>The business is operating by entrepreneur.</li> <li>The business is won.</li> <li>Agreed grace period is 3 months.</li> </ul> |  |  |

| Investment Breakdown |          |                   |        |             |          |            |        |                   |
|----------------------|----------|-------------------|--------|-------------|----------|------------|--------|-------------------|
| Existing Particulars |          |                   |        | Particulars | Proposed |            |        | Proposed<br>Total |
|                      | Quantity | <b>Unit Price</b> | Price  |             | Quantity | Unit Price | Price  |                   |
| Cow                  | 03       | 150000            | 450000 | Cow         | 01       | 100000     | 100000 | 550000            |
| Cuif                 | 03       | 50000             | 150000 |             |          |            |        | 150000            |
| Total                |          |                   | 600000 |             |          |            | 100000 | 700000            |