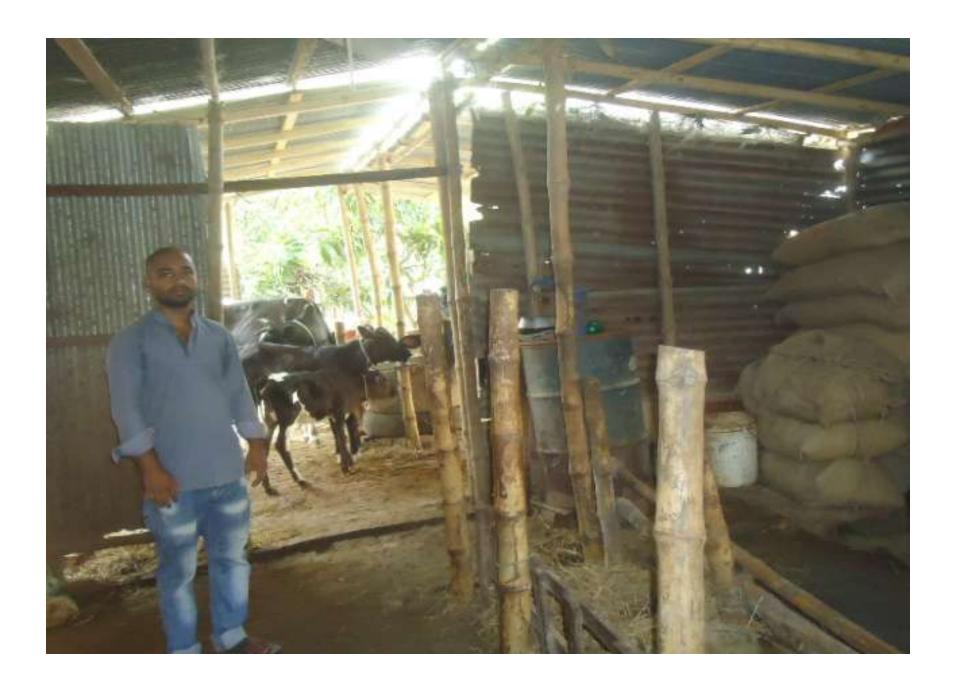

| Proposed Nobin Udyokta Business Info              |   |                                                                                                                                                                                                                                                                    |  |  |
|---------------------------------------------------|---|--------------------------------------------------------------------------------------------------------------------------------------------------------------------------------------------------------------------------------------------------------------------|--|--|
| Business Name                                     | : | AL-AMIN DAIRY FIRM                                                                                                                                                                                                                                                 |  |  |
| Location                                          | : | Vill:PASHRIMTHE P.O ;PASHRIMTHE P.S: KERANIGONJ<br>Dist: DHAKA                                                                                                                                                                                                     |  |  |
| Total Investment in BDT                           | : | BDT 700000/-                                                                                                                                                                                                                                                       |  |  |
| Financing                                         | : | Self BDT 600000/- (from existing business)86% Required Investment BDT 100000/- (as equity) 14%                                                                                                                                                                     |  |  |
| Present salary/drawings from business (estimates) | : | BDT 5,000/-                                                                                                                                                                                                                                                        |  |  |
| Proposed Salary                                   | : | BDT 5,000/-                                                                                                                                                                                                                                                        |  |  |
| Size of shop                                      | : | 40 ft x 10 ft= 400 square ft                                                                                                                                                                                                                                       |  |  |
| Security of the shop                              | : | Nil                                                                                                                                                                                                                                                                |  |  |
| Implementation                                    | : | <ul> <li>The business is planned to be scaled up by investment in existing Leather etc.</li> <li>Average 15% gain on sales.</li> <li>The business is operating by entrepreneur.</li> <li>The business is won.</li> <li>Agreed grace period is 3 months.</li> </ul> |  |  |

| Investment Breakdown |          |                   |        |             |          |            |        |                   |
|----------------------|----------|-------------------|--------|-------------|----------|------------|--------|-------------------|
| Existing Particulars |          |                   |        | Particulars | Proposed |            |        | Proposed<br>Total |
|                      | Quantity | <b>Unit Price</b> | Price  |             | Quantity | Unit Price | Price  |                   |
| Cow                  | 03       | 150000            | 450000 | Cow         | 01       | 100000     | 100000 | 550000            |
| Cuif                 | 03       | 50000             | 150000 |             |          |            |        | 150000            |
| Total                |          |                   | 600000 |             |          |            | 100000 | 700000            |