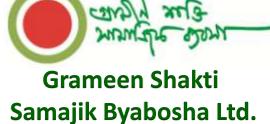

| Proposed Nobin Udyokta Business Info              |   |                                                                                                                                                                                                                                                                    |  |  |
|---------------------------------------------------|---|--------------------------------------------------------------------------------------------------------------------------------------------------------------------------------------------------------------------------------------------------------------------|--|--|
| Business Name                                     | : | AL-AMIN DAIRY FIRM                                                                                                                                                                                                                                                 |  |  |
| Location                                          | : | Vill:PASHRIMTHE P.O ;PASHRIMTHE P.S: KERANIGONJ<br>Dist: DHAKA                                                                                                                                                                                                     |  |  |
| Total Investment in BDT                           | : | BDT 700000/-                                                                                                                                                                                                                                                       |  |  |
| Financing                                         | : | Self BDT 600000/- (from existing business)86% Required Investment BDT 100000/- (as equity) 14%                                                                                                                                                                     |  |  |
| Present salary/drawings from business (estimates) | : | BDT 5,000/-                                                                                                                                                                                                                                                        |  |  |
| Proposed Salary                                   | : | BDT 5,000/-                                                                                                                                                                                                                                                        |  |  |
| Size of shop                                      | : | 40 ft x 10 ft= 400 square ft                                                                                                                                                                                                                                       |  |  |
| Security of the shop                              | : | Nil                                                                                                                                                                                                                                                                |  |  |
| Implementation                                    | : | <ul> <li>The business is planned to be scaled up by investment in existing Leather etc.</li> <li>Average 15% gain on sales.</li> <li>The business is operating by entrepreneur.</li> <li>The business is won.</li> <li>Agreed grace period is 3 months.</li> </ul> |  |  |

| Investment Breakdown |          |                   |        |             |          |            |        |                   |
|----------------------|----------|-------------------|--------|-------------|----------|------------|--------|-------------------|
| Existing Particulars |          |                   |        | Particulars | Proposed |            |        | Proposed<br>Total |
|                      | Quantity | <b>Unit Price</b> | Price  |             | Quantity | Unit Price | Price  |                   |
| Cow                  | 03       | 150000            | 450000 | Cow         | 01       | 100000     | 100000 | 550000            |
| Cuif                 | 03       | 50000             | 150000 |             |          |            |        | 150000            |
| Total                |          |                   | 600000 |             |          |            | 100000 | 700000            |