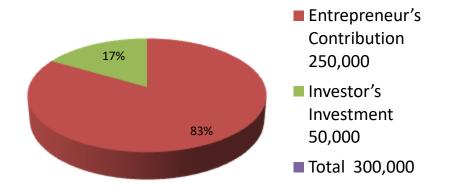

| Proposed Nobin Udyokta Business Info              |   |                                                                                                                                                                                                                                                                              |  |  |
|---------------------------------------------------|---|------------------------------------------------------------------------------------------------------------------------------------------------------------------------------------------------------------------------------------------------------------------------------|--|--|
| Business Name                                     | : | SUVO ELECETRONICS                                                                                                                                                                                                                                                            |  |  |
| Location                                          | : | Rohitpur Card Potty Keranigonj, Dhaka.                                                                                                                                                                                                                                       |  |  |
| Total Investment in BDT                           | : | But/-3,00,000/-                                                                                                                                                                                                                                                              |  |  |
| Financing                                         | : | Self BDT 2,50,000/- (from existing business) 81% Required Investment BDT 50,000/- (as equity)19 %                                                                                                                                                                            |  |  |
| Present salary/drawings from business (estimates) | : | BDT 5,000/-                                                                                                                                                                                                                                                                  |  |  |
| Proposed Salary                                   | : | BDT 5,000/-                                                                                                                                                                                                                                                                  |  |  |
| Size of shop                                      | : | 15 ft x 10 ft= 150 square ft                                                                                                                                                                                                                                                 |  |  |
| Security of the shop                              | : | 50,000/-                                                                                                                                                                                                                                                                     |  |  |
| Implementation                                    | : | <ul> <li>The business is planned to be scaled up by investment in existing Tin sanatary itms etc.</li> <li>Average 15% gain on sales.</li> <li>The business is operating by entrepreneur.</li> <li>The business is won.</li> <li>Agreed grace period is 3 months.</li> </ul> |  |  |

|                      | Investment Breakdown |            |             |          |          |                   |                   |        |
|----------------------|----------------------|------------|-------------|----------|----------|-------------------|-------------------|--------|
| Particulars Existing |                      |            | Particulars | Proposed |          |                   | Proposed<br>Total |        |
|                      | Quantity             | Unit Price | Price       |          | Quantity | <b>Unit Price</b> | Price             |        |
| Cables               | 50                   | 2000       | 100000      |          | 05       | 2000              | 10000             | 110000 |
| Swices               | 250                  | 200        | 50000       |          | 50       | 200               | 10000             | 60000  |
| Fan                  | 25                   | 1500       | 37500       |          | 10       | 1500              | 15000             | 52500  |
| Pipe                 | 400                  | 60         | 24000       |          | 250      | 60                | 15000             | 39000  |
| Lights               | 250                  | 100        | 25000       |          |          |                   |                   | 25000  |
| Others               |                      |            | 13500       |          |          |                   |                   | 13500  |
| Total                |                      |            | 250000      |          |          |                   | 50000             | 300000 |