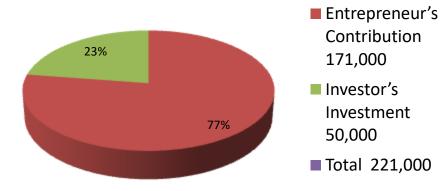

| Proposed Nobin Udyokta Business Info                 |   |                                                                                                                                                                                                                                                                                    |  |  |  |
|------------------------------------------------------|---|------------------------------------------------------------------------------------------------------------------------------------------------------------------------------------------------------------------------------------------------------------------------------------|--|--|--|
| Business Name                                        | : | SAJID STORE                                                                                                                                                                                                                                                                        |  |  |  |
| Location                                             | : | VILL:VAYARVITY P.O : ABDULLAPUR P.S: KARANIGONJ Dist: DHAKA                                                                                                                                                                                                                        |  |  |  |
| Total Investment in BDT                              | : | Bdt/-221000/-                                                                                                                                                                                                                                                                      |  |  |  |
| Financing                                            | : | Self BDT 171000/- (from existing business)77%                                                                                                                                                                                                                                      |  |  |  |
|                                                      |   | Required Investment BDT 50000/- (as equity) 23%                                                                                                                                                                                                                                    |  |  |  |
| Present salary/drawings<br>from business (estimates) | : | BDT 5,000/-                                                                                                                                                                                                                                                                        |  |  |  |
| Proposed Salary                                      | : | BDT 5,000/-                                                                                                                                                                                                                                                                        |  |  |  |
| Size of shop                                         | : | 20 ft x 10 ft= 200square ft                                                                                                                                                                                                                                                        |  |  |  |
| Security of the shop                                 | : | Nil                                                                                                                                                                                                                                                                                |  |  |  |
| Implementation                                       | : | <ul> <li>The business is planned to be scaled up by investment in existing<br/>Copy Massion Others etc.</li> <li>Average 15% gain on sales.</li> <li>The business is operating by entrepreneur.</li> <li>The business is won.</li> <li>Agreed grace period is 3 months.</li> </ul> |  |  |  |