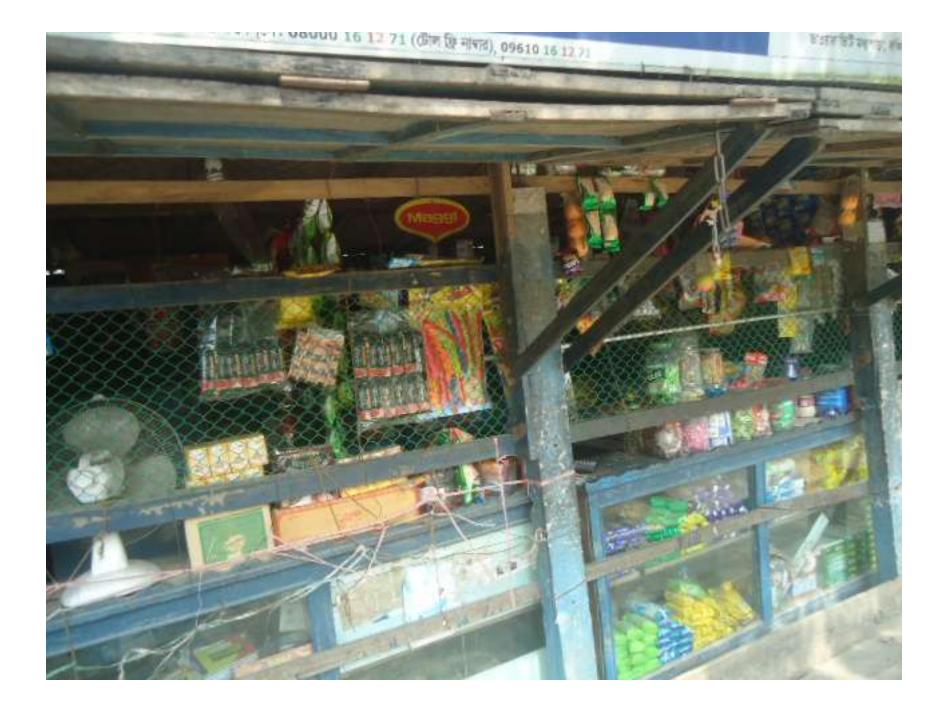

| Proposed Nobin Udyokta Business Info                 |   |                                                                                                                                                                                                                                                                                    |  |  |  |
|------------------------------------------------------|---|------------------------------------------------------------------------------------------------------------------------------------------------------------------------------------------------------------------------------------------------------------------------------------|--|--|--|
| Business Name                                        | : | SAJID STORE                                                                                                                                                                                                                                                                        |  |  |  |
| Location                                             | : | VILL:VAYARVITY P.O : ABDULLAPUR P.S: KARANIGONJ Dist: DHAKA                                                                                                                                                                                                                        |  |  |  |
| Total Investment in BDT                              | : | Bdt/-221000/-                                                                                                                                                                                                                                                                      |  |  |  |
| Financing                                            | : | Self BDT 171000/- (from existing business)77%                                                                                                                                                                                                                                      |  |  |  |
|                                                      |   | Required Investment BDT 50000/- (as equity) 23%                                                                                                                                                                                                                                    |  |  |  |
| Present salary/drawings<br>from business (estimates) | : | BDT 5,000/-                                                                                                                                                                                                                                                                        |  |  |  |
| Proposed Salary                                      | : | BDT 5,000/-                                                                                                                                                                                                                                                                        |  |  |  |
| Size of shop                                         | : | 20 ft x 10 ft= 200square ft                                                                                                                                                                                                                                                        |  |  |  |
| Security of the shop                                 | : | Nil                                                                                                                                                                                                                                                                                |  |  |  |
| Implementation                                       | : | <ul> <li>The business is planned to be scaled up by investment in existing<br/>Copy Massion Others etc.</li> <li>Average 15% gain on sales.</li> <li>The business is operating by entrepreneur.</li> <li>The business is won.</li> <li>Agreed grace period is 3 months.</li> </ul> |  |  |  |