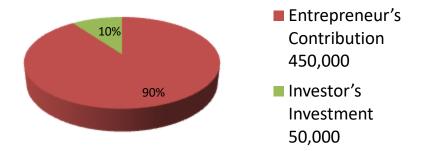

#### **Investment Breakdown**

| Particulars | Existing |            |        | Particulars | Proposed |            |       | Proposed<br>Total |
|-------------|----------|------------|--------|-------------|----------|------------|-------|-------------------|
| raiticulais | Quantity | Unit Price | Price  | raiticulais | Quantity | Unit Price | Price |                   |
| Khat        | 02       | 50000      | 100000 | Wood        | 20       | 2500       | 50000 | 150000            |
| Sofa        | 02       | 60000      | 120000 |             |          |            |       | 120000            |
| Showcuss    | 03       | 35000      | 105000 |             |          |            |       | 105000            |
| Werdop      | 01       | 25000      | 25000  |             |          |            |       | 25000             |
| Almari      | 02       | 30000      | 60000  |             |          |            |       | 60000             |
| Chair       | 04       | 10000      | 40000  |             |          |            |       | 40000             |
| Total       |          |            | 450000 |             |          |            | 50000 | 500000            |