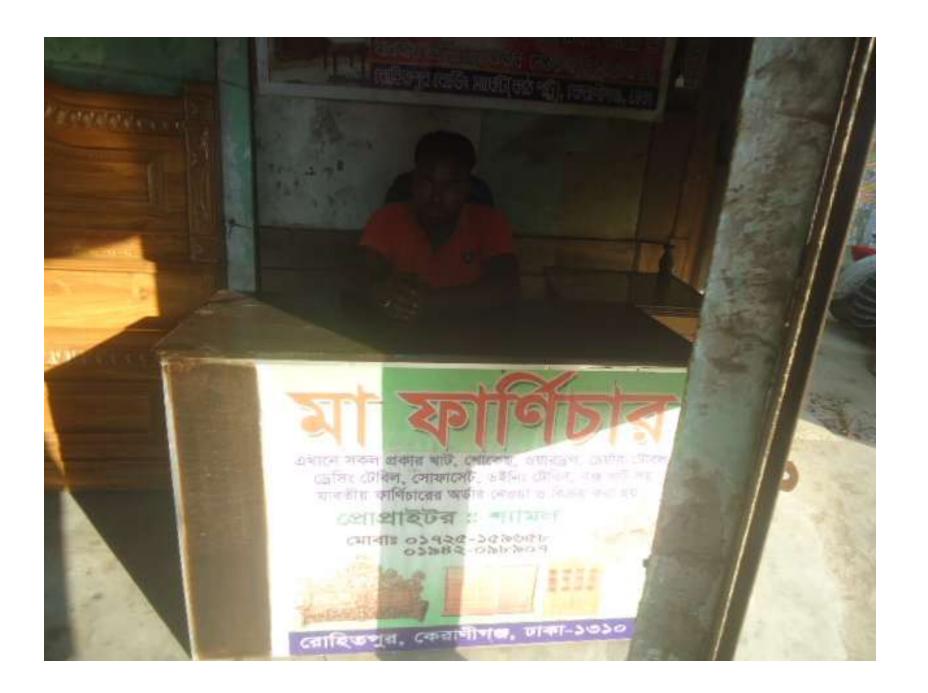

#### **Proposed NU Business NamE: MA FURNITURE**

Project identification and prepared by: MD FIROZ HASAN Keranigonj Unit, Dhaka

Project verified by: MD. SHAMSUL AREFIN

Grameen Shakti Samajik Byabosha Ltd.

| Proposed Nobin Udyokta Business Info              |   |                                                                                                                                                                                                                                                                              |  |  |  |
|---------------------------------------------------|---|------------------------------------------------------------------------------------------------------------------------------------------------------------------------------------------------------------------------------------------------------------------------------|--|--|--|
| Business Name                                     | : | MAA FURNITURE                                                                                                                                                                                                                                                                |  |  |  |
| Location                                          | : | Rohitpur Card Potty Keranigonj, Dhaka.                                                                                                                                                                                                                                       |  |  |  |
| Total Investment in BDT                           | : | BDT/-5,00,000/-                                                                                                                                                                                                                                                              |  |  |  |
| Financing                                         | : | Self BDT 4,50,000/- (from existing business) 90% Required Investment BDT 50,000/- (as equity) 10%                                                                                                                                                                            |  |  |  |
| Present salary/drawings from business (estimates) | : | BDT 5,000/-                                                                                                                                                                                                                                                                  |  |  |  |
| Proposed Salary                                   | : | BDT 5,000/-                                                                                                                                                                                                                                                                  |  |  |  |
| Size of shop                                      | : | 20 ft x 15 ft= 300 square ft                                                                                                                                                                                                                                                 |  |  |  |
| Security of the shop                              | : |                                                                                                                                                                                                                                                                              |  |  |  |
| Implementation                                    | : | <ul> <li>The business is planned to be scaled up by investment in existing Tin sanatary itms etc.</li> <li>Average 15% gain on sales.</li> <li>The business is operating by entrepreneur.</li> <li>The business is won.</li> <li>Agreed grace period is 3 months.</li> </ul> |  |  |  |