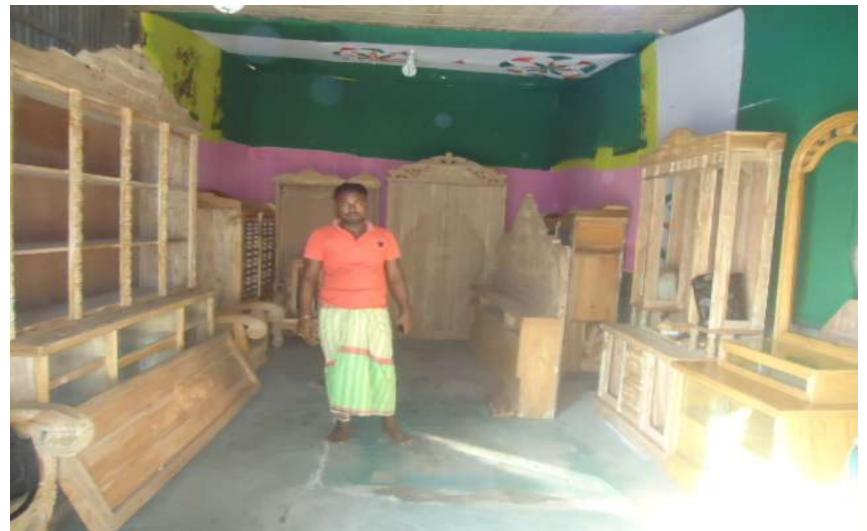

| Proposed Nobin Udyokta Business Info              |   |                                                                                                                                                                                                                                                                              |  |  |  |
|---------------------------------------------------|---|------------------------------------------------------------------------------------------------------------------------------------------------------------------------------------------------------------------------------------------------------------------------------|--|--|--|
| Business Name                                     | : | MAA FURNITURE                                                                                                                                                                                                                                                                |  |  |  |
| Location                                          | : | Rohitpur Card Potty Keranigonj, Dhaka.                                                                                                                                                                                                                                       |  |  |  |
| Total Investment in BDT                           | : | BDT/-5,00,000/-                                                                                                                                                                                                                                                              |  |  |  |
| Financing                                         | : | Self BDT 4,50,000/- (from existing business) 90% Required Investment BDT 50,000/- (as equity) 10%                                                                                                                                                                            |  |  |  |
| Present salary/drawings from business (estimates) | : | BDT 5,000/-                                                                                                                                                                                                                                                                  |  |  |  |
| Proposed Salary                                   | : | BDT 5,000/-                                                                                                                                                                                                                                                                  |  |  |  |
| Size of shop                                      | : | 20 ft x 15 ft= 300 square ft                                                                                                                                                                                                                                                 |  |  |  |
| Security of the shop                              | : |                                                                                                                                                                                                                                                                              |  |  |  |
| Implementation                                    | : | <ul> <li>The business is planned to be scaled up by investment in existing Tin sanatary itms etc.</li> <li>Average 15% gain on sales.</li> <li>The business is operating by entrepreneur.</li> <li>The business is won.</li> <li>Agreed grace period is 3 months.</li> </ul> |  |  |  |