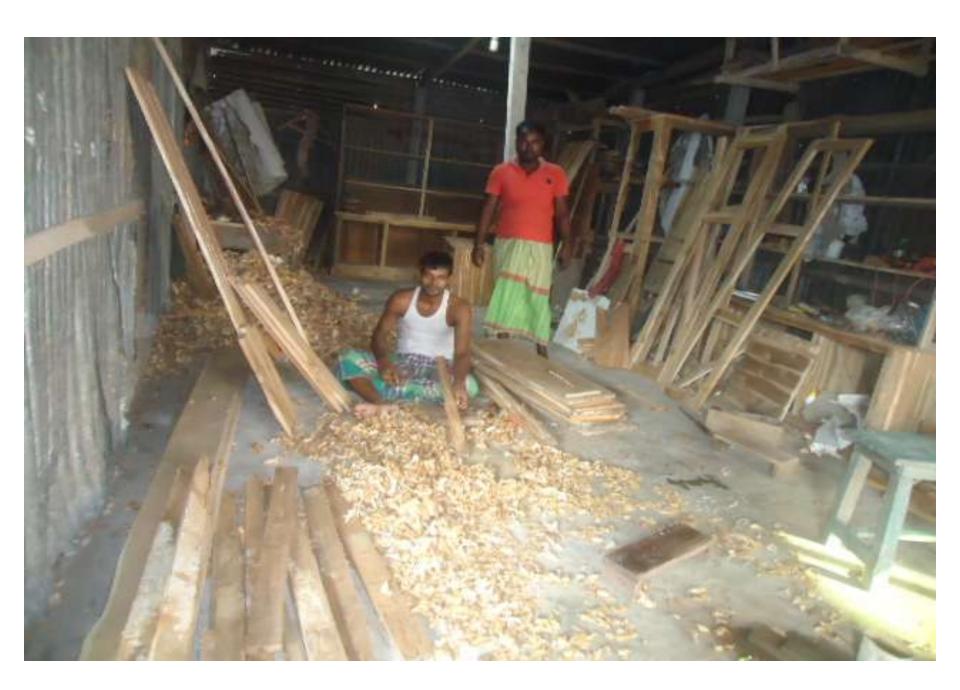

| Proposed Nobin Udyokta Business Info              |   |                                                                                                                                                                                                                                                                              |  |  |  |
|---------------------------------------------------|---|------------------------------------------------------------------------------------------------------------------------------------------------------------------------------------------------------------------------------------------------------------------------------|--|--|--|
| Business Name                                     | : | MAA FURNITURE                                                                                                                                                                                                                                                                |  |  |  |
| Location                                          | : | Rohitpur Card Potty Keranigonj, Dhaka.                                                                                                                                                                                                                                       |  |  |  |
| Total Investment in BDT                           | : | BDT/-5,00,000/-                                                                                                                                                                                                                                                              |  |  |  |
| Financing                                         | : | Self BDT 4,50,000/- (from existing business) 90% Required Investment BDT 50,000/- (as equity) 10%                                                                                                                                                                            |  |  |  |
| Present salary/drawings from business (estimates) | : | BDT 5,000/-                                                                                                                                                                                                                                                                  |  |  |  |
| Proposed Salary                                   | : | BDT 5,000/-                                                                                                                                                                                                                                                                  |  |  |  |
| Size of shop                                      | : | 20 ft x 15 ft= 300 square ft                                                                                                                                                                                                                                                 |  |  |  |
| Security of the shop                              | : |                                                                                                                                                                                                                                                                              |  |  |  |
| Implementation                                    | : | <ul> <li>The business is planned to be scaled up by investment in existing Tin sanatary itms etc.</li> <li>Average 15% gain on sales.</li> <li>The business is operating by entrepreneur.</li> <li>The business is won.</li> <li>Agreed grace period is 3 months.</li> </ul> |  |  |  |