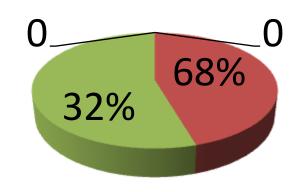

| Proposed Nobin Udyokta Business Info              |   |                                                                                                                                                                                                                                              |  |  |
|---------------------------------------------------|---|----------------------------------------------------------------------------------------------------------------------------------------------------------------------------------------------------------------------------------------------|--|--|
| Business Name                                     | : | ADORSHO ENTERPRISE                                                                                                                                                                                                                           |  |  |
| Location                                          | : | Vill: Raza bari , Post: Elenga, kalihati Tangail                                                                                                                                                                                             |  |  |
| Total Investment in BDT                           | : | BDT 950000                                                                                                                                                                                                                                   |  |  |
| Financing                                         | : | Self BDT 650000 (from existing business) 68% Required Investment BDT 300,000(as equity) 32%                                                                                                                                                  |  |  |
| Present salary/drawings from business (estimates) | : | BDT 10000                                                                                                                                                                                                                                    |  |  |
| Proposed Salary                                   | : | BDT                                                                                                                                                                                                                                          |  |  |
| Size of shop                                      | : | 60 ft x 12 ft= 225 square ft                                                                                                                                                                                                                 |  |  |
| Security of the shop                              | : | -                                                                                                                                                                                                                                            |  |  |
| Implementation                                    | : | <ul> <li>Papar,.</li> <li>Average 15% gain on sale.</li> <li>The business is operating by entrepreneur.</li> <li>The shop is own.</li> <li>Collects goods from bogura, dinajpur, natore</li> <li>Agreed grace period is 3 months.</li> </ul> |  |  |

### Source of Finance

| Entrepreneur Contribution | 650,000 |
|---------------------------|---------|
| Investors Investment      | 300,000 |
| Total Investment          | 950000  |

|                                   |        |         | 1         |           | 1         |
|-----------------------------------|--------|---------|-----------|-----------|-----------|
| Financial Projection (BDT)        |        |         |           |           |           |
| Particular                        | Daily  | Monthly | 1st Year  | 2nd Year  | 3rd year  |
| Revenue (sales)                   |        |         |           |           |           |
| Paper, Pen, Drink, Grossary       | 15,000 | 450,000 | 5,400,000 | 5,670,000 | 5,953,500 |
| Total Sales (A)                   | 15,000 | 450,000 | 5,400,000 | 5,670,000 | 5,953,500 |
| Less. Variable Expense            |        |         |           |           |           |
| Paper, Pen, Drink, Grossary       | 12,750 | 382,500 | 4,590,000 | 4,819,500 | 5,060,475 |
| Total variable Expense (B)        | 12,750 | 382,500 | 4,590,000 | 4,819,500 | 5,060,475 |
| Contribution Margin (CM) [C=(A-B) | 2,250  | 67,500  | 810,000   | 850,500   | 893,025   |
| Less. Fixed Expense               |        |         |           |           |           |
| Rent                              |        | 4000    | 48,000    | 48,000    | 48,000    |
| Electricity Bill                  |        | 800     | 9,600     | 9,600     | 9,600     |
| Transportation                    |        | 1,500   | 18,000    | 18,000    | 18,000    |
| Salary (self)                     |        | 10000   | 120,000   | 120,000   | 120,000   |
| Salary (self)                     |        | 14,000  | 168,000   | 168,000   | 168,000   |
| Entertainment                     |        | 400     | 4,800     | 4,800     | 4,800     |
| Generator Bill                    |        | 150     | 1,800     | 1,800     | 1,800     |
| Mobile Bill                       |        | 150     | 1,800     | 1,800     | 1,800     |
| Total fixed Cost (D)              |        | 500     | 372000    | 6,000     | 6,000     |
| Net Profit (E) [C-D)              |        | 67,000  | 438,000   | 459,900   | 804,000   |
| Payback                           |        |         | 120000    | 120000    | 120000    |
|                                   |        |         |           |           |           |