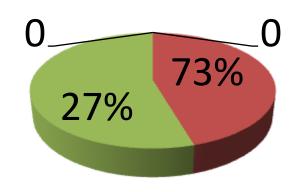

| Proposed Nobin Udyokta Business Info              |   |                                                                                                                                                                                                                                             |  |  |
|---------------------------------------------------|---|---------------------------------------------------------------------------------------------------------------------------------------------------------------------------------------------------------------------------------------------|--|--|
| Business Name                                     | : | TARIKUL DAIRY FRAM                                                                                                                                                                                                                          |  |  |
| Location                                          | : | Vill: Bashi gram, Post: Elenga, kalihati Tangail                                                                                                                                                                                            |  |  |
| Total Investment in BDT                           | : | BDT 1150000                                                                                                                                                                                                                                 |  |  |
| Financing                                         | : | Self BDT 850000 (from existing business) 73% Required Investment BDT 300,000(as equity) 27%                                                                                                                                                 |  |  |
| Present salary/drawings from business (estimates) | : | BDT 10000                                                                                                                                                                                                                                   |  |  |
| Proposed Salary                                   | : | BDT                                                                                                                                                                                                                                         |  |  |
| Size of shop                                      | : | 60 ft x 12 ft= 225 square ft                                                                                                                                                                                                                |  |  |
| Security of the shop                              | : | -                                                                                                                                                                                                                                           |  |  |
| Implementation                                    | : | <ul> <li>Milk,.</li> <li>Average 30% gain on sale.</li> <li>The business is operating by entrepreneur.</li> <li>The shop is own.</li> <li>Collects goods from bogura, dinajpur, natore</li> <li>Agreed grace period is 3 months.</li> </ul> |  |  |