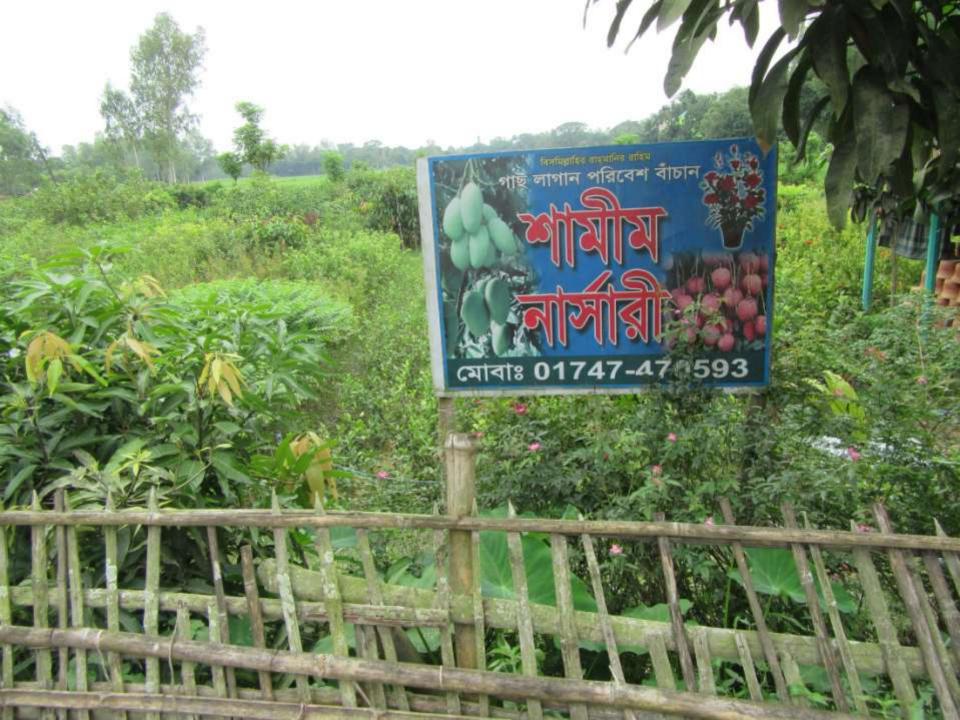

**Proposed NU Business Name: SHAMIM NARSAHRI** 

| Proposed Nobin Udyokta Business Info              |   |                                                                                                                                                                                                                                                      |  |  |
|---------------------------------------------------|---|------------------------------------------------------------------------------------------------------------------------------------------------------------------------------------------------------------------------------------------------------|--|--|
| Business Name                                     | : | SHAMIM NARSAHRI                                                                                                                                                                                                                                      |  |  |
| Location                                          | : | Shial kol , vuapur ,Kalihati,Tangail.                                                                                                                                                                                                                |  |  |
| Total Investment in BDT                           | : | BDT 2684000                                                                                                                                                                                                                                          |  |  |
| Financing                                         | : | Self BDT 1884000(from existing business) 71% Required Investment BDT 800,000(as equity) 29%                                                                                                                                                          |  |  |
| Present salary/drawings from business (estimates) | : | BDT 10000                                                                                                                                                                                                                                            |  |  |
| Proposed Salary                                   | : | BDT                                                                                                                                                                                                                                                  |  |  |
| Size of shop                                      | : | 15 ft x 15 ft= 225 square ft                                                                                                                                                                                                                         |  |  |
| Security of the shop                              | : | -                                                                                                                                                                                                                                                    |  |  |
| Implementation                                    | : | <ul> <li>All Plant, etc.</li> <li>Average 40% gain on sale.</li> <li>The business is operating by entrepreneur.</li> <li>The shop is own.</li> <li>Collects goods from bogura, dinajpur, natore</li> <li>Agreed grace period is 3 months.</li> </ul> |  |  |

# Pictures