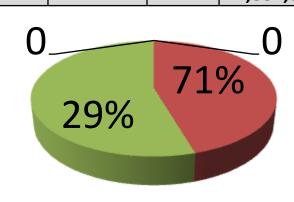

| Proposed Nobin Udyokta Business Info              |   |                                                                                                                                                                                                                                                      |  |  |
|---------------------------------------------------|---|------------------------------------------------------------------------------------------------------------------------------------------------------------------------------------------------------------------------------------------------------|--|--|
| Business Name                                     | : | SHAMIM NARSAHRI                                                                                                                                                                                                                                      |  |  |
| Location                                          | : | Shial kol , vuapur ,Kalihati,Tangail.                                                                                                                                                                                                                |  |  |
| Total Investment in BDT                           | : | BDT 2684000                                                                                                                                                                                                                                          |  |  |
| Financing                                         | : | Self BDT 1884000(from existing business) 71% Required Investment BDT 800,000(as equity) 29%                                                                                                                                                          |  |  |
| Present salary/drawings from business (estimates) | : | BDT 10000                                                                                                                                                                                                                                            |  |  |
| Proposed Salary                                   | : | BDT                                                                                                                                                                                                                                                  |  |  |
| Size of shop                                      | : | 15 ft x 15 ft= 225 square ft                                                                                                                                                                                                                         |  |  |
| Security of the shop                              | : | -                                                                                                                                                                                                                                                    |  |  |
| Implementation                                    | : | <ul> <li>All Plant, etc.</li> <li>Average 40% gain on sale.</li> <li>The business is operating by entrepreneur.</li> <li>The shop is own.</li> <li>Collects goods from bogura, dinajpur, natore</li> <li>Agreed grace period is 3 months.</li> </ul> |  |  |