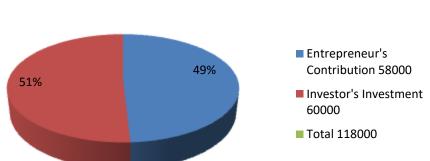

### **Proposed Nobin Udyokta Business Info**

| Business Name                                     | : | MAHIM ,PLASTICK WORKING SHORP                                                                                                                                                                                                                                                                                                                                           |
|---------------------------------------------------|---|-------------------------------------------------------------------------------------------------------------------------------------------------------------------------------------------------------------------------------------------------------------------------------------------------------------------------------------------------------------------------|
| Location                                          | : | VADRA ,BAZZAR ARECA ROARD NAGOURPUR TANGAIL                                                                                                                                                                                                                                                                                                                             |
| Total Investment in BDT                           | : | BDT /118000                                                                                                                                                                                                                                                                                                                                                             |
| Financing                                         | : | Self BDT 58000/- (from existing business 49% Required Investment BDT 60,000/- (as equity) 51%                                                                                                                                                                                                                                                                           |
| Present salary/drawings from business (estimates) | : | BDT 5,000                                                                                                                                                                                                                                                                                                                                                               |
| Proposed Salary                                   | : | BDT 5,000                                                                                                                                                                                                                                                                                                                                                               |
| Size of shop                                      | • | 30 ft x 12 ft= 360square ft                                                                                                                                                                                                                                                                                                                                             |
| Security of the shop                              | • | ОТК                                                                                                                                                                                                                                                                                                                                                                     |
| Implementation                                    | : | <ul> <li>The business is planned to be scaled up by investment in existing goods like; GANAT, KAT BAMPAR , BAR UNIT , RAING , BLACK OIL C, D ,I AUTO PARCH NATE , KAP etc.</li> <li>The business is operating by entrepreneur. Existing no employee.</li> <li>The shop isWANT</li> <li>Collects goods from TANGAIL</li> <li>Agreed grace period is 3 months.</li> </ul> |