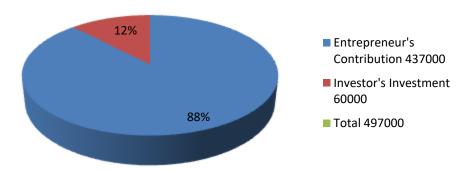

#### **Proposed Nobin Udyokta Business Info**

|                                                      |   | -                                                                                                                                                                                                                                                                                                                                          |
|------------------------------------------------------|---|--------------------------------------------------------------------------------------------------------------------------------------------------------------------------------------------------------------------------------------------------------------------------------------------------------------------------------------------|
| Business Name                                        | : | SHART GALARI                                                                                                                                                                                                                                                                                                                               |
| Location                                             | : | COLLAGE ROARD TULKDAR PLAZA ,NAGOURPUR TANGAIL                                                                                                                                                                                                                                                                                             |
| Total Investment in BDT                              | • | BDT /277000                                                                                                                                                                                                                                                                                                                                |
| Financing                                            | : | Self BDT 217000/- (from existing business 88%                                                                                                                                                                                                                                                                                              |
|                                                      |   | Required Investment BDT 60,000/- (as equity) 12%                                                                                                                                                                                                                                                                                           |
| Present salary/drawings<br>from business (estimates) | : | BDT 5,000                                                                                                                                                                                                                                                                                                                                  |
| Proposed Salary                                      | • | BDT 5,000                                                                                                                                                                                                                                                                                                                                  |
| Size of shop                                         | : | 20 ft x 10 ft= 200square ft                                                                                                                                                                                                                                                                                                                |
| Security of the shop                                 | • | 22000ТК                                                                                                                                                                                                                                                                                                                                    |
| Implementation                                       | : | <ul> <li>The business is planned to be scaled up by investment in existing goods like; PANT, SHART, GANGI PANJABI, KALAR GANGI CHANA GANGI etc.</li> <li>The business is operating by entrepreneur. Existing no employee.</li> <li>The shop isRENT</li> <li>Collects goods from DHAKA</li> <li>Agreed grace period is 3 months.</li> </ul> |