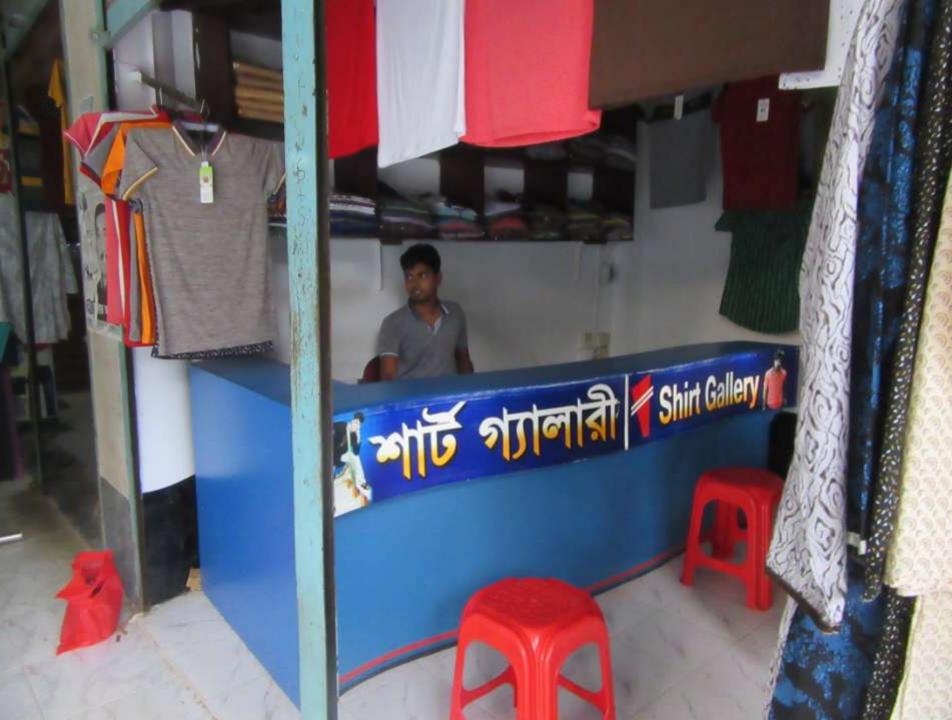

#### **Proposed Nobin Udyokta Business Info**

|                                                      |   | -                                                                                                                                                                                                                                                                                                                                          |
|------------------------------------------------------|---|--------------------------------------------------------------------------------------------------------------------------------------------------------------------------------------------------------------------------------------------------------------------------------------------------------------------------------------------|
| Business Name                                        | : | SHART GALARI                                                                                                                                                                                                                                                                                                                               |
| Location                                             | : | COLLAGE ROARD TULKDAR PLAZA ,NAGOURPUR TANGAIL                                                                                                                                                                                                                                                                                             |
| Total Investment in BDT                              | • | BDT /277000                                                                                                                                                                                                                                                                                                                                |
| Financing                                            | : | Self BDT 217000/- (from existing business 88%                                                                                                                                                                                                                                                                                              |
|                                                      |   | Required Investment BDT 60,000/- (as equity) 12%                                                                                                                                                                                                                                                                                           |
| Present salary/drawings<br>from business (estimates) | : | BDT 5,000                                                                                                                                                                                                                                                                                                                                  |
| Proposed Salary                                      | • | BDT 5,000                                                                                                                                                                                                                                                                                                                                  |
| Size of shop                                         | : | 20 ft x 10 ft= 200square ft                                                                                                                                                                                                                                                                                                                |
| Security of the shop                                 | • | 22000ТК                                                                                                                                                                                                                                                                                                                                    |
| Implementation                                       | : | <ul> <li>The business is planned to be scaled up by investment in existing goods like; PANT, SHART, GANGI PANJABI, KALAR GANGI CHANA GANGI etc.</li> <li>The business is operating by entrepreneur. Existing no employee.</li> <li>The shop isRENT</li> <li>Collects goods from DHAKA</li> <li>Agreed grace period is 3 months.</li> </ul> |