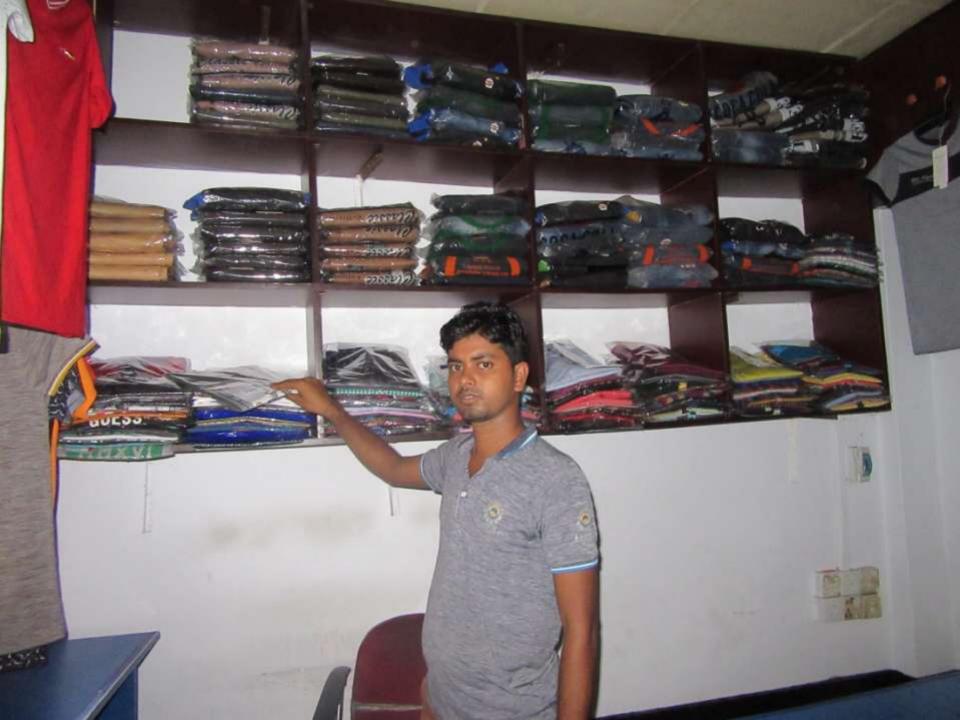

#### **Proposed Nobin Udyokta Business Info**

|                                                      |   | -                                                                                                                                                                                                                                                                                                                                          |
|------------------------------------------------------|---|--------------------------------------------------------------------------------------------------------------------------------------------------------------------------------------------------------------------------------------------------------------------------------------------------------------------------------------------|
| Business Name                                        | : | SHART GALARI                                                                                                                                                                                                                                                                                                                               |
| Location                                             | : | COLLAGE ROARD TULKDAR PLAZA ,NAGOURPUR TANGAIL                                                                                                                                                                                                                                                                                             |
| Total Investment in BDT                              | • | BDT /277000                                                                                                                                                                                                                                                                                                                                |
| Financing                                            | : | Self BDT 217000/- (from existing business 88%                                                                                                                                                                                                                                                                                              |
|                                                      |   | Required Investment BDT 60,000/- (as equity) 12%                                                                                                                                                                                                                                                                                           |
| Present salary/drawings<br>from business (estimates) | : | BDT 5,000                                                                                                                                                                                                                                                                                                                                  |
| Proposed Salary                                      | • | BDT 5,000                                                                                                                                                                                                                                                                                                                                  |
| Size of shop                                         | : | 20 ft x 10 ft= 200square ft                                                                                                                                                                                                                                                                                                                |
| Security of the shop                                 | • | 22000ТК                                                                                                                                                                                                                                                                                                                                    |
| Implementation                                       | : | <ul> <li>The business is planned to be scaled up by investment in existing goods like; PANT, SHART, GANGI PANJABI, KALAR GANGI CHANA GANGI etc.</li> <li>The business is operating by entrepreneur. Existing no employee.</li> <li>The shop isRENT</li> <li>Collects goods from DHAKA</li> <li>Agreed grace period is 3 months.</li> </ul> |

### THREATS

Theft Fire Political unrest Pictures