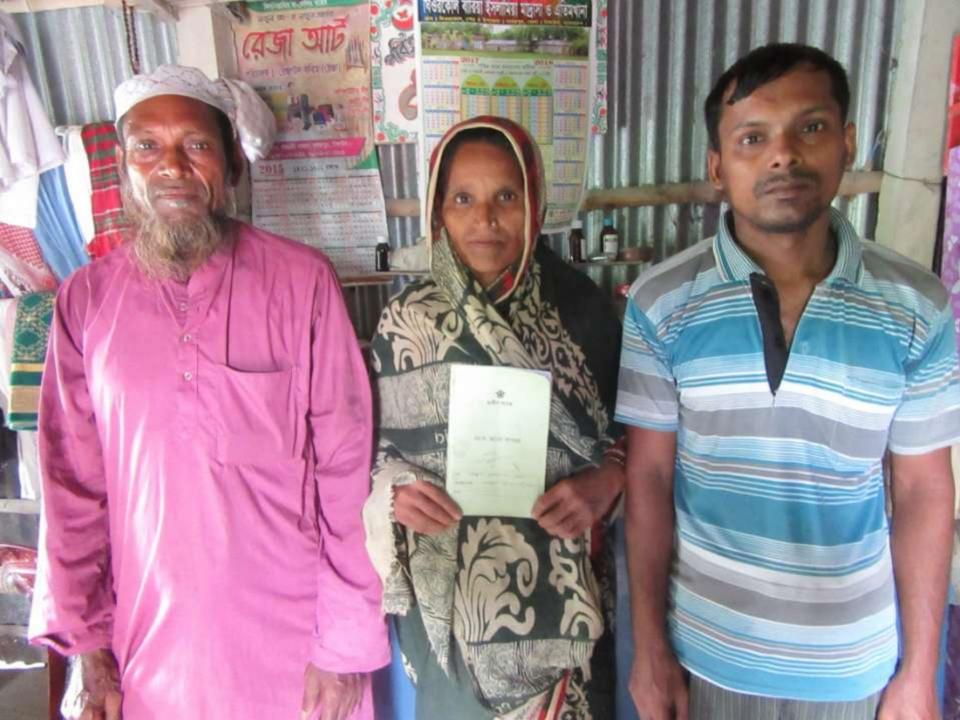

| Brief Bio of The Proposed Nobin Udyokta        |   |                                                               |  |  |  |
|------------------------------------------------|---|---------------------------------------------------------------|--|--|--|
| Name                                           | : | MD. RAZULKARIM RAZA                                           |  |  |  |
| Age                                            | : | 01-02-1990(27Years)                                           |  |  |  |
| Education, till to date                        | : | CLASS S,S,C                                                   |  |  |  |
| Marital status                                 | : | MARIED                                                        |  |  |  |
| Children                                       | : | 1 SON 0 DOUGHRER                                              |  |  |  |
| No. of siblings:                               | : | 2 Brother ,2 Sister.                                          |  |  |  |
| Address                                        | : | Vill: BONOGRAM .P0 :GOIHATA , P.S:NAGOURPUR, Dist:<br>TANGAIL |  |  |  |
| Parent's and GB related Info                   |   |                                                               |  |  |  |
| (i) Who is GB member                           | : | Mother Father                                                 |  |  |  |
| (ii) Mother's name                             | : | Mst. :ROSHONARA                                               |  |  |  |
| (iii) Father's name                            | : | MD :RASHID MIA                                                |  |  |  |
| (iv) GB member's info                          | : | Branch :GOYHATA Centre #13/m (Female),                        |  |  |  |
|                                                |   | Member ID : 1872/1 , Group No:03                              |  |  |  |
|                                                |   | Member since:14/03/2006                                       |  |  |  |
|                                                |   | First loan: BDT 4000/-                                        |  |  |  |
| Further Information:                           |   | Outstanding loan: 4500                                        |  |  |  |
| (v) Who pays GB loan installment               | : | Father                                                        |  |  |  |
| (vi) Mobile lady                               | : | No                                                            |  |  |  |
| (vii) Grameen Education Loan                   | : | No                                                            |  |  |  |
| (viii) Any other loan like GB,<br>BRAC ASA etc | : | No                                                            |  |  |  |

#### **BRIEF HISTORY OF GB LOAN UTILIZATION BY HIS FAMILY**

ROSHONARA

joined Grameen 06years ago. At first she took BDT4000 loan from Grameen Bank. She gradually took loan from GB. Utilize loan in . business