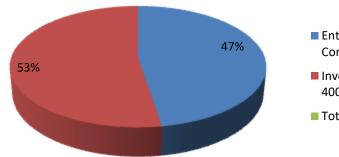

#### **Proposed Nobin Udyokta Business Info**

| Business Name                                        | : | RAZA ART AND SHIL CENTER                                                                                                                                                                                                                                                                                                         |
|------------------------------------------------------|---|----------------------------------------------------------------------------------------------------------------------------------------------------------------------------------------------------------------------------------------------------------------------------------------------------------------------------------|
| Location                                             | • | GOYHATA BAZZAR NAGOURPUR TANGAIL                                                                                                                                                                                                                                                                                                 |
| Total Investment in BDT                              | : | BDT /76090                                                                                                                                                                                                                                                                                                                       |
| Financing                                            | : | Self BDT 36090/- (from existing business 47%                                                                                                                                                                                                                                                                                     |
|                                                      |   | Required Investment BDT 40,000/- (as equity) 53%                                                                                                                                                                                                                                                                                 |
| Present salary/drawings<br>from business (estimates) | : | BDT 5,000                                                                                                                                                                                                                                                                                                                        |
| Proposed Salary                                      | : | BDT 5,000                                                                                                                                                                                                                                                                                                                        |
| Size of shop                                         | • | 10 ft x 20 ft= 200square ft                                                                                                                                                                                                                                                                                                      |
| Security of the shop                                 | • | 30000ТК                                                                                                                                                                                                                                                                                                                          |
| Implementation                                       | : | <ul> <li>The business is planned to be scaled up by investment in existing goods like; SOTO SHIL, MADIM SIL, KAT SHIL KALI, etc.</li> <li>The business is operating by entrepreneur. Existing no employee.</li> <li>The shop is RENT</li> <li>Collects goods from NAGOURPUR</li> <li>Agreed grace period is 3 months.</li> </ul> |