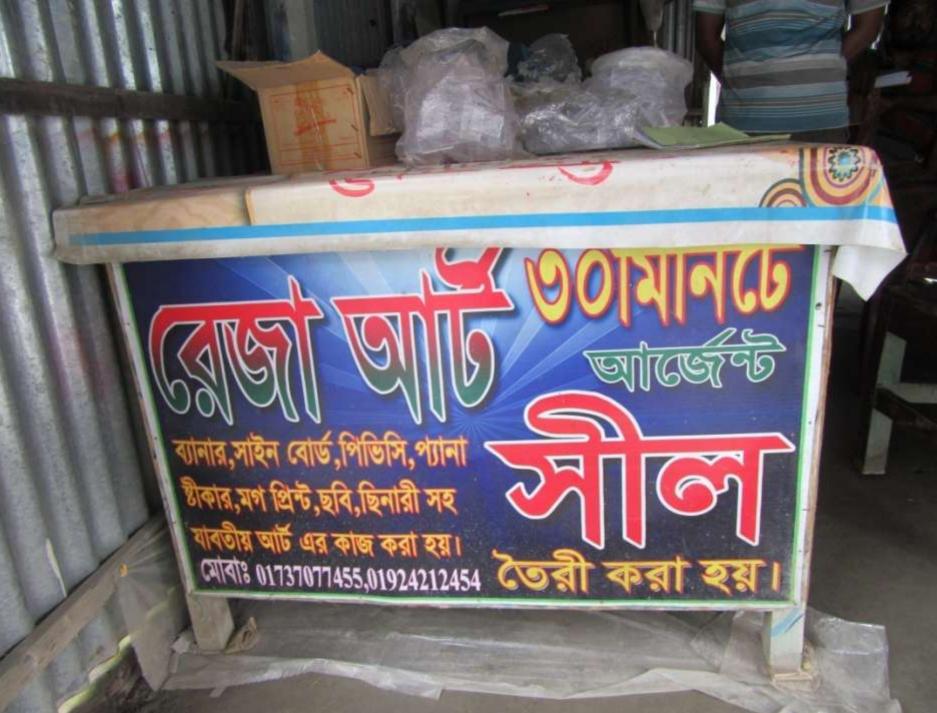

#### **Proposed Nobin Udyokta Business Info**

| Business Name                                        | : | RAZA ART AND SHIL CENTER                                                                                                                                                                                                                                                                                                         |
|------------------------------------------------------|---|----------------------------------------------------------------------------------------------------------------------------------------------------------------------------------------------------------------------------------------------------------------------------------------------------------------------------------|
| Location                                             | • | GOYHATA BAZZAR NAGOURPUR TANGAIL                                                                                                                                                                                                                                                                                                 |
| Total Investment in BDT                              | : | BDT /76090                                                                                                                                                                                                                                                                                                                       |
| Financing                                            | : | Self BDT 36090/- (from existing business 47%                                                                                                                                                                                                                                                                                     |
|                                                      |   | Required Investment BDT 40,000/- (as equity) 53%                                                                                                                                                                                                                                                                                 |
| Present salary/drawings<br>from business (estimates) | : | BDT 5,000                                                                                                                                                                                                                                                                                                                        |
| Proposed Salary                                      | : | BDT 5,000                                                                                                                                                                                                                                                                                                                        |
| Size of shop                                         | • | 10 ft x 20 ft= 200square ft                                                                                                                                                                                                                                                                                                      |
| Security of the shop                                 | • | 30000ТК                                                                                                                                                                                                                                                                                                                          |
| Implementation                                       | : | <ul> <li>The business is planned to be scaled up by investment in existing goods like; SOTO SHIL, MADIM SIL, KAT SHIL KALI, etc.</li> <li>The business is operating by entrepreneur. Existing no employee.</li> <li>The shop is RENT</li> <li>Collects goods from NAGOURPUR</li> <li>Agreed grace period is 3 months.</li> </ul> |