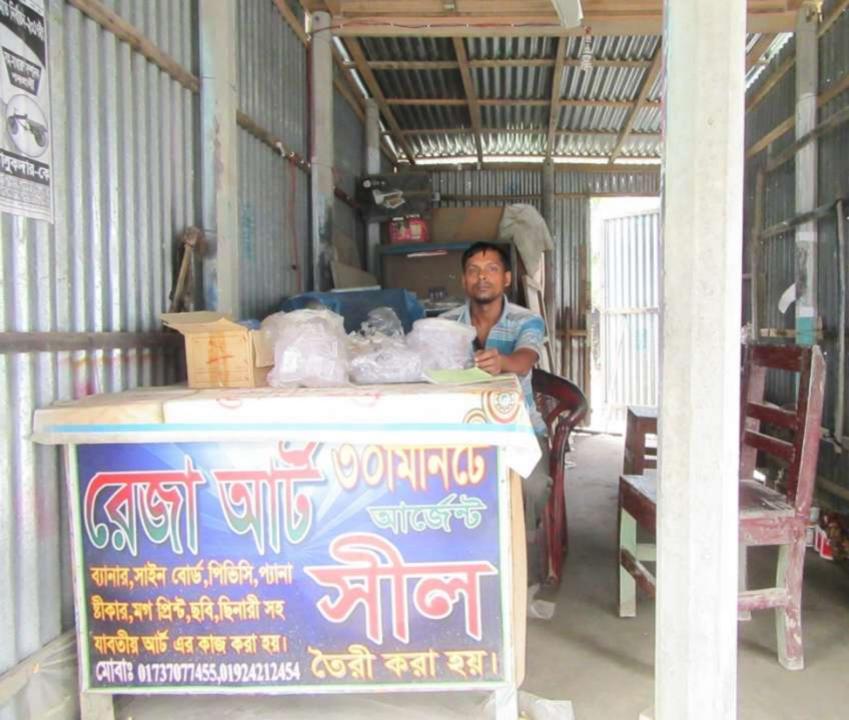

#### **Proposed Nobin Udyokta Business Info**

| Business Name                                        | : | RAZA ART AND SHIL CENTER                                                                                                                                                                                                                                                                                                         |
|------------------------------------------------------|---|----------------------------------------------------------------------------------------------------------------------------------------------------------------------------------------------------------------------------------------------------------------------------------------------------------------------------------|
| Location                                             | • | GOYHATA BAZZAR NAGOURPUR TANGAIL                                                                                                                                                                                                                                                                                                 |
| Total Investment in BDT                              | : | BDT /76090                                                                                                                                                                                                                                                                                                                       |
| Financing                                            | : | Self BDT 36090/- (from existing business 47%                                                                                                                                                                                                                                                                                     |
|                                                      |   | Required Investment BDT 40,000/- (as equity) 53%                                                                                                                                                                                                                                                                                 |
| Present salary/drawings<br>from business (estimates) | : | BDT 5,000                                                                                                                                                                                                                                                                                                                        |
| Proposed Salary                                      | : | BDT 5,000                                                                                                                                                                                                                                                                                                                        |
| Size of shop                                         | • | 10 ft x 20 ft= 200square ft                                                                                                                                                                                                                                                                                                      |
| Security of the shop                                 | • | 30000ТК                                                                                                                                                                                                                                                                                                                          |
| Implementation                                       | : | <ul> <li>The business is planned to be scaled up by investment in existing goods like; SOTO SHIL, MADIM SIL, KAT SHIL KALI, etc.</li> <li>The business is operating by entrepreneur. Existing no employee.</li> <li>The shop is RENT</li> <li>Collects goods from NAGOURPUR</li> <li>Agreed grace period is 3 months.</li> </ul> |