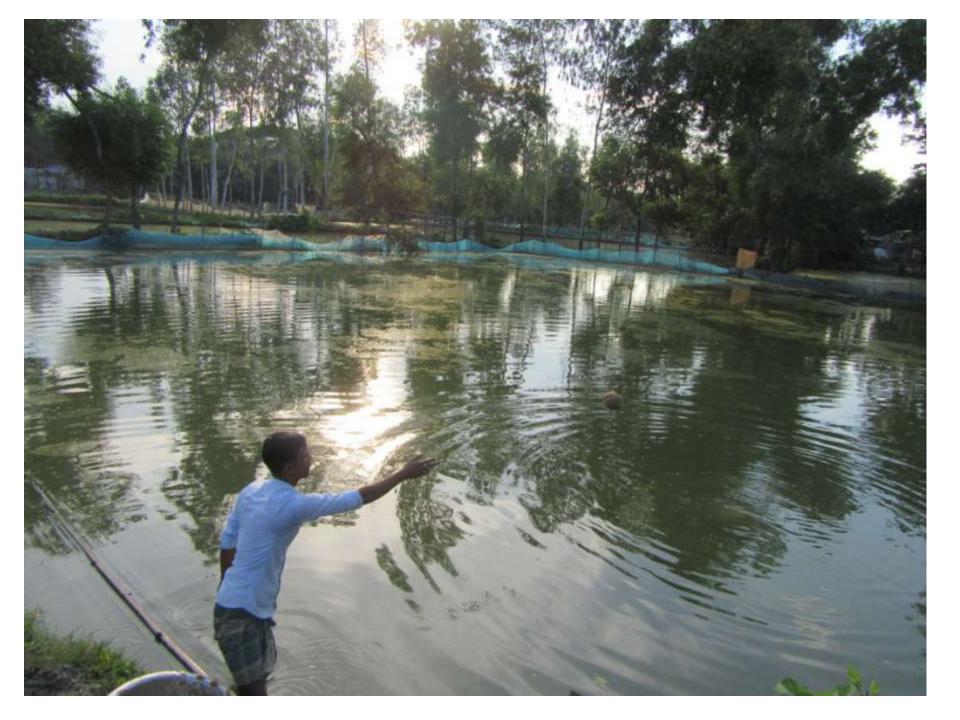

| Proposed Nobin Udyokta Business Info                 |   |                                                                                                                                                                                                                                                                                                                                           |  |  |
|------------------------------------------------------|---|-------------------------------------------------------------------------------------------------------------------------------------------------------------------------------------------------------------------------------------------------------------------------------------------------------------------------------------------|--|--|
| Business Name                                        | : | ROFIQ MOTCHO KHAMER                                                                                                                                                                                                                                                                                                                       |  |  |
| Location                                             | : | Kodomtoli,Ambaria, donbari,Tangail.                                                                                                                                                                                                                                                                                                       |  |  |
| Total Investment in BDT                              | : | BDT 62,200                                                                                                                                                                                                                                                                                                                                |  |  |
| Financing                                            | : | Self BDT 12,200(from existing business) 20%                                                                                                                                                                                                                                                                                               |  |  |
|                                                      |   | Required Investment BDT 50,000(as equity) 80%                                                                                                                                                                                                                                                                                             |  |  |
| Present salary/drawings<br>from business (estimates) | : | BDT 5,000 Taka.                                                                                                                                                                                                                                                                                                                           |  |  |
| Proposed Salary                                      | : | BDT 5,000 Taka.                                                                                                                                                                                                                                                                                                                           |  |  |
| Size of shop                                         | : | 54 sotangso                                                                                                                                                                                                                                                                                                                               |  |  |
| Security of the shop                                 | : | 0 Taka.                                                                                                                                                                                                                                                                                                                                   |  |  |
| Implementation                                       | : | <ul> <li>The business is planned to be scaled up by investment in existing goods like; fish,feedEtc.</li> <li>Average 80% gain on sale.</li> <li>The business is operating by entrepreneur. Existing 0 Employee.</li> <li>The Shop is Rented</li> <li>Collects goods from kodomtoli.</li> <li>Agreed grace period is 3 months.</li> </ul> |  |  |

Pictures