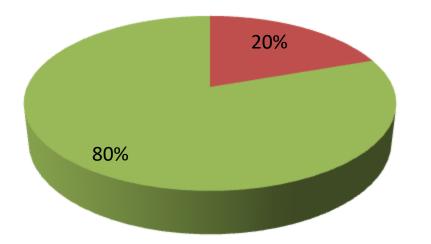

### **Source of Finance**

- Entrepreneur's Contribution 12,200
- Investor's Investment 50,000
- Total 62,200

| Financial Projection (BDT)        |       |         |         |        |        |  |
|-----------------------------------|-------|---------|---------|--------|--------|--|
| Particular                        | Daily | Monthly | Year -1 | Year-2 | Year-3 |  |
| Revenue(Sales)                    |       |         |         |        |        |  |
| fish,                             | 2200  | 66000   | 792000  | 831600 | 873180 |  |
|                                   |       |         |         |        |        |  |
| Total Sales(A)                    | 2200  | 66000   | 792000  | 831600 | 873180 |  |
| Less Variable Expense (B)         |       |         |         |        |        |  |
| fish,                             | 1540  | 46200   | 554400  | 582120 | 611226 |  |
| Total Variable Expense            | 1540  | 46200   | 554400  | 582120 | 611226 |  |
| Contributon Margin (CM) [C=(A-B)] | 660   | 19800   | 237600  | 249480 | 261954 |  |
| Less Fixed Expense                |       |         |         |        |        |  |
| Rent                              |       | 5000    | 60000   | 60000  | 60000  |  |
| Electric Bill                     |       | 0       | 0       | 0      | 0      |  |
| Transportaion                     |       | 500     | 6000    | 6300   | 6615   |  |
| Salary (Self)                     |       | 5000    | 60000   | 60000  | 60000  |  |
| Salary (Staff)                    |       | 0       | 0       | 0      | 0      |  |
| Entertainment                     |       | 0       | 0       | 0      | 0      |  |
| Guard                             |       | 0       | 0       | 0      | 0      |  |
| Generator                         |       | 0       | 0       | 0      | 0      |  |
| Mobile Bill                       |       | 300     | 3600    | 0      | 0      |  |
| Total Fixed Cost (D)              |       | 10800   | 129600  | 126300 | 126615 |  |
| Net Profit (E)= [C-D]             |       | 9000    | 108000  | 113400 | 119070 |  |
| Investment Pay Back               |       |         | 20,000  | 20,000 | 20,000 |  |