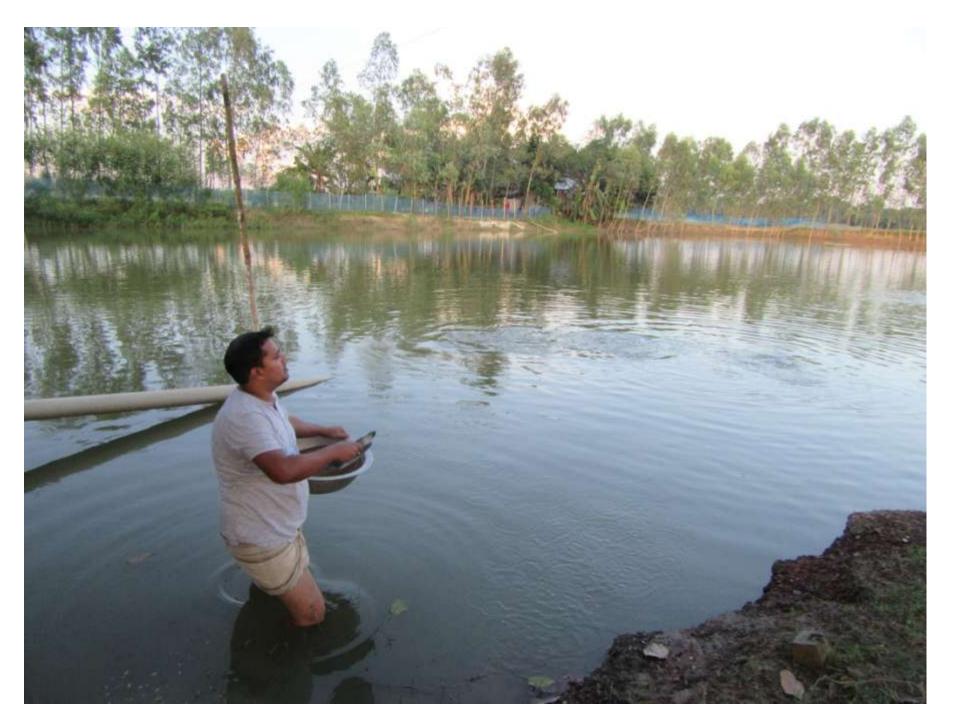

| Proposed Nobin Udyokta Business Info                 |   |                                                                                                                                                                                                                                                                                                                                |  |  |
|------------------------------------------------------|---|--------------------------------------------------------------------------------------------------------------------------------------------------------------------------------------------------------------------------------------------------------------------------------------------------------------------------------|--|--|
| Business Name                                        | : | REDICAL MOTCHO KHAMER                                                                                                                                                                                                                                                                                                          |  |  |
| Location                                             | : | chatuy mor, donbari,Tangail.                                                                                                                                                                                                                                                                                                   |  |  |
| Total Investment in BDT                              | : | BDT 607.000                                                                                                                                                                                                                                                                                                                    |  |  |
| Financing                                            | : | Self BDT 527.000(from existing business) 87%<br>Required Investment BDT 80,000(as equity) 13%                                                                                                                                                                                                                                  |  |  |
| Present salary/drawings<br>from business (estimates) | : | BDT 5,000 Taka.                                                                                                                                                                                                                                                                                                                |  |  |
| Proposed Salary                                      | : | BDT 5,000 Taka.                                                                                                                                                                                                                                                                                                                |  |  |
| Size of shop                                         | : | 1000ft x 100 ft= 10000 Square ft                                                                                                                                                                                                                                                                                               |  |  |
| Security of the shop                                 | : | 40,000 Taka.                                                                                                                                                                                                                                                                                                                   |  |  |
| Implementation                                       | : | <ul> <li>The business is planned to be scaled up by investment in existing goods like; fish.</li> <li>Average 80% gain on sale.</li> <li>The business is operating by entrepreneur. Existing 02 Employee.</li> <li>The Shop is Rented</li> <li>Collects goods from Dhaka.</li> <li>Agreed grace period is 3 months.</li> </ul> |  |  |

Pictures