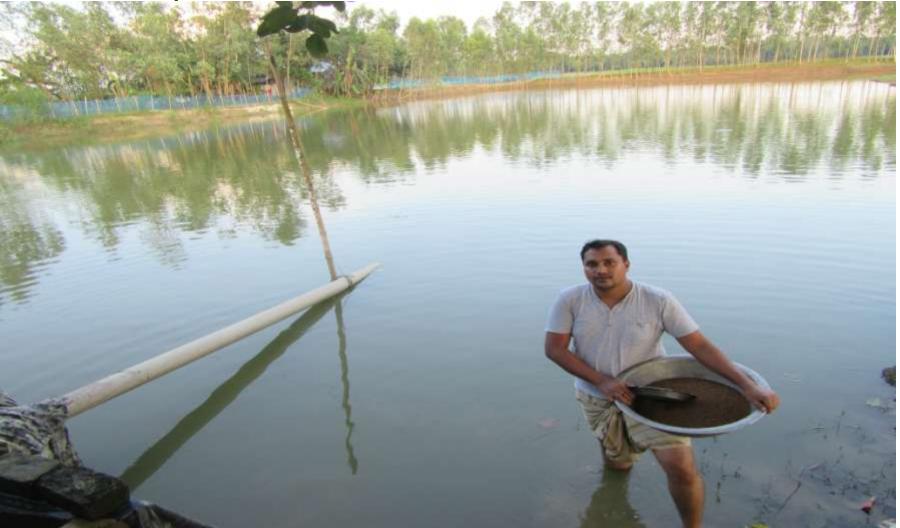

Pictures

| Proposed Nobin Udyokta Business Info                 |   |                                                                                                                                                                                                                                                                                                                                |  |  |
|------------------------------------------------------|---|--------------------------------------------------------------------------------------------------------------------------------------------------------------------------------------------------------------------------------------------------------------------------------------------------------------------------------|--|--|
| Business Name                                        | : | REDICAL MOTCHO KHAMER                                                                                                                                                                                                                                                                                                          |  |  |
| Location                                             | : | chatuy mor, donbari,Tangail.                                                                                                                                                                                                                                                                                                   |  |  |
| Total Investment in BDT                              | : | BDT 607.000                                                                                                                                                                                                                                                                                                                    |  |  |
| Financing                                            | : | Self BDT 527.000(from existing business) 87%<br>Required Investment BDT 80,000(as equity) 13%                                                                                                                                                                                                                                  |  |  |
| Present salary/drawings<br>from business (estimates) | : | BDT 5,000 Taka.                                                                                                                                                                                                                                                                                                                |  |  |
| Proposed Salary                                      | : | BDT 5,000 Taka.                                                                                                                                                                                                                                                                                                                |  |  |
| Size of shop                                         | : | 1000ft x 100 ft= 10000 Square ft                                                                                                                                                                                                                                                                                               |  |  |
| Security of the shop                                 | : | 40,000 Taka.                                                                                                                                                                                                                                                                                                                   |  |  |
| Implementation                                       | : | <ul> <li>The business is planned to be scaled up by investment in existing goods like; fish.</li> <li>Average 80% gain on sale.</li> <li>The business is operating by entrepreneur. Existing 02 Employee.</li> <li>The Shop is Rented</li> <li>Collects goods from Dhaka.</li> <li>Agreed grace period is 3 months.</li> </ul> |  |  |