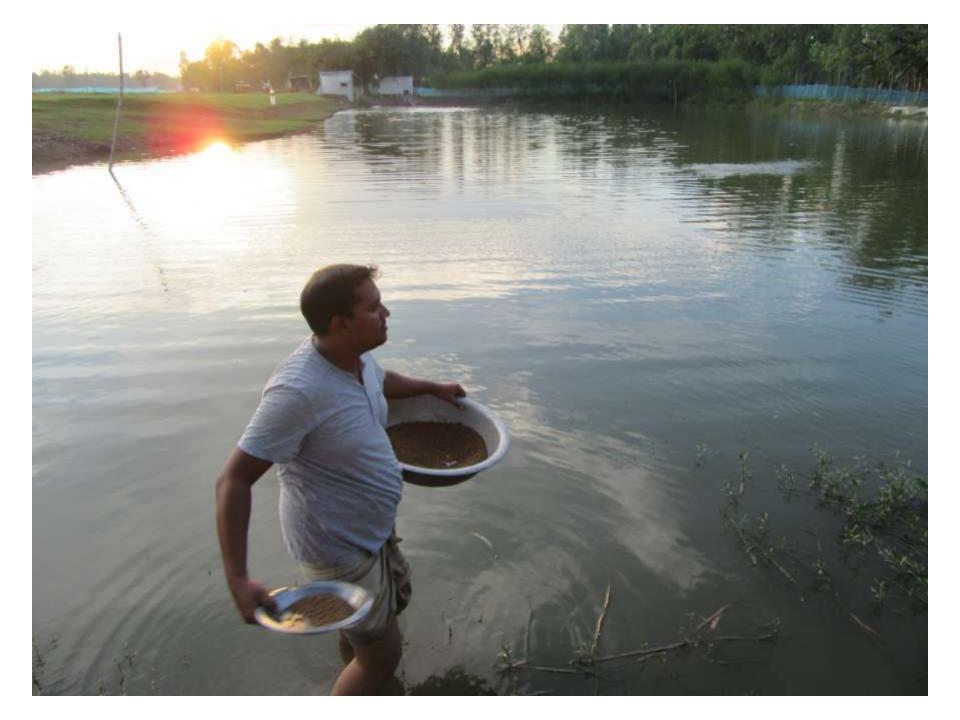

| Proposed Nobin Udyokta Business Info                 |   |                                                                                                                                                                                                                                                                                                                                |  |  |
|------------------------------------------------------|---|--------------------------------------------------------------------------------------------------------------------------------------------------------------------------------------------------------------------------------------------------------------------------------------------------------------------------------|--|--|
| Business Name                                        | : | REDICAL MOTCHO KHAMER                                                                                                                                                                                                                                                                                                          |  |  |
| Location                                             | : | chatuy mor, donbari,Tangail.                                                                                                                                                                                                                                                                                                   |  |  |
| Total Investment in BDT                              | : | BDT 607.000                                                                                                                                                                                                                                                                                                                    |  |  |
| Financing                                            | : | Self BDT 527.000(from existing business) 87%<br>Required Investment BDT 80,000(as equity) 13%                                                                                                                                                                                                                                  |  |  |
| Present salary/drawings<br>from business (estimates) | : | BDT 5,000 Taka.                                                                                                                                                                                                                                                                                                                |  |  |
| Proposed Salary                                      | : | BDT 5,000 Taka.                                                                                                                                                                                                                                                                                                                |  |  |
| Size of shop                                         | : | 1000ft x 100 ft= 10000 Square ft                                                                                                                                                                                                                                                                                               |  |  |
| Security of the shop                                 | : | 40,000 Taka.                                                                                                                                                                                                                                                                                                                   |  |  |
| Implementation                                       | : | <ul> <li>The business is planned to be scaled up by investment in existing goods like; fish.</li> <li>Average 80% gain on sale.</li> <li>The business is operating by entrepreneur. Existing 02 Employee.</li> <li>The Shop is Rented</li> <li>Collects goods from Dhaka.</li> <li>Agreed grace period is 3 months.</li> </ul> |  |  |

Pictures