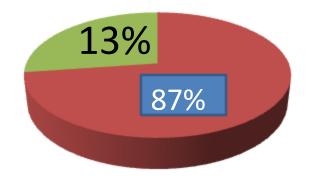

| Proposed Nobin Udyokta Business Info                 |   |                                                                                                                                                                                                                                                                                                                                |  |  |
|------------------------------------------------------|---|--------------------------------------------------------------------------------------------------------------------------------------------------------------------------------------------------------------------------------------------------------------------------------------------------------------------------------|--|--|
| Business Name                                        | : | REDICAL MOTCHO KHAMER                                                                                                                                                                                                                                                                                                          |  |  |
| Location                                             | : | chatuy mor, donbari,Tangail.                                                                                                                                                                                                                                                                                                   |  |  |
| Total Investment in BDT                              | : | BDT 607.000                                                                                                                                                                                                                                                                                                                    |  |  |
| Financing                                            | : | Self BDT 527.000(from existing business) 87%<br>Required Investment BDT 80,000(as equity) 13%                                                                                                                                                                                                                                  |  |  |
| Present salary/drawings<br>from business (estimates) | : | BDT 5,000 Taka.                                                                                                                                                                                                                                                                                                                |  |  |
| Proposed Salary                                      | : | BDT 5,000 Taka.                                                                                                                                                                                                                                                                                                                |  |  |
| Size of shop                                         | : | 1000ft x 100 ft= 10000 Square ft                                                                                                                                                                                                                                                                                               |  |  |
| Security of the shop                                 | : | 40,000 Taka.                                                                                                                                                                                                                                                                                                                   |  |  |
| Implementation                                       | : | <ul> <li>The business is planned to be scaled up by investment in existing goods like; fish.</li> <li>Average 80% gain on sale.</li> <li>The business is operating by entrepreneur. Existing 02 Employee.</li> <li>The Shop is Rented</li> <li>Collects goods from Dhaka.</li> <li>Agreed grace period is 3 months.</li> </ul> |  |  |