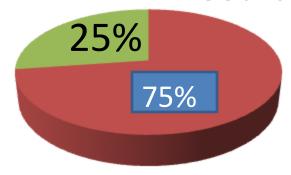

| Proposed Nobin Udyokta Business Info              |   |                                                                                                                                                                                                                                                                                                                                                   |  |  |
|---------------------------------------------------|---|---------------------------------------------------------------------------------------------------------------------------------------------------------------------------------------------------------------------------------------------------------------------------------------------------------------------------------------------------|--|--|
| Business Name                                     | : | BINDU DECORATER                                                                                                                                                                                                                                                                                                                                   |  |  |
| Location                                          | : | Kendua bazar, donbari,Tangail.                                                                                                                                                                                                                                                                                                                    |  |  |
| Total Investment in BDT                           | : | BDT 242,500                                                                                                                                                                                                                                                                                                                                       |  |  |
| Financing                                         | : | Self BDT 182500(from existing business) 75%                                                                                                                                                                                                                                                                                                       |  |  |
|                                                   |   | Required Investment BDT 60,000(as equity) 25%                                                                                                                                                                                                                                                                                                     |  |  |
| Present salary/drawings from business (estimates) | : | BDT 5,000 Taka.                                                                                                                                                                                                                                                                                                                                   |  |  |
| Proposed Salary                                   | : | BDT 5,000 Taka.                                                                                                                                                                                                                                                                                                                                   |  |  |
| Size of shop                                      | : | 30ft x 15 ft= 450 Square ft                                                                                                                                                                                                                                                                                                                       |  |  |
| Security of the shop                              | : | 40,000 Taka.                                                                                                                                                                                                                                                                                                                                      |  |  |
| Implementation                                    | : | <ul> <li>The business is planned to be scaled up by investment in existing goods like; Chair, Table, Plat, Etc.</li> <li>Average 80% gain on sale.</li> <li>The business is operating by entrepreneur. Existing 02 Employee.</li> <li>The Shop is Rented</li> <li>Collects goods from Dhaka.</li> <li>Agreed grace period is 3 months.</li> </ul> |  |  |

| Investment Breakdown |         |            |              |     |            |              |                |
|----------------------|---------|------------|--------------|-----|------------|--------------|----------------|
|                      | Existin | ng         | Proposed     |     |            |              |                |
| Particulars          | Qty.    | Unit Price | Amount (BDT) | Qty | Unit Price | Amount (BDT) | Proposed Total |
| char                 | 110p    | 300        | 33000        |     |            | 40000        | 73000          |
| tabel                | 20p     | 1000       | 20000        |     |            | 10000        | 30000          |
| saspen               | 6р      | 5000       | 30000        |     |            | 10000        | 40000          |
| kapor                | 1000g   | 25         | 25000        |     |            |              | 25000          |
| Palet                | 200p    | 50         | 12500        |     |            |              | 12500          |
| Galashas             | 160p    | 50         | 2000         |     |            |              | 2000           |
| Other                |         | 20         | 20000        |     |            |              | 20000          |
| security             |         |            | 40000        |     |            |              | 40000          |
|                      |         |            |              |     |            |              |                |
| Total                |         |            | 182500       |     |            | 60,000       | 242500         |