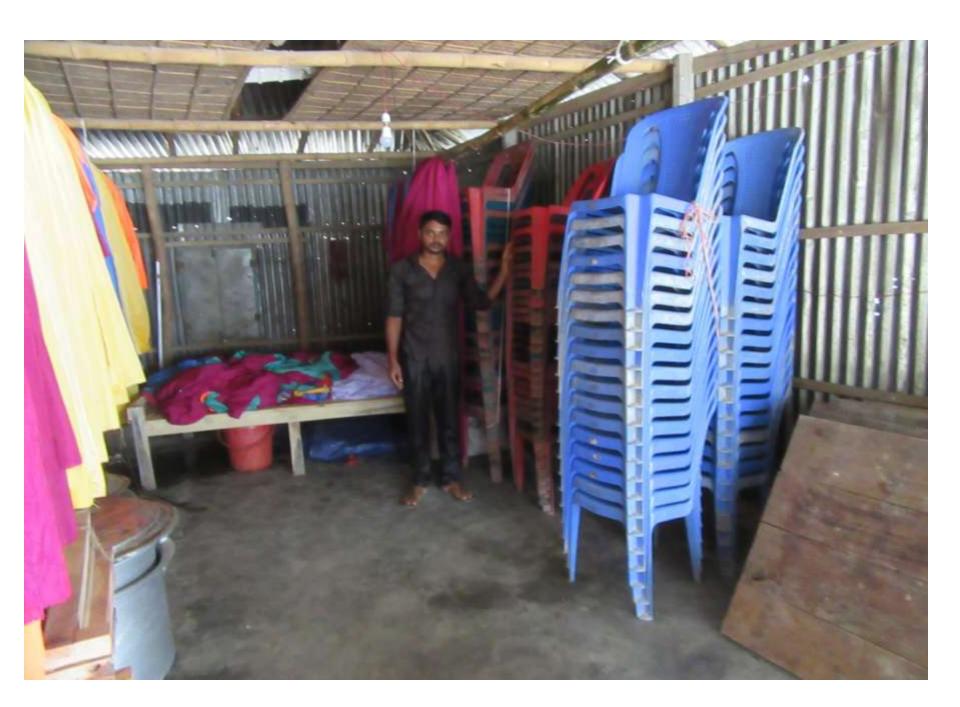

# Pictures

| Proposed Nobin Udyokta Business Info              |   |                                                                                                                                                                                                                                                                                                                                                   |  |  |
|---------------------------------------------------|---|---------------------------------------------------------------------------------------------------------------------------------------------------------------------------------------------------------------------------------------------------------------------------------------------------------------------------------------------------|--|--|
| Business Name                                     | : | BINDU DECORATER                                                                                                                                                                                                                                                                                                                                   |  |  |
| Location                                          | : | Kendua bazar, donbari,Tangail.                                                                                                                                                                                                                                                                                                                    |  |  |
| Total Investment in BDT                           | : | BDT 242,500                                                                                                                                                                                                                                                                                                                                       |  |  |
| Financing                                         | : | Self BDT 182500(from existing business) 75%                                                                                                                                                                                                                                                                                                       |  |  |
|                                                   |   | Required Investment BDT 60,000(as equity) 25%                                                                                                                                                                                                                                                                                                     |  |  |
| Present salary/drawings from business (estimates) | : | BDT 5,000 Taka.                                                                                                                                                                                                                                                                                                                                   |  |  |
| Proposed Salary                                   | : | BDT 5,000 Taka.                                                                                                                                                                                                                                                                                                                                   |  |  |
| Size of shop                                      | : | 30ft x 15 ft= 450 Square ft                                                                                                                                                                                                                                                                                                                       |  |  |
| Security of the shop                              | : | 40,000 Taka.                                                                                                                                                                                                                                                                                                                                      |  |  |
| Implementation                                    | : | <ul> <li>The business is planned to be scaled up by investment in existing goods like; Chair, Table, Plat, Etc.</li> <li>Average 80% gain on sale.</li> <li>The business is operating by entrepreneur. Existing 02 Employee.</li> <li>The Shop is Rented</li> <li>Collects goods from Dhaka.</li> <li>Agreed grace period is 3 months.</li> </ul> |  |  |