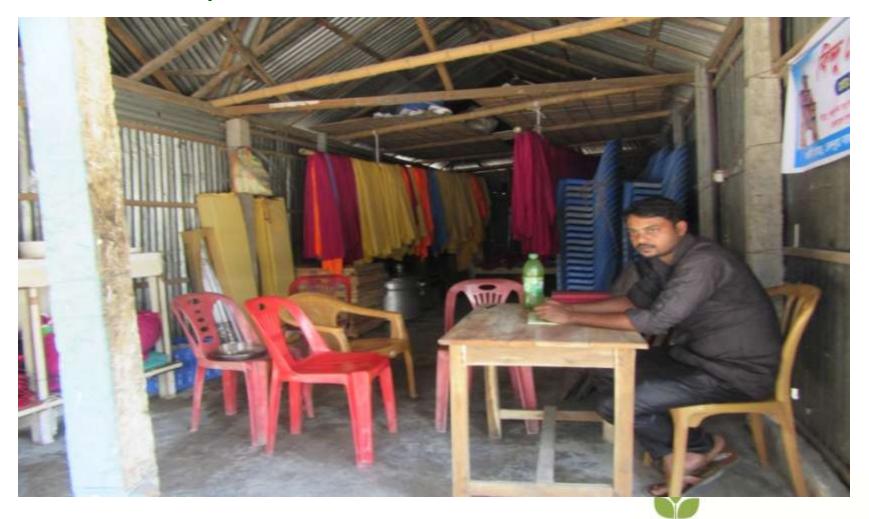

# Pictures

| Proposed Nobin Udyokta Business Info              |   |                                                                                                                                                                                                                                                                                                                                                   |  |  |
|---------------------------------------------------|---|---------------------------------------------------------------------------------------------------------------------------------------------------------------------------------------------------------------------------------------------------------------------------------------------------------------------------------------------------|--|--|
| Business Name                                     | : | BINDU DECORATER                                                                                                                                                                                                                                                                                                                                   |  |  |
| Location                                          | : | Kendua bazar, donbari,Tangail.                                                                                                                                                                                                                                                                                                                    |  |  |
| Total Investment in BDT                           | : | BDT 242,500                                                                                                                                                                                                                                                                                                                                       |  |  |
| Financing                                         | : | Self BDT 182500(from existing business) 75%                                                                                                                                                                                                                                                                                                       |  |  |
|                                                   |   | Required Investment BDT 60,000(as equity) 25%                                                                                                                                                                                                                                                                                                     |  |  |
| Present salary/drawings from business (estimates) | : | BDT 5,000 Taka.                                                                                                                                                                                                                                                                                                                                   |  |  |
| Proposed Salary                                   | : | BDT 5,000 Taka.                                                                                                                                                                                                                                                                                                                                   |  |  |
| Size of shop                                      | : | 30ft x 15 ft= 450 Square ft                                                                                                                                                                                                                                                                                                                       |  |  |
| Security of the shop                              | : | 40,000 Taka.                                                                                                                                                                                                                                                                                                                                      |  |  |
| Implementation                                    | : | <ul> <li>The business is planned to be scaled up by investment in existing goods like; Chair, Table, Plat, Etc.</li> <li>Average 80% gain on sale.</li> <li>The business is operating by entrepreneur. Existing 02 Employee.</li> <li>The Shop is Rented</li> <li>Collects goods from Dhaka.</li> <li>Agreed grace period is 3 months.</li> </ul> |  |  |