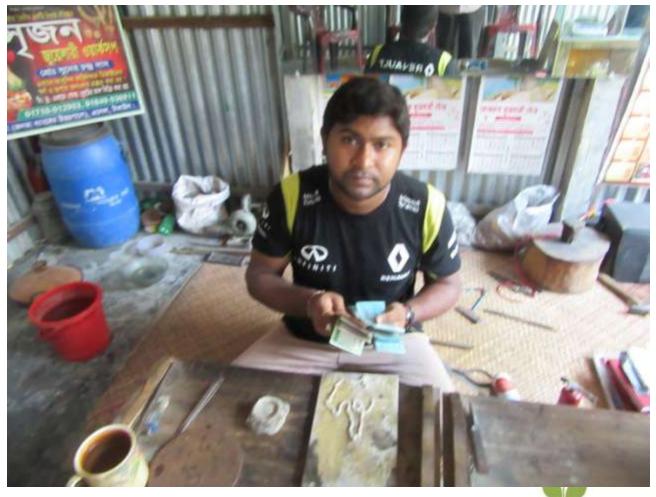

#### **Proposed NU Business Name: SRIJON JUWELLARY**



Project identification and prepared by: MD Mofazzal Hossain. Elenga Unit, Tangail

Project verified by: Md. Mizanur Rahman Patwary



Grameen Shakti Samajik Byabosha Ltd.

| Brief Bio of The Proposed Nobin Udyokta |    |                                                             |  |  |  |  |
|-----------------------------------------|----|-------------------------------------------------------------|--|--|--|--|
| Name                                    | :  | SUDEP CHONDRO DAS                                           |  |  |  |  |
| Age                                     | •  | 05-06-1986(31 Years)                                        |  |  |  |  |
| Education, till to date                 | •• | Eight                                                       |  |  |  |  |
| Marital s