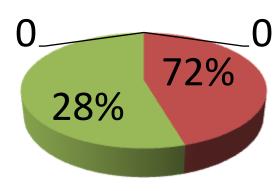

| Proposed Nobin Udyokta Business Info              |   |                                                                                                                                                                                                                                                         |  |
|---------------------------------------------------|---|---------------------------------------------------------------------------------------------------------------------------------------------------------------------------------------------------------------------------------------------------------|--|
| Business Name                                     | : | LAMIYA BOSTRALOY                                                                                                                                                                                                                                        |  |
| Location                                          | : | Bali ata bazar , kaloha ,Kalihati,Tangail.                                                                                                                                                                                                              |  |
| Total Investment in BDT                           | : | BDT 174000                                                                                                                                                                                                                                              |  |
| Financing                                         | : | Self BDT 124000(from existing business) 72% Required Investment BDT 50,000(as equity) 28%                                                                                                                                                               |  |
| Present salary/drawings from business (estimates) | : | BDT 5000                                                                                                                                                                                                                                                |  |
| Proposed Salary                                   | : | BDT                                                                                                                                                                                                                                                     |  |
| Size of shop                                      | : | 8 ft x 10 ft= 225 square ft                                                                                                                                                                                                                             |  |
| Security of the shop                              | : | -                                                                                                                                                                                                                                                       |  |
| Implementation                                    | : | <ul> <li>All Garments, etc.</li> <li>Average 20% gain on sale.</li> <li>The business is operating by entrepreneur.</li> <li>The shop is own.</li> <li>Collects goods from bogura, dinajpur, natore</li> <li>Agreed grace period is 3 months.</li> </ul> |  |