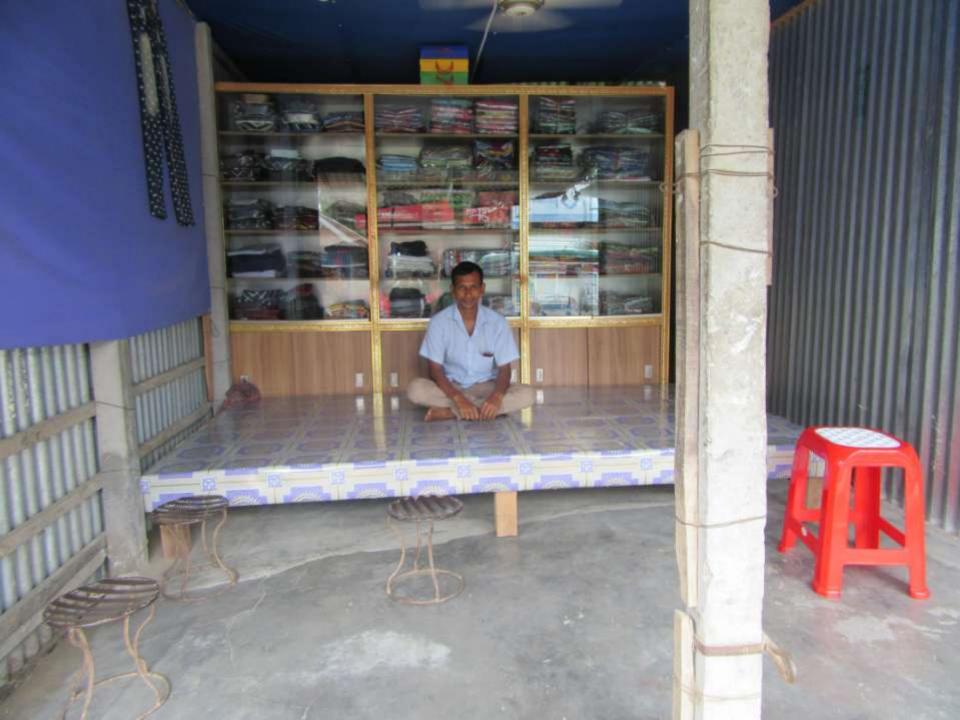

| Proposed Nobin Udyokta Business Info              |   |                                                                                                                                                                                                                                                         |  |
|---------------------------------------------------|---|---------------------------------------------------------------------------------------------------------------------------------------------------------------------------------------------------------------------------------------------------------|--|
| Business Name                                     | : | LAMIYA BOSTRALOY                                                                                                                                                                                                                                        |  |
| Location                                          | : | Bali ata bazar , kaloha ,Kalihati,Tangail.                                                                                                                                                                                                              |  |
| Total Investment in BDT                           | : | BDT 174000                                                                                                                                                                                                                                              |  |
| Financing                                         | : | Self BDT 124000(from existing business) 72% Required Investment BDT 50,000(as equity) 28%                                                                                                                                                               |  |
| Present salary/drawings from business (estimates) | : | BDT 5000                                                                                                                                                                                                                                                |  |
| Proposed Salary                                   | : | BDT                                                                                                                                                                                                                                                     |  |
| Size of shop                                      | : | 8 ft x 10 ft= 225 square ft                                                                                                                                                                                                                             |  |
| Security of the shop                              | : | -                                                                                                                                                                                                                                                       |  |
| Implementation                                    | : | <ul> <li>All Garments, etc.</li> <li>Average 20% gain on sale.</li> <li>The business is operating by entrepreneur.</li> <li>The shop is own.</li> <li>Collects goods from bogura, dinajpur, natore</li> <li>Agreed grace period is 3 months.</li> </ul> |  |

# **Family Picture**