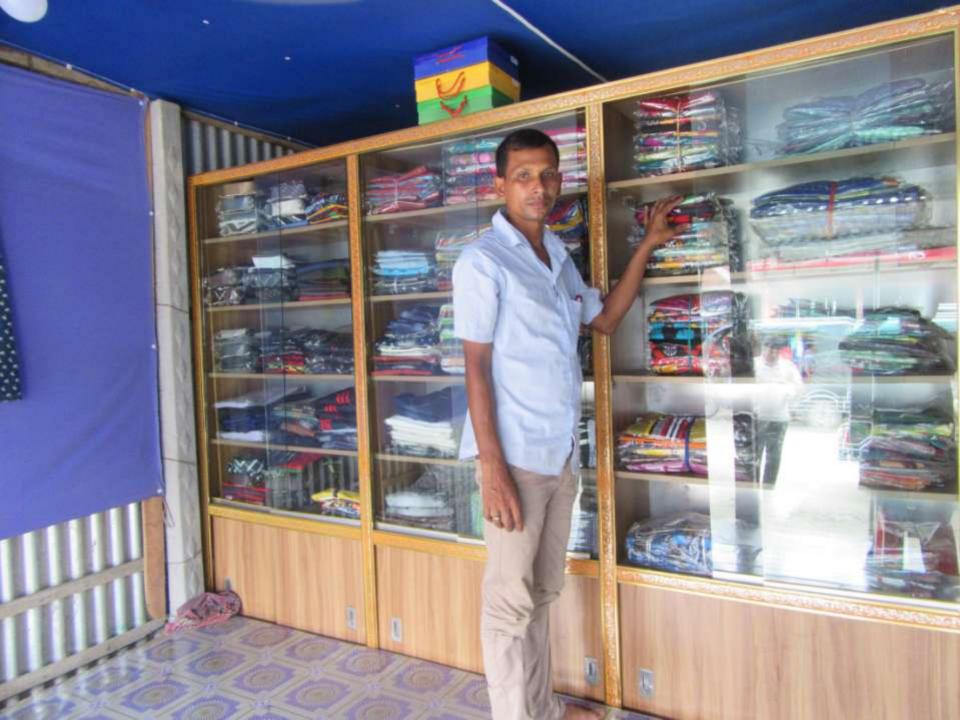

| Proposed Nobin Udyokta Business Info              |   |                                                                                                                                                                                                                                                         |  |
|---------------------------------------------------|---|---------------------------------------------------------------------------------------------------------------------------------------------------------------------------------------------------------------------------------------------------------|--|
| Business Name                                     | : | LAMIYA BOSTRALOY                                                                                                                                                                                                                                        |  |
| Location                                          | : | Bali ata bazar , kaloha ,Kalihati,Tangail.                                                                                                                                                                                                              |  |
| Total Investment in BDT                           | : | BDT 174000                                                                                                                                                                                                                                              |  |
| Financing                                         | : | Self BDT 124000(from existing business) 72% Required Investment BDT 50,000(as equity) 28%                                                                                                                                                               |  |
| Present salary/drawings from business (estimates) | : | BDT 5000                                                                                                                                                                                                                                                |  |
| Proposed Salary                                   | : | BDT                                                                                                                                                                                                                                                     |  |
| Size of shop                                      | : | 8 ft x 10 ft= 225 square ft                                                                                                                                                                                                                             |  |
| Security of the shop                              | : | -                                                                                                                                                                                                                                                       |  |
| Implementation                                    | : | <ul> <li>All Garments, etc.</li> <li>Average 20% gain on sale.</li> <li>The business is operating by entrepreneur.</li> <li>The shop is own.</li> <li>Collects goods from bogura, dinajpur, natore</li> <li>Agreed grace period is 3 months.</li> </ul> |  |

# **Family Picture**