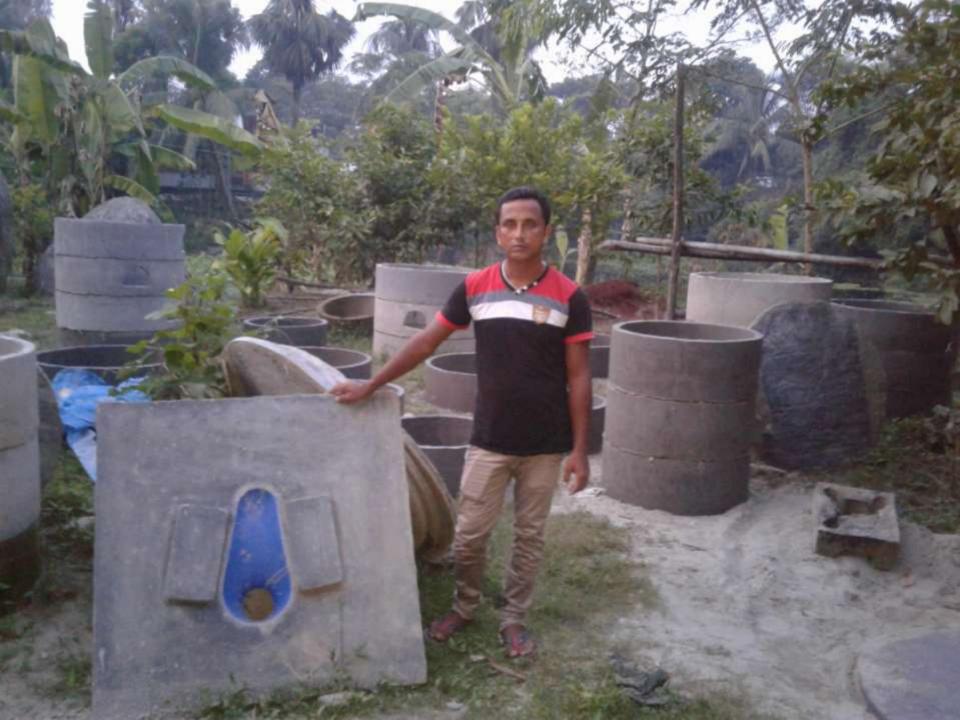

# Pictures

| Proposed Nobin Udyokta Business Info              |   |                                                                                                                                                                                                                                                                                                                                                                                                                                                 |  |  |  |
|---------------------------------------------------|---|-------------------------------------------------------------------------------------------------------------------------------------------------------------------------------------------------------------------------------------------------------------------------------------------------------------------------------------------------------------------------------------------------------------------------------------------------|--|--|--|
| Business Name                                     | : | MAYER DOYA SANETARI                                                                                                                                                                                                                                                                                                                                                                                                                             |  |  |  |
| Location                                          | : | Hilra Adabari, Korail, Mirjapur , Tangail.                                                                                                                                                                                                                                                                                                                                                                                                      |  |  |  |
| Total Investment in BDT                           | : | BDT 1,98,450/-                                                                                                                                                                                                                                                                                                                                                                                                                                  |  |  |  |
| Financing                                         | : | Self BD1,38,450/- (from existing business) 70% Required Investment BDT 60,000/- (as equity) 30%                                                                                                                                                                                                                                                                                                                                                 |  |  |  |
| Present salary/drawings from business (estimates) | : | BDT 5,000                                                                                                                                                                                                                                                                                                                                                                                                                                       |  |  |  |
| Proposed Salary                                   | : | BDT 5,000                                                                                                                                                                                                                                                                                                                                                                                                                                       |  |  |  |
| Size of shop                                      | : | 20 ft x 15 ft= 300 square ft                                                                                                                                                                                                                                                                                                                                                                                                                    |  |  |  |
| Security of the shop                              | : | 5,000                                                                                                                                                                                                                                                                                                                                                                                                                                           |  |  |  |
| Implementation                                    | : | <ul> <li>The business is planned to be scaled up by investment in existing goods like Siment Rod Khuti making and selling.</li> <li>Average 25% gain on sales.</li> <li>The business is operating by entrepreneur. Existing 2 employee.</li> <li>After getting equity fund one employee will be appointed.</li> <li>Entrepreneur is owner of the shop.</li> <li>Collects goods from Dhaka.</li> <li>Agreed grace period is 3 months.</li> </ul> |  |  |  |