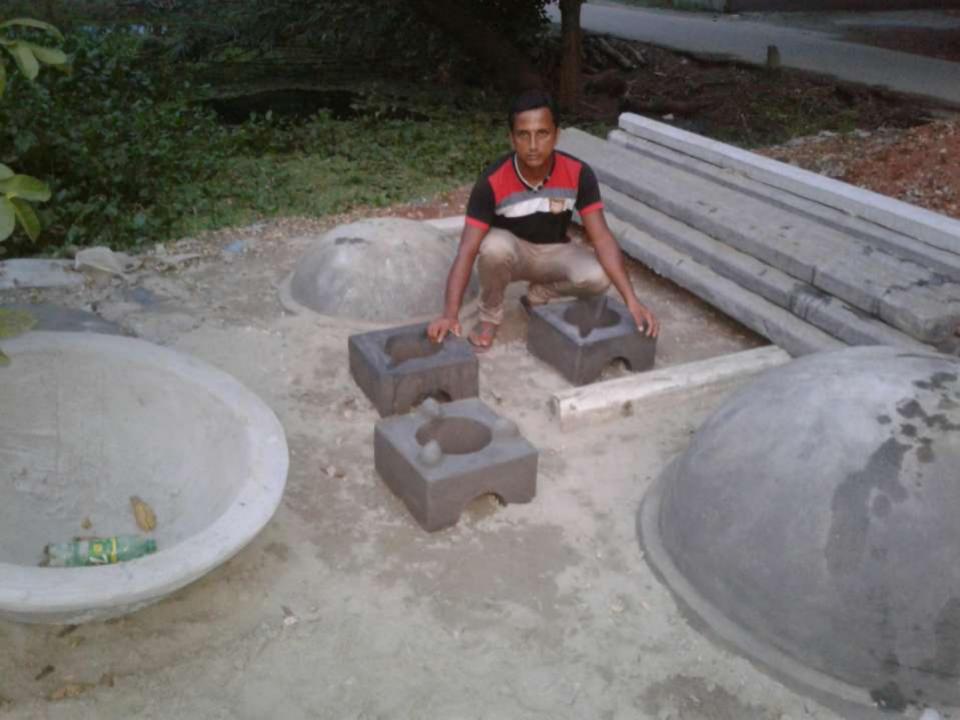

# Pictures

| Proposed Nobin Udyokta Business Info              |   |                                                                                                                                                                                                                                                                                                                                                                                                                                                 |  |  |  |
|---------------------------------------------------|---|-------------------------------------------------------------------------------------------------------------------------------------------------------------------------------------------------------------------------------------------------------------------------------------------------------------------------------------------------------------------------------------------------------------------------------------------------|--|--|--|
| Business Name                                     | : | MAYER DOYA SANETARI                                                                                                                                                                                                                                                                                                                                                                                                                             |  |  |  |
| Location                                          | : | Hilra Adabari, Korail, Mirjapur , Tangail.                                                                                                                                                                                                                                                                                                                                                                                                      |  |  |  |
| Total Investment in BDT                           | : | BDT 1,98,450/-                                                                                                                                                                                                                                                                                                                                                                                                                                  |  |  |  |
| Financing                                         | : | Self BD1,38,450/- (from existing business) 70% Required Investment BDT 60,000/- (as equity) 30%                                                                                                                                                                                                                                                                                                                                                 |  |  |  |
| Present salary/drawings from business (estimates) | : | BDT 5,000                                                                                                                                                                                                                                                                                                                                                                                                                                       |  |  |  |
| Proposed Salary                                   | : | BDT 5,000                                                                                                                                                                                                                                                                                                                                                                                                                                       |  |  |  |
| Size of shop                                      | : | 20 ft x 15 ft= 300 square ft                                                                                                                                                                                                                                                                                                                                                                                                                    |  |  |  |
| Security of the shop                              | : | 5,000                                                                                                                                                                                                                                                                                                                                                                                                                                           |  |  |  |
| Implementation                                    | : | <ul> <li>The business is planned to be scaled up by investment in existing goods like Siment Rod Khuti making and selling.</li> <li>Average 25% gain on sales.</li> <li>The business is operating by entrepreneur. Existing 2 employee.</li> <li>After getting equity fund one employee will be appointed.</li> <li>Entrepreneur is owner of the shop.</li> <li>Collects goods from Dhaka.</li> <li>Agreed grace period is 3 months.</li> </ul> |  |  |  |